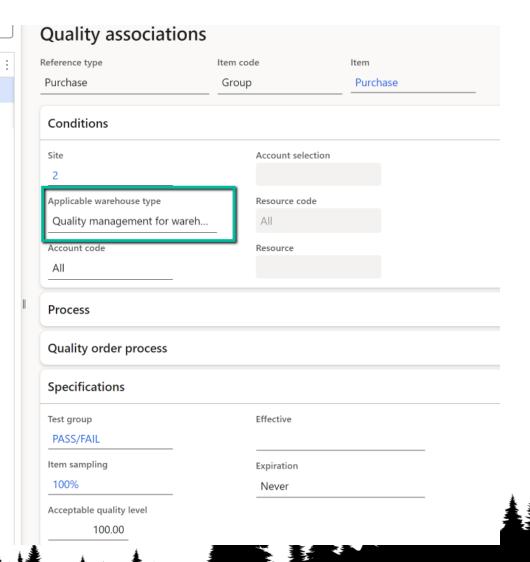

#### **QMS Configurations**

- Test(s)
- Test variable(s)
- Test group(s)
- Item sampling(s)
- Quality association
- Test instruments (optional)

| Reference type | Item code $\  \                  $ | Item       |
|----------------|------------------------------------|------------|
| Purchase       | Group                              | Purchase   |
| Production     | Group                              | Production |