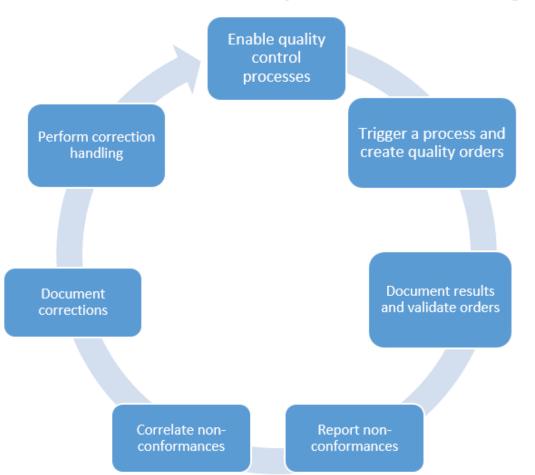

# Quality Management with WMS in D365 F&SC

Carol Sikes - Lead Consultant, Argano

## Agenda

- Introduction
- Quality management with WMS scenarios
- Walk through configuration of scenarios
- Demo scenarios in Dynamics 365
- Q&A

## Introduction

## **D365 Quality Management Processes**



Source: Microsoft Learn

## Scenarios

- Receipt requires mandatory quality order
- Receipt requires quality check, order on failure
- Receipt requires inventory segregation, no QMS in use



## Mandatory quality order on receipt

#### **WMS Configurations**

- Quality item sampling (to QA)
- Quality order (from QA)

#### For both:

- Work classes
- Work templates
- Locations
- Location directives
- Mobile device menu items
- Mobile device menu

• Warehouse

#### **QMS Configurations**

- Test(s)
- Test variable(s)
- Test group(s)
- Item sampling(s)
- Quality association
- Test instruments (optional)

| Reference type | Item code $\  \                  $ | Item       |
|----------------|------------------------------------|------------|
| Purchase       | Group