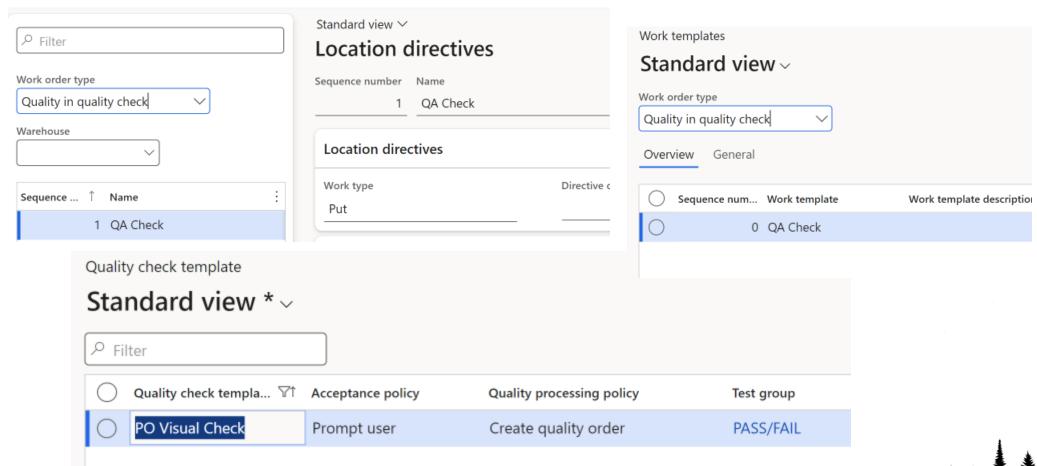

#### **WMS Configurations**

- Quality in quality check Configurations needed:
- Quality check template
- Work class
- Work templates
  - QA check
  - Work template for PO or production
- Location
- Location directive
- Mobile device menu item
- Mobile device menu

## QMS Configurations (optional if work only)

- Test(s)
- Test variable(s)
- Test group(s)
- Item sampling(s)
- Quality association (optional)

• Test instruments (optional)