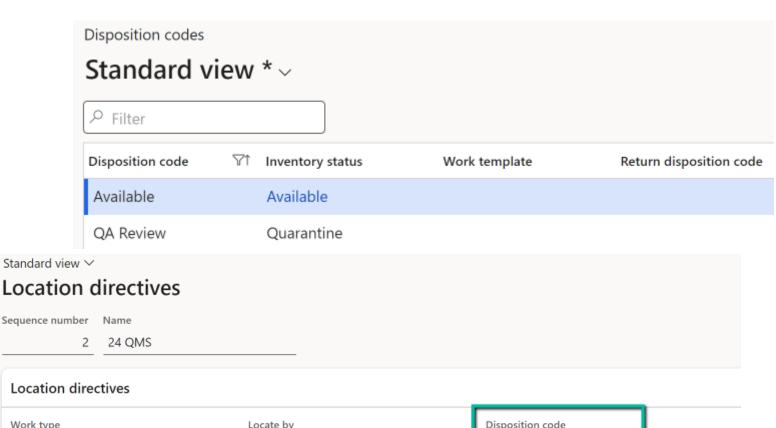

#### **WMS Configurations**

- Work classes & templates are for normal PO or production receipt
- Inventory status
- Disposition code
- Mobile device menu item
- Location

- Location directive
- Mobile device menu