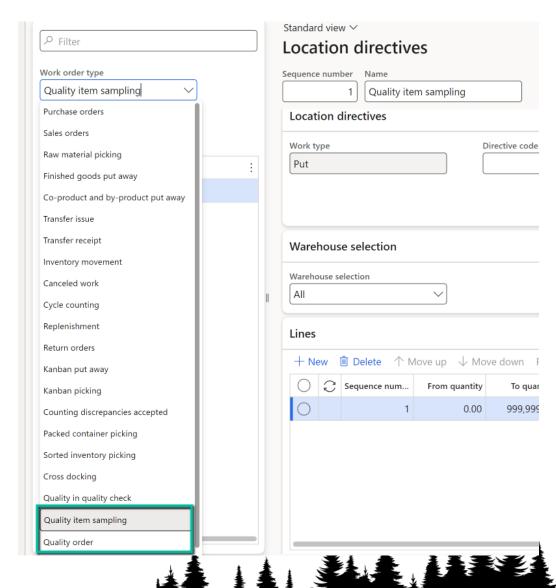

#### **WMS Configurations**

- Quality item sampling (to QA)
- Quality order (from QA)

#### For both:

- Work classes
- Work templates
- Locations
- Location directives
- Mobile device menu items
- Mobile device menu

• Warehouse