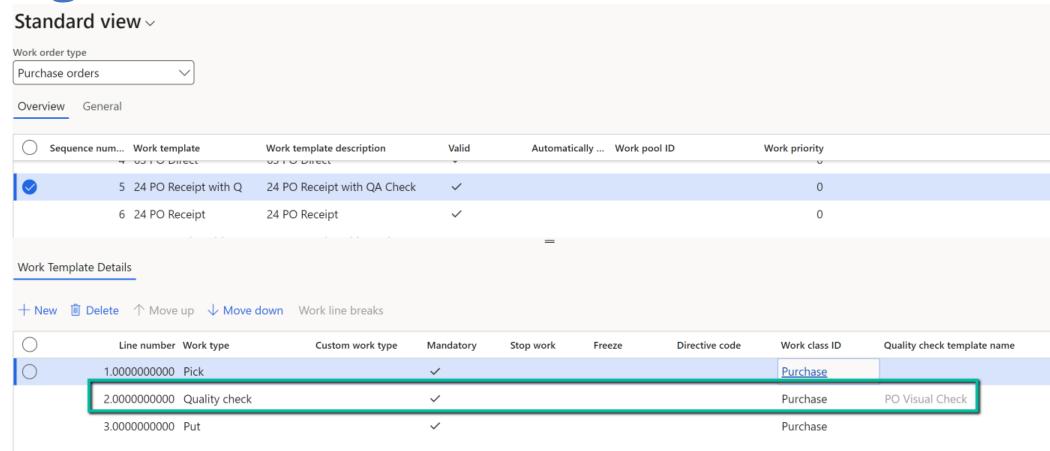

#### **WMS Configurations**

- Quality in quality check Configurations needed:
- Quality check template
- Work class
- Work templates
  - QA check
  - Work template for PO or production
- Location
- Location directive
- Mobile device menu item
- Mobile device menu