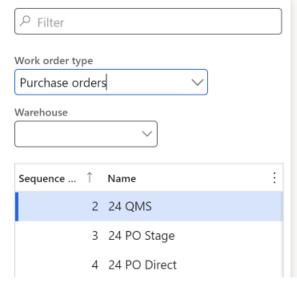

#### For both:

- Work classes
- Work templates
- Locations
- Location directives
- Mobile device menu items
- Mobile device menu

• Warehouse

#### **WMS Configurations**

- Work classes & templates are for normal PO or production receipt
- Inventory status
- Disposition code
- Mobile device menu item
- Location

- Location directive
- Mobile device menu