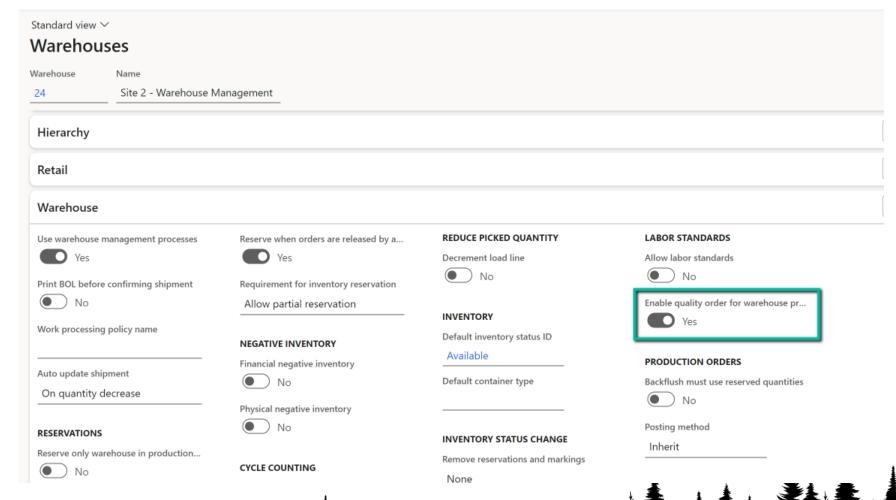

#### For both:

- Work classes
- Work templates
- Locations
- Location directives
- Mobile device menu items
- Mobile device menu

• Warehouse