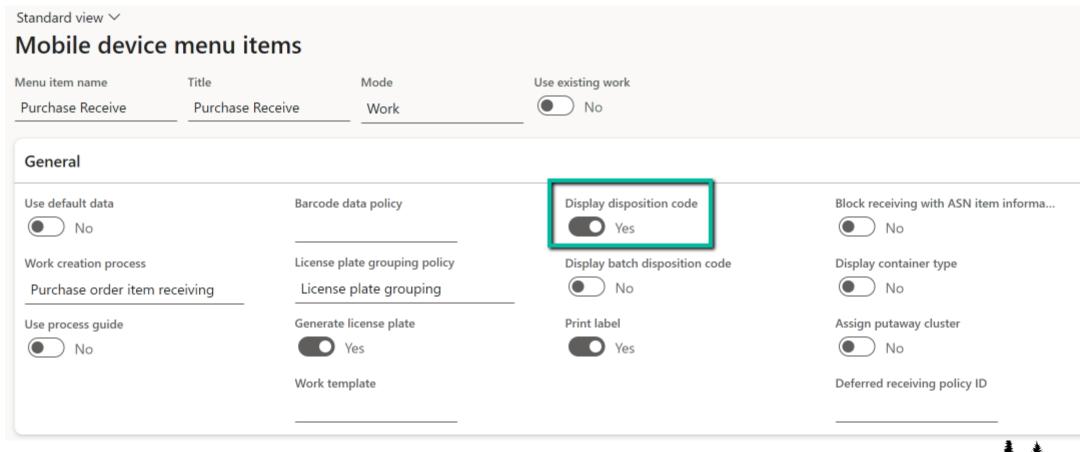

#### **WMS Configurations**

- Work classes & templates are for normal PO or production receipt
- Inventory status
- Disposition code
- Mobile device menu item
- Location

- Location directive
- Mobile device menu

## Demo disposition on receipt