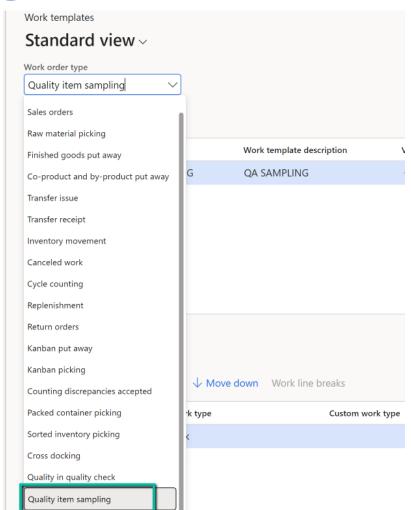

#### For both:

- Work classes
- Work templates
- Locations
- Location directives
- Mobile device menu items
- Mobile device menu

• Warehouse