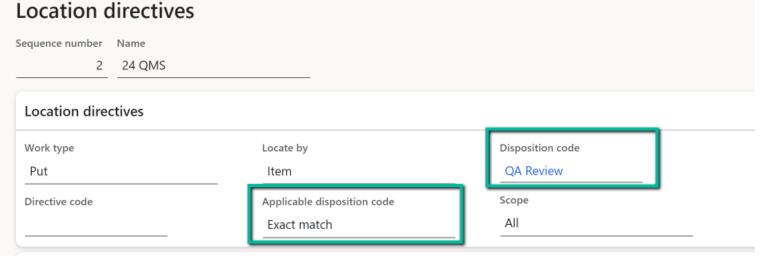

#### **WMS Configurations**

- Work classes & templates are for normal PO or production receipt
- Inventory status
- Disposition code
- Mobile device menu item
- Location

- Location directive
- Mobile device menu

## Demo disposition on receipt