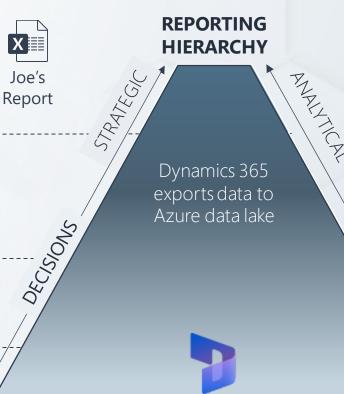

### **REPORTING HIERARCHY** Strategic analytics Financial and ops analysis Leading indicators and industry trends Financial and operational metrics and analytics Technical capabilities and functionalities

## **Export Dynamics 365 Data En Masse**