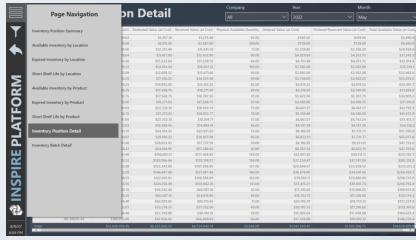

## Data Consolidation in the Cloud: ERP

INSPIRE PLATFORM

## Data Consolidation in the Cloud: ERP