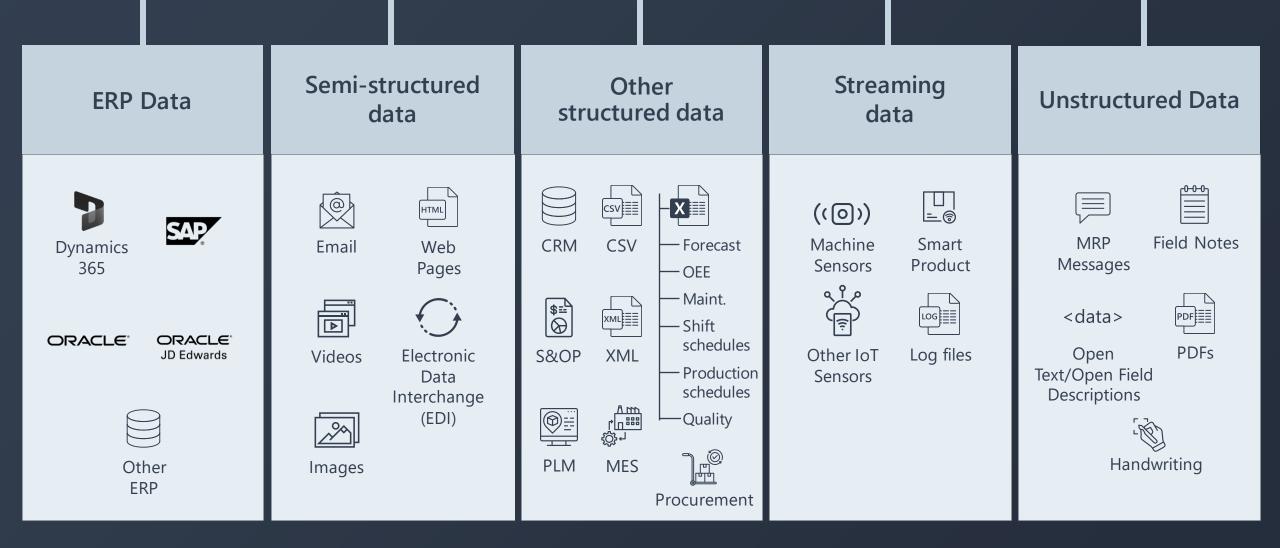

## **Data Sources**

#### **Unite critical data**

WITHIN A SINGLE RELIABLE SOURCE

Semi-structured

Emails, excel sheets, html, etc.

**Structured Data** 3<sup>rd</sup> Party ERP, CRM, MES, others

**Streaming Data** Sensors and IoT