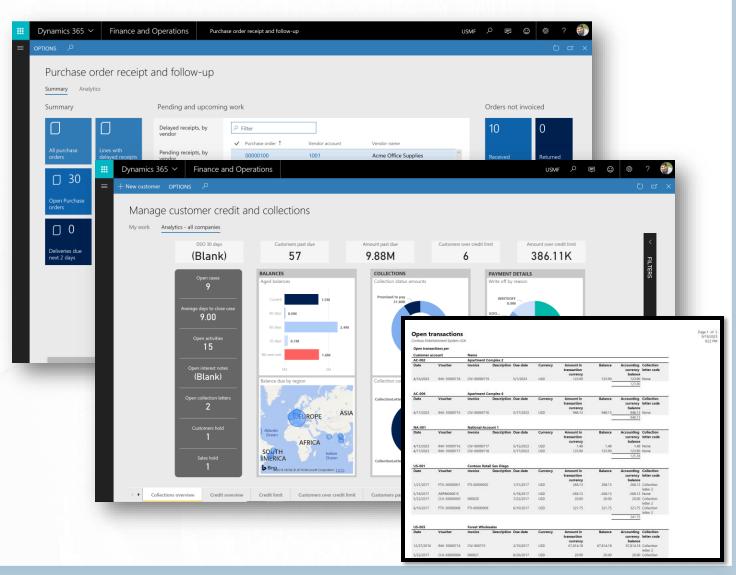

## **Data Analysis in Dynamics 365**

Operational, statutory, regulatory

- Embedded Dashboards
- Formatted Printouts
- Workspaces
- Lists
- Queues
- Saved Views
- Alerts
- Management Reporter
- + Business Performance Planning
- + Business Performance Analytics
- + Microsoft Copilot