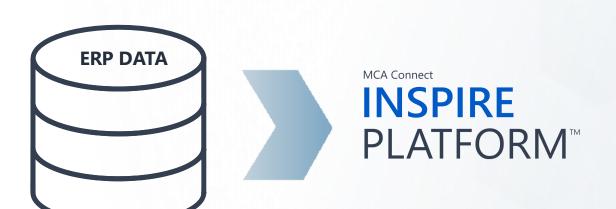

## Data Consolidation in the Cloud: ERP

INSPIRE PLATFORM

## Data Consolidation in the Cloud: ERP

## **INSPIRE PLATFORM**<sup>™</sup>

Break down data silos across divisions, geographies, and data sources to gain full visibility from a single, reliable source.