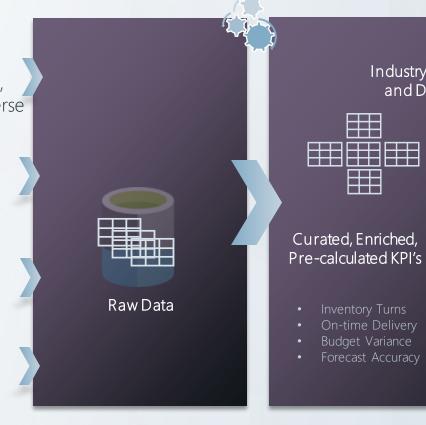

## **INSPIRE PLATFORM**<sup>™</sup>

Break down data silos across divisions, geographies, and data sources to gain full visibility from a single, reliable source.

#### **Unite critical data**

WITHIN A SINGLE RELIABLE SOURCE

Semi-structured

Emails, excel sheets, html, etc.

**Structured Data** 3<sup>rd</sup> Party ERP, CRM, MES, others

**Streaming Data** Sensors and IoT

Industry Data Model and Dashboards

Executive Dashboards

Curated, Enriched,

- On-time Delivery

- Customer Churn
- Overall Equipment
- Contribution Margin

MCA Connect