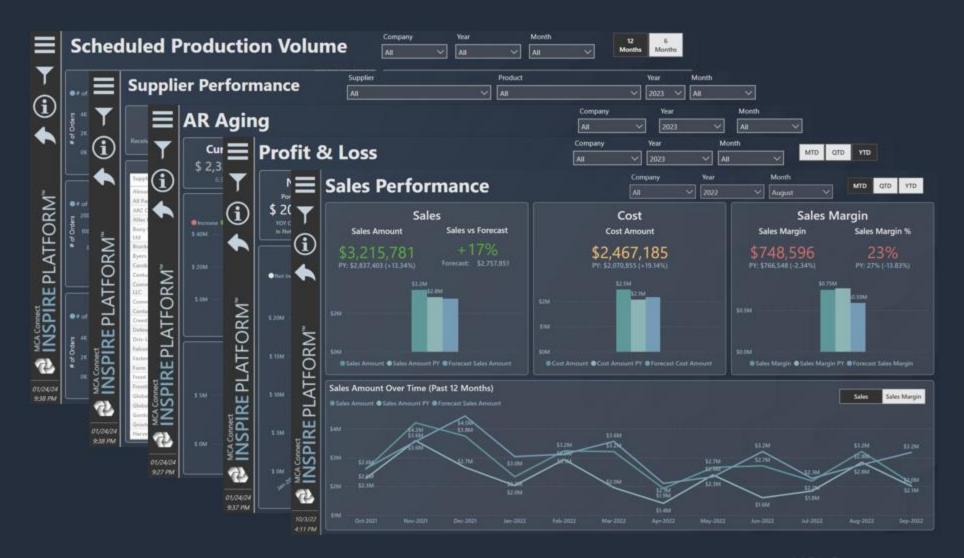

# INSPIRE PLATFORM<sup>™</sup>

Get real-time insights on your own with analytics, out-of-thebox reporting, and industry-standard KPIs without relying solely on IT.

### **Access real-time insights**

WITHOUT SOLE RELIANCE ON I.T.

## INSPIRE PLATFORM™

## Empowering Data Driven and Inspired Companies

Get information quickly and efficiently with self-service analytics, out-of-the-box reporting, and precalculated KPIs.