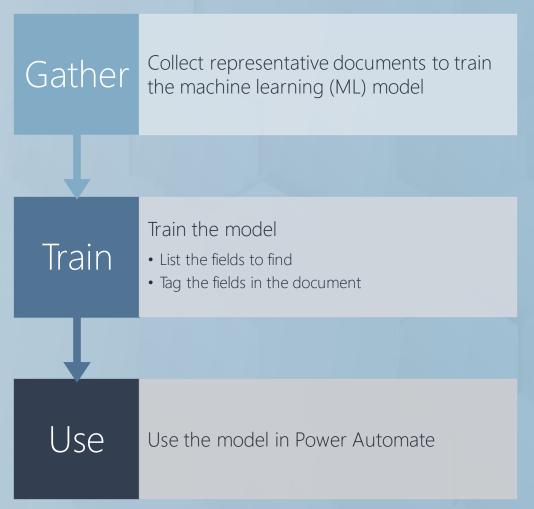

## **Microsoft Power Platform**

The fastest way to collect or digitize the data you need.