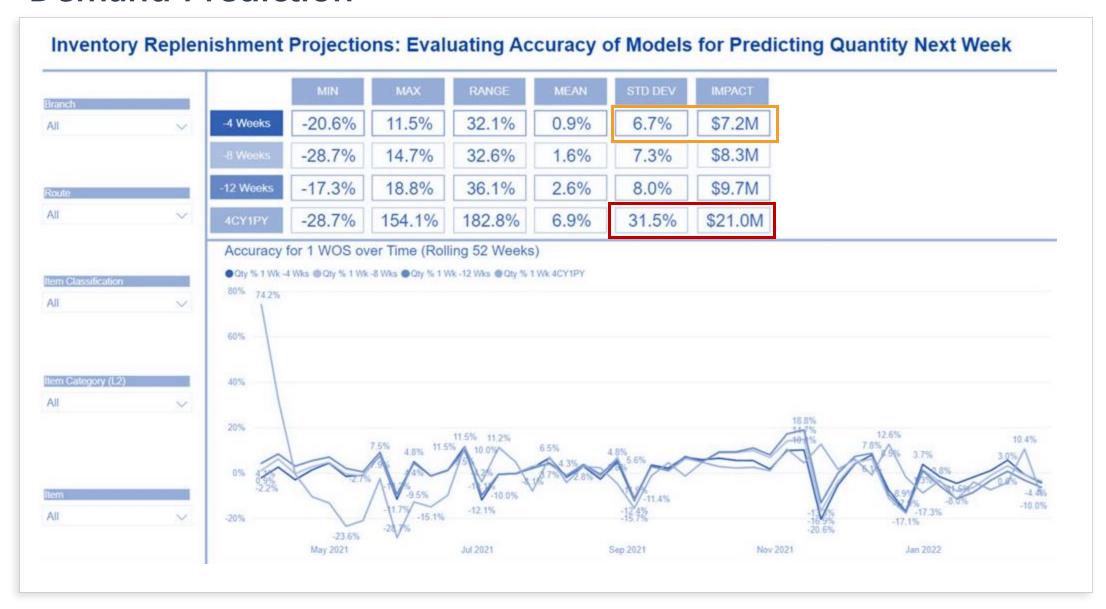

elf-service
- Increased maintenance cost over time
- Risk of creating analytics model that will need significant rework
- Aged technology and capability
- Must find hard-to-staff skillsets to support Azure, SQL, DAX, Spark, data security, data modeling, and much more

## INSPIRE PLATFORM™

- Expedited implementation due to team of industry and analytics experts, out of the box data model, and reports
- True self-service by avoiding common pitfalls like great data modeling and poor adoption, or good adoptions but poor data model and quality
- Careful consideration to ensure you get flexible, industry-specific analytics model that lasts
- Extend existing skillsets with training or staff from MCA Connect.
- Annual subscription cost less than one BI Developer







### **Demand Prediction**





## Can AI help me make real-time shop floor decisions?

## TRIVIUM PACKAGING



- 99.77% reduction in lead times and waste+ achieved OEE targets with reduced workforce post-COVID
- 77% production planning time from 90-minute, manual, cross-functional discussion to a brief review/validation of recommended production plan









Global Reach
Think Big, Act Fast

Expertise
20+ years in
complex
manufacturing &
supply chain

**Industry** 

End-to-End
Capabilities
From strategy to
execution to
support

Microsoft Experts
In Dynamics 365,
Data and Al

2023/2024
INNERCIRCLE
for Microsoft Business Applications



## **Engage With Us**

Come Visit Us at Booth 71



INSPIRE PLATFORM

Learn more and see a demo mcaconnect.com/InspirePlatform

DATA VALUE ASSESSMENT<sup>™</sup>

Learn more mcaconnec