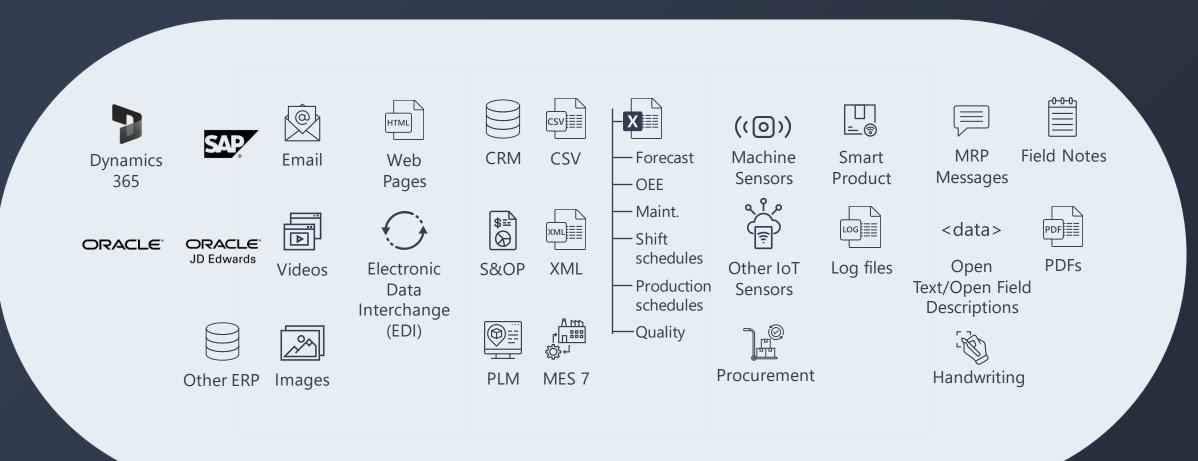

## **Data Sources**

#### **Unite critical data**

WITHIN A SINGLE RELIABLE SOURCE

Semi-structured

Emails, excel sheets, html, etc.

**Structured Data** 3<sup>rd</sup> Party ERP, CRM, MES, others

**Streaming Data** Sensors and IoT