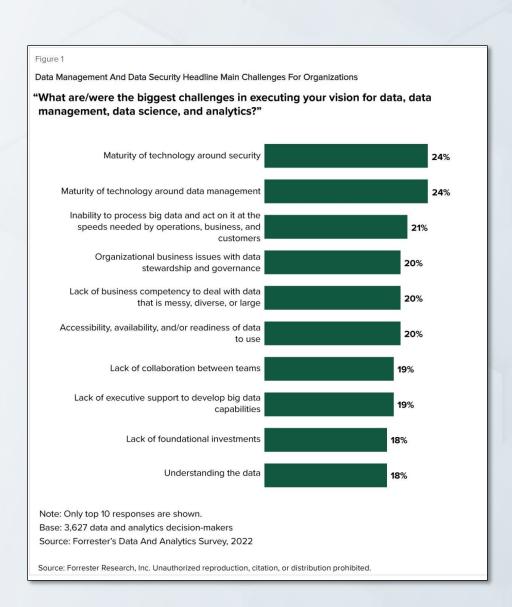

## Data May Hinder Al Adoption

The best CEOs know that, while not glamorous, fixing data shortcomings is an essential priority for competitive advantage.

### Overall data challenges for the organization

41%

Unclear data calculation and reporting across suppliers/partners

40%

Difficulty identifying meaningful insights

40%

Unclear data calculation and reporting in your organization

37%

Inconsistent standards/formats/ frequencies across datasets 36%

Poor visibility into data sources and quality