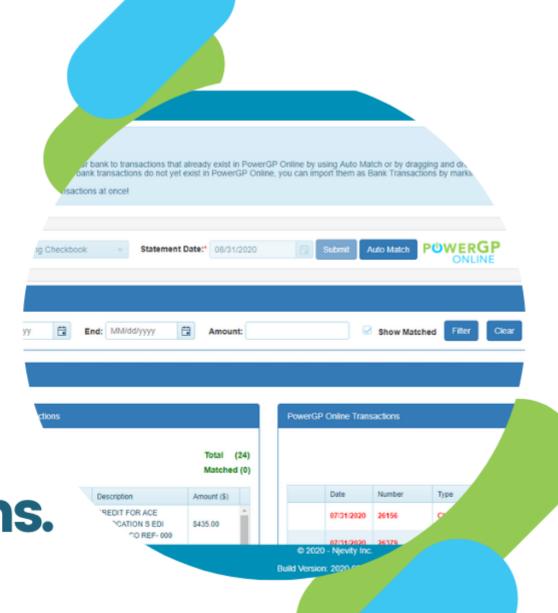

## PUWERGP BANKING

Import directly.

Auto-match fields.

Easily map transactions.

## **PowerGP Banking**

#### **Bank Accounts**

- Connect to around 10K Financial Institutions.
- Easily download Bank Transactions.
- Auto match based on Check Numbers and Amounts/Dates.
- Multi-Match
- Quickly create new Bank Transactions in PowerGP Online.