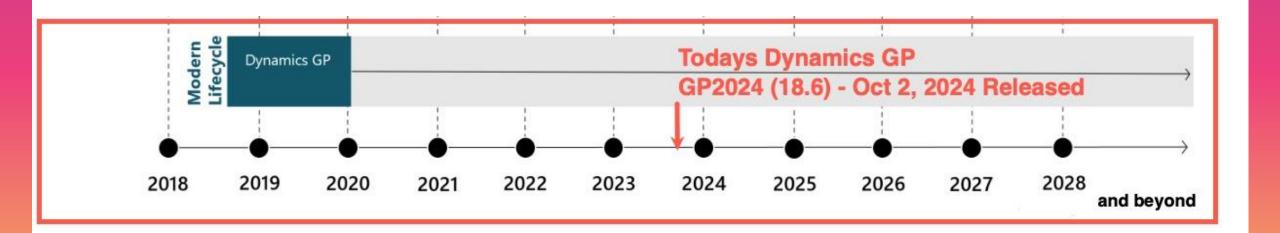

## The Dynamics GP Roadmap!

## The TRUTH about Dynamics GP

- There have been 18 Dynamics GP Updates since Feb 2020
- There are 30-40K businesses running Dynamics GP.
- Microsoft is committed to supporting Dynamics GP through 2028 and Beyond.
- Njevity will continue to support Dynamics GP even after Microsoft stops.
- You have nothing to worry about!