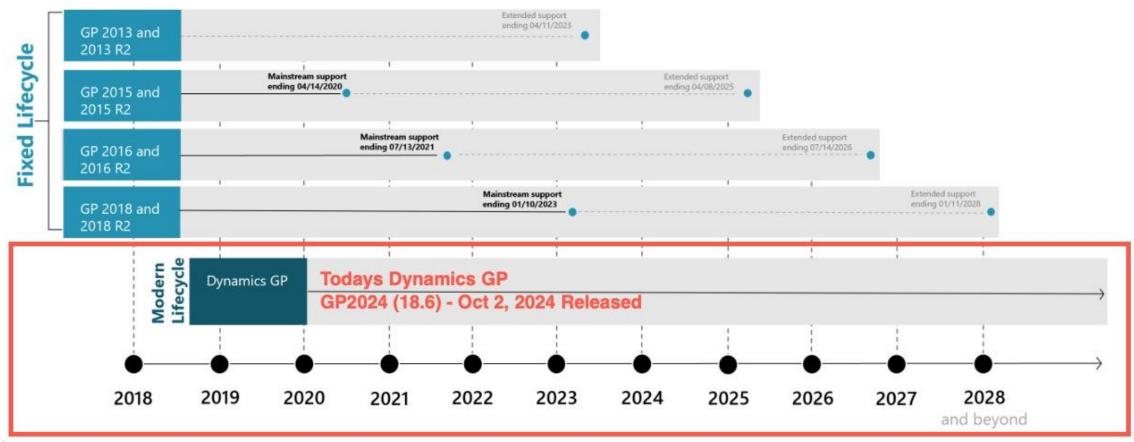

## The Dynamics GP Roadmap!

## The TRUTH about Dynamics GP

- There have been 18 Dynamics GP Updates since Feb 2020
- There are 30-40K businesses running Dynamics GP.
- Microsoft is committed to supporting Dynamics GP through 2028 and Beyond.
- Njevity will continue to support Dynamics GP even after Microsoft stops.
- You have nothing to worry about!