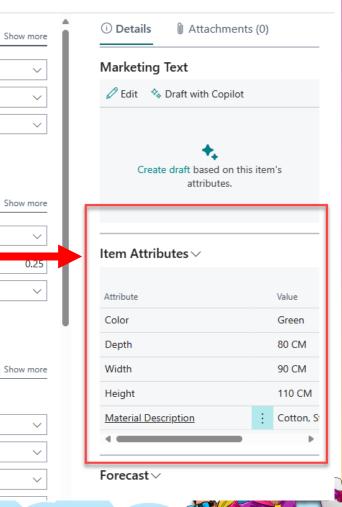

# ...the attributes of an item from the sales line to confirm I am selecting the correct item

#### S-ORD101004 · Alpine Ski House