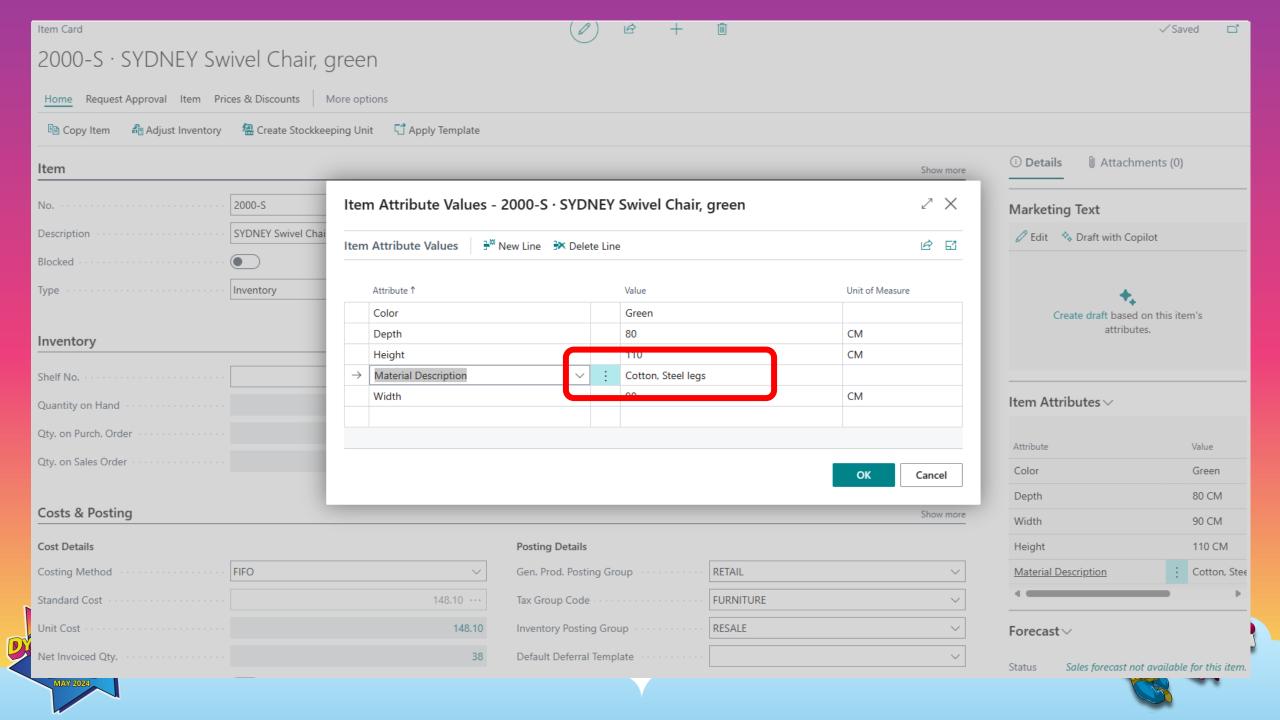

# ...the attributes of an item from the sales line to confirm I am selecting the correct item

#### S-ORD101004 · Alpine Ski House