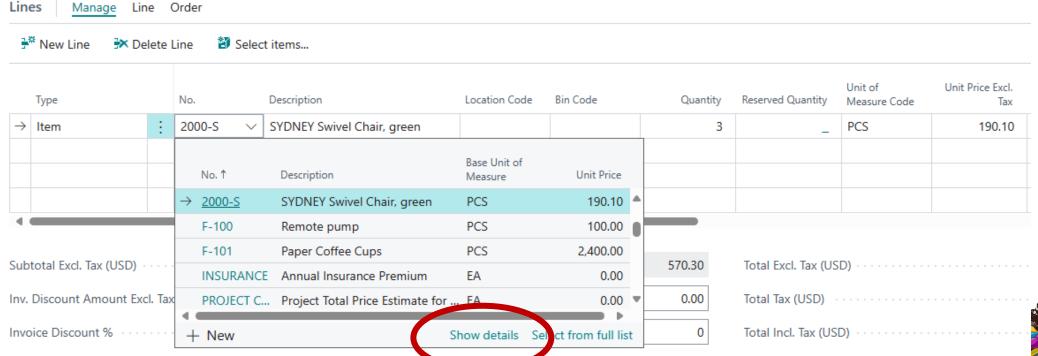

# ...the attributes of an item from the sales line to confirm I am selecting the correct item

#### S-ORD101004 · Alpine Ski House