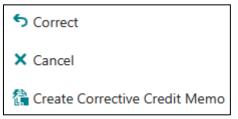

## What if I want to "undo" a posted document?

|                                  | Credit Memo<br>created | User can review<br>CM before posting | Automatic<br>application of CM to<br>original invoice | New invoice<br>created |
|----------------------------------|------------------------|--------------------------------------|-------------------------------------------------------|------------------------|
| Create Corrective<br>Credit Memo | <b>/</b>               | <b>/</b>                             |                                                       |                        |
| Cancel                           | ~                      |                                      |                                                       |                        |
| Correct                          | <b>/</b>               |                                      | <b>/</b>                                              | ~                      |