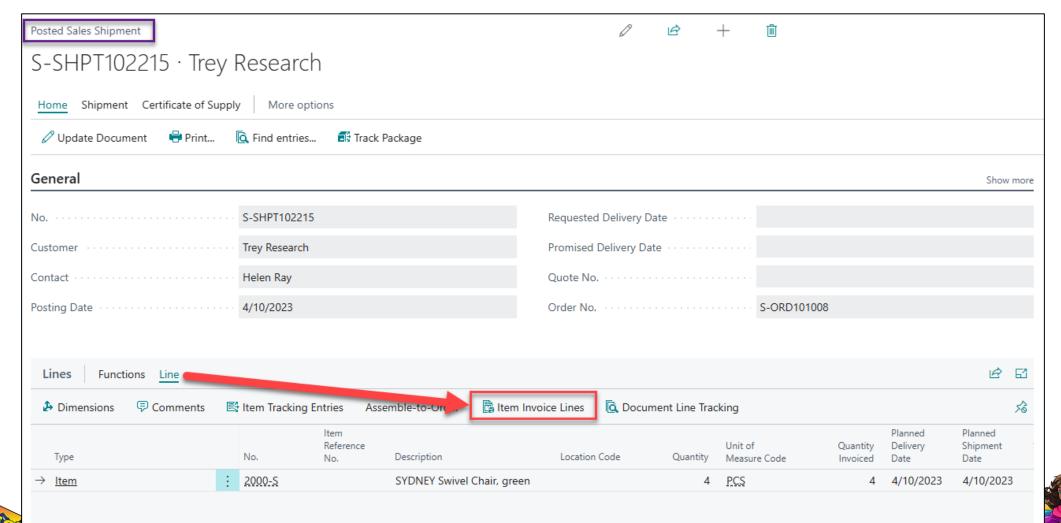

024           |                    | PS-INV103197      | 50110           | Direct Cost 50000 on 03/31/24 | SALES        | MEDIUM      |              |               |      |
| 3/27/2024           |                    | PS-INV103196      | 50110           | Direct Cost 30000 on 03/27/24 | SALES        | LARGE       |              |               |      |
| 3/27/2024           |                    | PS-INV103196      | 50110           | Direct Cost 30000 on 03/27/24 | SALES        | LARGE       |              |               |      |













# ...the BC version my company is using



## Help & Support











# ...all shipments and invoices related to this order



## **Quantity Shipped, Invoiced**













# ...the invoice for a specific shipment



#### **Item Invoice Lines**











# ...records in a list based on certain criteria



#### **Head-to-Head Battle**











#### **SEARCH IN LIST Demo**

| Items      |                             |           |                   |                   |                          |                  |            |                       |            |                       |                       |                 |              |                         |                   | □ , <sup>*</sup> |
|------------|-----------------------------|-----------|-------------------|-------------------|--------------------------|------------------|------------|-----------------------|------------|-----------------------|-----------------------|-----------------|--------------|-------------------------|-------------------|----------