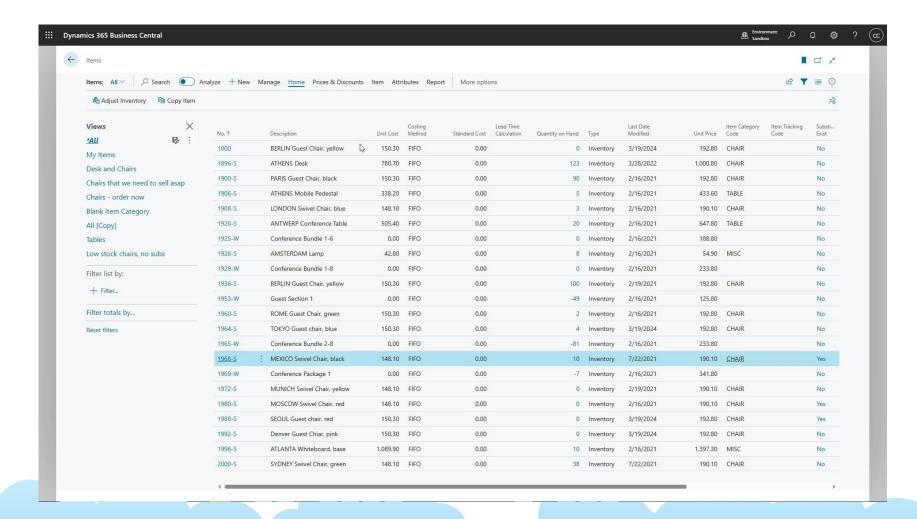

# ...records in a list based on certain criteria

#### **Head-to-Head Battle**

#### **SEARCH IN LIST Demo**

| Items      |                             |           |                   |                   |                          |                  |            |                       |            |                       |                       |                 |              |                         |                   | □ , <sup>*</sup> |
|------------|-----------------------------|-----------|-------------------|-------------------|--------------------------|------------------|------------|-----------------------|------------|-----------------------|-----------------------|-----------------|--------------|-------------------------|-------------------|------------------|
| Items: All | ✓ Search • Analyze +        | New Mana  | ge <u>Home</u>    | Prices & Discount | s Item Attrib            | outes Report     | More optio | ns                    |            |                       |                       |                 |              |                         | B T               | ■ ①              |
| Adjust I   | nventory                    |           |                   |                   |                          |                  |            |                       |            |                       |                       |                 |              |                         |                   | 鸡                |
| No. ↑      | Description                 | Unit Cost | Costing<br>Method | Standard Cost     | Lead Time<br>Calculation | Quantity on Hand | Туре       | Last Date<br>Modified | Unit Price | Item Category<br>Code | Item Tracking<br>Code | Substi<br>Exist | Assem<br>BOM | Base Unit of<br>Measure | Cost<br>is<br>Adj | Vendor f         |
| 1000       | BERLIN Guest Chair, yellow  | 150.30    | FIFO              | 0.00              |                          | 0                | Inventory  | 3/19/2024             | 192.80     | SHAIR                 |                       | No              | No           |                         |                   | 20000            |
| 1896-S     | ATHENS Desk                 | 780.70    | FIFO              | 0.00              |                          | 123              | Inventory  | 3/28/2022             | 1,000.80   | CHAIR                 |                       | No              | No           | PCS                     | 100               | 30000            |
| 1900-S     | PARIS Guest Chair, black    | 150.30    | FIFO              | 0.00              |                          | 90               | Inventory  | 2/16/2021             | 192.80     | CHAIR                 |                       | No              | No           | PCS                     | 123               | 20000            |
| 1906-S     | ATHENS Mobile Pedestal      | 338.20    | FIFO              | 0.00              |                          | 5                | Inventory  | 2/16/2021             | 433.60     | TABLE                 |                       | No              | No           | PCS                     | 123               | 30000            |
| 1908-S     | LONDON Swivel Chair, blue   | 148.10    | FIFO              | 0.00              |                          | 3                | Inventory  | 2/16/2021             | 190.10     | CHAIR                 |                       | No              | No           | PCS                     | 13                | 30000            |
| 1920-S     | ANTWERP Conference Table    | 505.40    | FIFO              | 0.00              |                          | 20               | Inventory  | 2/16/2021             | 647.80     | TABLE                 |                       | No              | No           | PCS                     | 100               | 20000            |
| 1925-W     | Conference Bundle 1-6       | 0.00      | FIFO              | 0.00              |                          | 0                | Inventory  | 2/16/2021             | 188.80     |                       |                       | No              | Yes          | PCS                     |                   |                  |
| 1928-S     | AMSTERDAM Lamp              | 42.80     | FIFO              | 0.00              |                          | 8                | Inventory  | 2/16/2021             | 54.90      | MISC                  |                       | No              | No           | PCS                     |                   | 10000            |
| 1929-W     | Conference Bundle 1-8       | 0.00      | FIFO              | 0.00              |                          | 0                | Inventory  | 2/16/2021             | 233.80     |                       |                       | No              | Yes          | PCS                     | 13                |                  |
| 1936-S     | BERLIN Guest Chair, yellow  | 150.30    | FIFO              | 0.00              |                          | 100              | Inventory  | 2/19/2021             | 192.80     | CHAIR                 |                       | No              | No           | PCS                     | 12                | 20000            |
| 1953-W     | Guest Section 1             | 0.00      | FIFO              | 0.00              |                          | -49              | Inventory  | 2/16/2021             | 125.80     |                       |                       | No              | Yes          | PCS                     | E2                |                  |
| 1960-S     | ROME Guest Chair, green     | 150.30    | FIFO              | 0.00              |                          | 2                | Inventory  | 2/16/2021             | 192.80     | CHAIR                 |                       | No              | No           | PCS                     | <b>2</b>          | 20000            |
| 1964-S     | TOKYO Guest chair, blue     | 150.30    | FIFO              | 0.00              |                          | 4                | Inventory  | 3/19/2024             | 192.80     | CHAIR                 |                       | No              | No           | PCS                     | 131               | 20000            |
| 1965-W     | Conference Bundle 2-8       | 0.00      | FIFO              | 0.00              |                          | -81              | Inventory  | 2/16/2021             | 233.80     |                       |                       | No              | Yes          | PCS                     | 155               |                  |
| 1968-S     | MEXICO Swivel Chair, black  | 148.10    | FIFO              | 0.00              |                          | 10               | Inventory  | 7/22/2021             | 190.10     | CHAIR                 |                       | Yes             | No           | PCS                     | 10                | 30000            |
| 1969-W     | Conference Package 1        | 0.00      | FIFO              | 0.00              |                          | -7               | Inventory  | 2/16/2021             | 341.80     |                       |                       | No              | Yes          | PCS                     | <b>10</b>         |                  |
| 1972-S     | MUNICH Swivel Chair, yellow | 148.10    | FIFO              | 0.00              |                          | 0                | Inventory  | 2/19/2021             | 190.10     | CHAIR                 |                       | No              | No           | PCS                     | 10                | 30000            |
| 1980-S     | MOSCOW Swivel Chair, red    | 148.10    | FIFO              | 0.00              |                          | 0                | Inventory  | 2/16/2021             | 190.10     | CHAIR                 |                       | Yes             | No           | PCS                     | 100               | 30000            |
| 1988-S     | SEOUL Guest chair, red      | 150.30    | FIFO              | 0.00              |                          | 0                | Inventory  | 3/19/2024             | 192.80     | CHAIR                 |                       | Yes             | No           | PCS                     | 123               | 20000            |
| 1992-S     | Denver Guest Chiar, pink    | 150.30    | FIFO              | 0.00              |                          | 0                | Inventory  | 3/19/2024             | 192.80     | CHAIR                 |                       | No              | No           |                         | 22                | 20000            |
| 1996-S     | ATLANTA Whiteboard, base    | 1,089.90  | FIFO              | 0.00              |                          | 10               | Inventory  | 2/16/2021             | 1,397.30   | MISC                  |                       | No              | No           | PCS                     | 122               | 30000            |
| 2000-S     | SYDNEY Swivel Chair, green  | 148.10    | FIFO              | 0.00              |                          | 38               | Inventory  | 7/22/2021             | 190.10     | CHAIR                 |                       | No              | No           | PCS                     | 10                | 30000            |