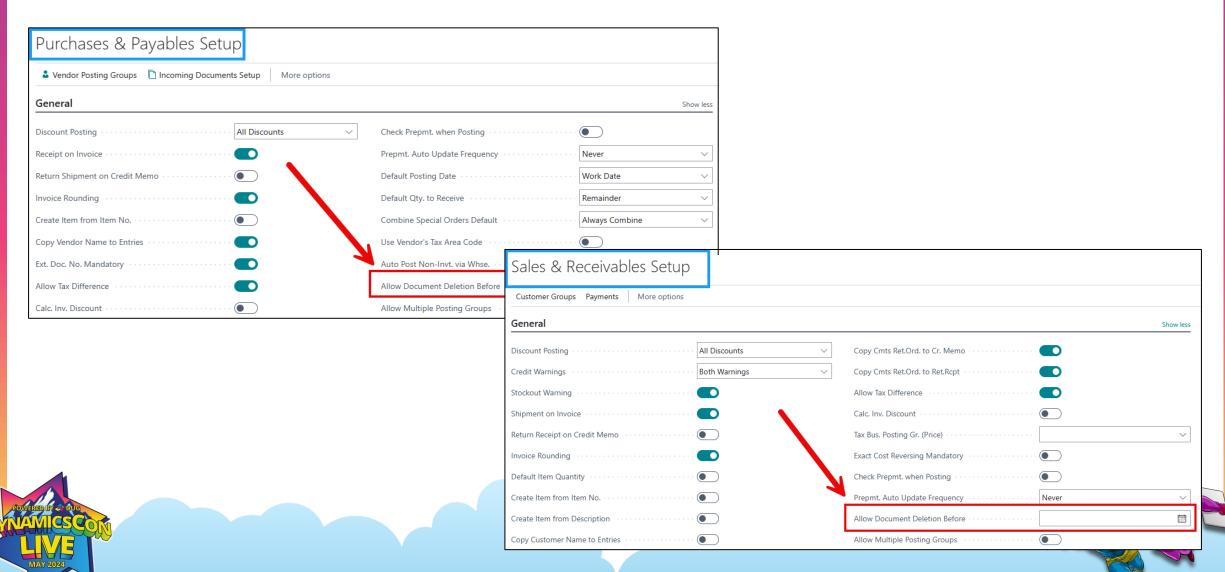

| 12/1/2022  |               | 0.00               |                          |       |                |
| 12/1/2022        | 12/1/2022        | Invoice         | 108015         | 40000            | Invoice 107015           | -4,395.61       | -4,395.61  | 0.00                | 12/1/2022  |               | 0.00               | 12/1/2022                |       |                |
|                  | 12/1/2022        | Payment         | 108014         | 40000            | Invoice 107014           | 14.338.62       | 14,338.62  | 0.00                | 12/1/2022  |               | 0.00               |                          |       |                |





### I want to find...









# ...a posted document and it's not there



#### **Find Entries Demo**



#### Can we delete documents?



## Deleting a document DOES NOT delete the related entries

| General Ledger Entries Search Analyze Edit List Home Review Entries More options |                  |                   |                              |         |                       |        |             |  |  |  |
|----------------------------------------------------------------------------------|------------------|-------------------|------------------------------|---------|-----------------------|--------|-------------|--|--|--|
| C Find entries                                                                   | ₽ Reverse Tr     | ransaction 🛵 Corr | ect Dimensions Entr          | y ∨     |                       |        |             |  |  |  |
| Posting Date<br>↓