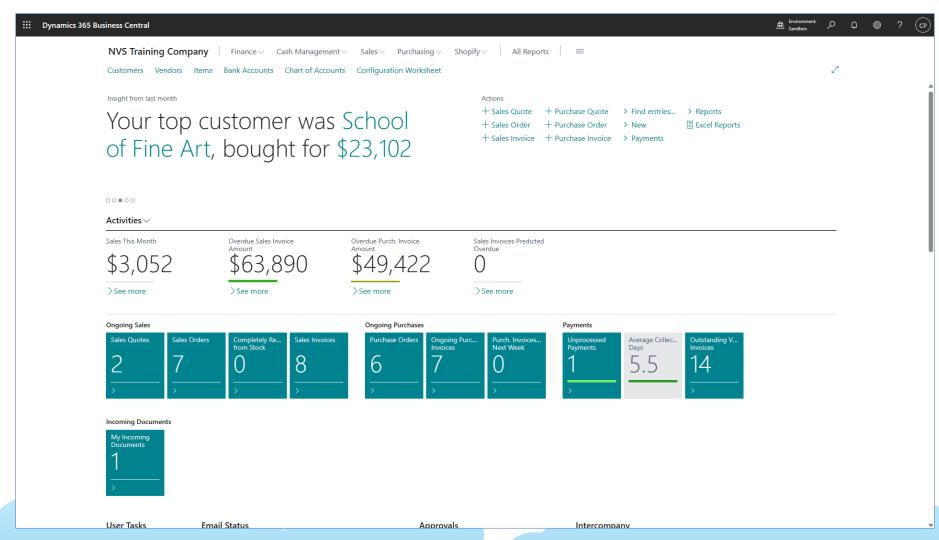

## Find Company Data Demo

| CRONUS USA, Inc        | . Finance V  | Cash Management    | ✓ Sales ∨    | Purchasing                   | ∨ Shopify ∨                | All Reports  | =         |                  |                     |                          |                     |       |
|------------------------|--------------|--------------------|--------------|------------------------------|----------------------------|--------------|-----------|------------------|---------------------|--------------------------|---------------------|-------|
| Posted Sales Invoices: | All V        |                    | Print/Send ∨ | Invoice ∨                    | <b>5</b> Correct ∨         | More options |           |                  |                     | e 7                      | <b>■</b> ① <b>k</b> | 2 0   |
| No.                    | Customer No. | Customer Name      | Curren       | Exter<br>Docu<br>cy Code No. | rnal<br>ument Posting Date | Due Date     | Amount    | Amount Including | Remaining<br>Amount | Location Code No. Printe | ed Closed           | Canci |
| PS-INV103215           | 50000        | Relectoud          |              |                              | 7/2/2024                   | 7/16/2024    | 13,599.56 | 13,599.56        | 13,599.56           |                          | 0 No                | A     |
| PS-INV103198           | 30000        | School of Fine Art |              |                              | 4/1/2024                   | 4/30/2024    | 1,906.40  | 2,039.85         | 2,039.85            |                          | 0 No                |       |
| PS-INV103197           | 50000        | Relectoud          |              |                              | 3/31/2024                  | 4/14/2024    | 2,907.40  | 3,081.84         | 3,081.84            |                          | 0 No                | _     |
| PS-INV103196           | 30000        | School of Fine Art |              |                              | 3/27/2024                  | 3/31/2024    | 18,639.90 | 19,944.69        | 19,944.69           |                          | 0 No                | _     |
| PS-INV103195           | 20000        | Trey Research      |              |                              | 3/26/2024                  | 4/9/2024     | 964.00    | 1,012.20         | 1,012.20            |                          | 0 No                | _     |
| PS-INV103194           | 40000        | Alpine Ski House   |              |                              | 3/24/2024                  | 3/24/2024    | 4,604.80  | 4,927.14         | 0.00                |                          | 0 Yes               | _     |
| PS-INV103193           | 30000        | School of Fine Art |              |                              | 3/24/2024                  | 3/24/2024    | 658.80    | 704.92           | 0.00                |                          | 0 Yes               | _     |
| PS-INV103192           | 50000        | Relectoud          |              |                              | 3/23/2024                  | 3/23/2024    | 4,336.00  | 4,596.16         | 0.00                |                          | 0 Yes               | -     |
| PS-INV103191           | 10000        | Adatum Corporation |              |                              | 3/21/2024                  | 3/21/2024    | 20,359.40 | 21,580.96        | 0.00                |                          | 0 Yes               | _     |
| PS-INV103190           | 20000        | Trey Research      |              |                              | 3/21/2024                  | 3/21/2024    | 3,074.00  | 3,227.70         | 0.00                |                          | 0 Yes               | -     |
| PS-INV103189           | 40000        | Alpine Ski House   |              |                              | 3/20/2024                  | 3/20/2024    | 385.60    | 412.59           | 0.00                |                          | 0 Yes               | -     |
| PS-INV103188           | 50000        | Relectoud          |              |                              | 3/19/2024                  | 3/19/2024    | 380.20    | 403.01           | 0.00                |                          | 0 Yes               | -     |
| PS-INV103187           | 30000        | School of Fine Art |              |                              | 3/18/2024                  | 3/18/2024    | 385.60    | 412.59           | 0.00                |                          | 0 Yes               | -     |
| PS-INV103186           | 10000        | Adatum Corporation |              |                              | 3/17/2024                  | 3/17/2024    | 964.00    | 1,021.84         | 0.00                |                          | 0 Yes               | -     |
| PS-INV103185           | 20000        | Trey Research      |              |                              | 3/16/2024                  | 3/16/2024    | 219.60    | 230.58           | 0.00                |                          | 0 Yes               | -     |
| PS-INV103184           | 50000        | Relectoud          |              |                              | 2/28/2024                  | 3/13/2024    | 2,714.60  | 2,877.48         | 2,877.48            |                          | 0 No                | -     |
| PS-INV103183           | 30000        | School of Fine Art |              |                              | 2/28/2024                  | 2/29/2024    | 2,666.80  | 2,853.48         | 2,853.48            |                          | 0 No                | _     |
| PS-INV103182           | 30000        | School of Fine Art |              |                              | 2/24/2024                  | 2/29/2024    | 15,264.60 | 16,333.12        | 16,333.12           |                          | 0 No                | -     |
| PS-INV103181           | 20000        | Trey Research      |              |                              | 2/24/2024                  | 3/9/2024     | 1,156.80  | 1,214.64         | 1,214.64            |                          | 0 No                | -     |
| PS-INV103180           | 40000        | Alpine Ski House   |              |                              | 2/23/2024                  | 3/23/2024    | 4,034.50  | 4,316.92         | 4,316.92            |                          | 0 No                | -     |
| PS-INV103179           | 50000        | Relectoud          |              |                              | 2/21/2024                  | 2/21/2024    | 4,716.20  | 4,999.17         | 0.00                |                          | 0 Yes               | _     |
| PS-INV103178           | 10000        | Adatum Corporation |              |                              | 2/20/2024                  | 2/20/2024    | 16,770.40 | 17,776.62        | 0.00                |                          | 0 Yes               | -     |
| PS-INV103177           | 20000        | Trey Research      |              |                              | 2/20/2024                  | 2/20/2024    | 2,691.10  | 2,825.66         | 0.00                |                          | 0 Yes               | -     |
| PS-INV103176           | 40000        | Alpine Ski House   |              |                              | 2/19/2024                  | 2/19/2024    | 385.60    | 412.59           | 0.00                |                          | 0 Yes               | _     |