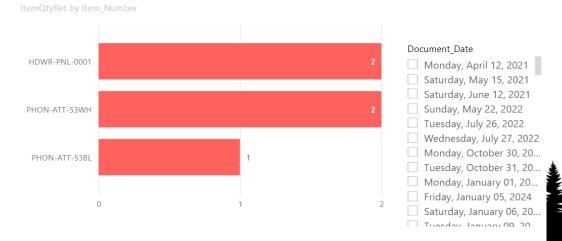

#### **Power BI**

| Item_Number   | Items to Order |
|---------------|----------------|
| 128 SDRAM     | 51,652.00      |
| WIRE-MCD-0001 | 3,490.00       |
| WIRE-SCD-0001 | 1,950.00       |
| PHON-BUS-1250 | 267.00         |
| ACCS-CRD-12WH | 138.00         |
| ACCS-HDS-2EAR | 125.00         |
| LOT           | 119.00         |
| 3-E4592A      | 85.00          |
| 3-E4471A      | 54.00          |
| PHON-BAS-0001 | 53.00          |
| PHON-ATT-53BK | 50.00          |
| 3-B3813A      | 49.00          |
| PHON-GTE-5043 | 43.00          |
| RMTL-CAP-10MF | 43.00          |
| ACCS-HDS-1EAR | 42.00          |
| PHON-ATT-5354 | 39.00          |
| ITCT-CIR-CD85 | 38.00          |
| TRAN-STR-N394 | 37.00          |
| PHON-PAN-2315 | 35.00          |
| ANSW-PAN-2460 | 34.00          |
| 3-D2657A      | 33.00          |
| 3-D2659A      | 33.00          |
| Total         | 59,687.00      |