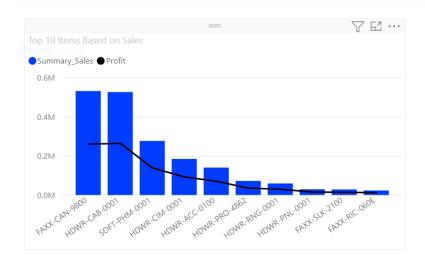

#### **Power BI**

| Item_Number   | Items to Order |
|---------------|----------------|
| 128 SDRAM     | 51,652.00      |
| WIRE-MCD-0001 | 3,490.00       |
| WIRE-SCD-0001 | 1,950.00       |
| PHON-BUS-1250 | 267.00         |
| ACCS-CRD-12WH | 138.00         |
| ACCS-HDS-2EAR | 125.00         |
| LOT           | 119.00         |
| 3-E4592A      | 85.00          |
| 3-E4471A      | 54.00          |
| PHON-BAS-0001 | 53.00          |
| PHON-ATT-53BK | 50.00          |
| 3-B3813A      | 49.00          |
| PHON-GTE-5043 | 43.00          |
| RMTL-CAP-10MF | 43.00          |
| ACCS-HDS-1EAR | 42.00          |
| PHON-ATT-5354 | 39.00          |
| ITCT-CIR-CD85 | 38.00          |
| TRAN-STR-N394 | 37.00          |
| PHON-PAN-2315 | 35.00          |
| ANSW-PAN-2460 | 34.00          |
| 3-D2657A      | 33.00          |
| 3-D2659A      | 33.00          |
| Total         | 59,687.00      |