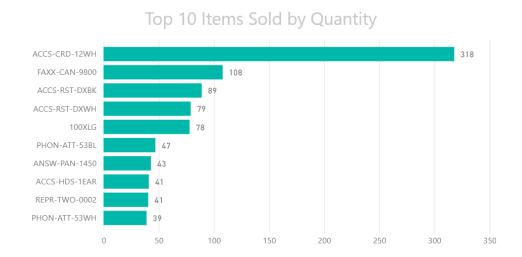

#### **Power BI**

| Item_Number   | Items to Order |
|---------------|----------------|
| 128 SDRAM     | 51,652.00      |
| WIRE-MCD-0001 | 3,490.00       |
| WIRE-SCD-0001 | 1,950.00       |
| PHON-BUS-1250 | 267.00         |
| ACCS-CRD-12WH | 138.00         |
| ACCS-HDS-2EAR | 125.00         |
| LOT           | 119.00         |
| 3-E4592A      | 85.00          |
| 3-E4471A      | 54.00          |
| PHON-BAS-0001 | 53.00          |
| PHON-ATT-53BK | 50.00          |
| 3-B3813A      | 49.00          |
| PHON-GTE-5043 | 43.00          |
| RMTL-CAP-10MF | 43.00          |
| ACCS-HDS-1EAR | 42.00          |
| PHON-ATT-5354 | 39.00          |
| ITCT-CIR-CD85 | 38.00          |
| TRAN-STR-N394 | 37.00          |
| PHON-PAN-2315 | 35.00          |
| ANSW-PAN-2460 | 34.00          |
| 3-D2657A      | 33.00          |
| 3-D2659A      | 33.00          |
| Total         | 59,687.00      |