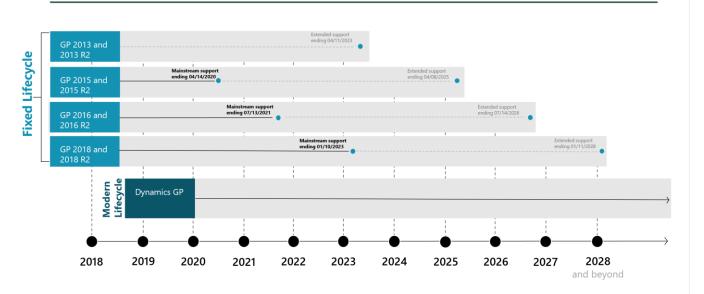

#### **Versions and Support**

- GP 18.6
- Ongoing support Modern Lifecycle
- Oct. 1<sup>st</sup> enhancement increase
- No support end date 2028 and beyond
- No new sales starting with perpetual in 2025 and subscription in 2026

Dynamics GP versions governed by Fixed and Modern Lifecycle

As an example of a supported (tested by Microsoft) upgrade path to 18.7 (October 2024 Release) or 2024 Year-End would be from GP 18.5.1556 or later.