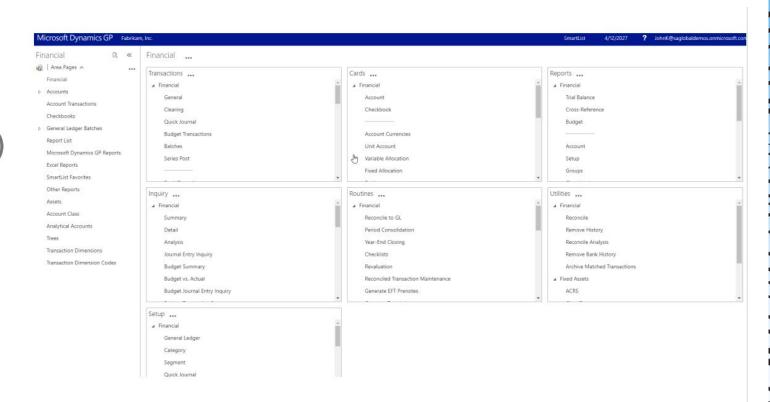

### **Features and Enhancements**

- GL Excel copy/paste
- Workflow
  - Audit reporting
- Document Attach
- Payables Excel copy/paste
- Electronic Bank Reconcile

- EFT payments
- Import Payables Invoices
- Safe Pay
- Word Templates / email
- Excel Refresh / SSRS reports

All-In-One Views

#### **Web Client**

- Full Functionality
- Simplified Deployment (no workstation updates)
- Fresh web interface
- Search for Form or Report