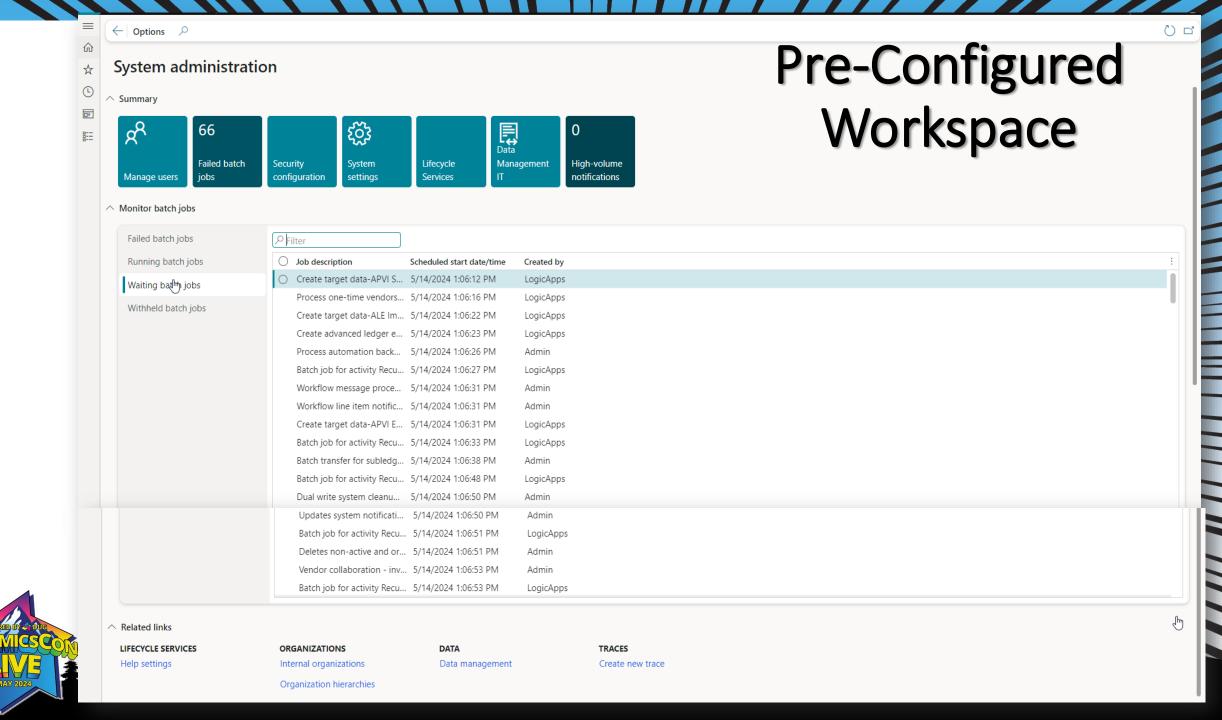

# **Workspace Varieties**

- Pre-configured
  - MS or System Administration and tied to a Role(s)
- User Created
- Hybrid

O Search people ...

May 2024 Su Mo Tu We Th Fr Sa 1 2 3 4 10 11 16 17 18 19 20 21 22 23 24 25