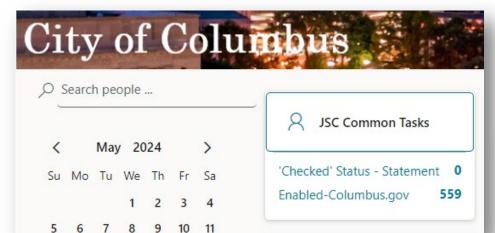

Work items assigned to me ^

26 27 28 29 30 31

Work items will be displayed here after they are assigned to you.

To-do list

You're all caught up on your tasks.

JSC Common Tasks

'Checked' Status - Statement 0 Enabled-Columbus.gov 559