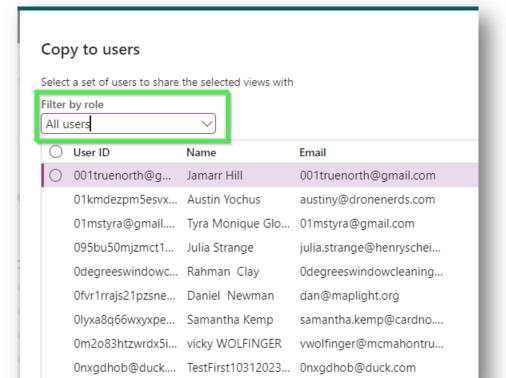

# **Sharing A Customized Workspace**

- System Administration > Setup > Personalization > Personal Views
- Copy to User
- Select Users or Roles

Standard view ✓

#### Personal views

These views have been created by users in the system. You can publish a personal view to the organization or copy one or more of these views to other users.

Publish ↑ Export 🗓 Delete 🗅 Copy to users