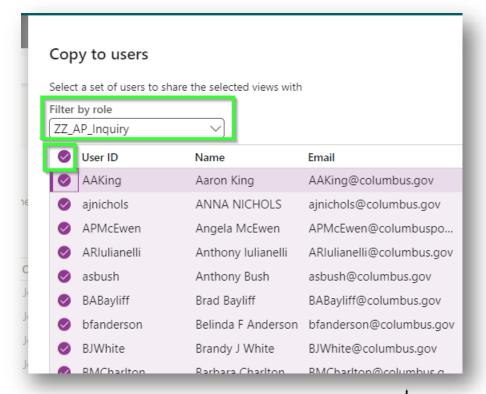

# **Sharing A Customized Workspace**

- System Administration > Setup > Personalization > Personal Views
- Copy to User
- Select Users or Roles

Standard view ✓

#### Personal views

These views have been created by users in the system. You can publish a personal view to the organization or copy one or more of these views to other users.

Publish ↑ Export 🗓 Delete 🗅 Copy to users