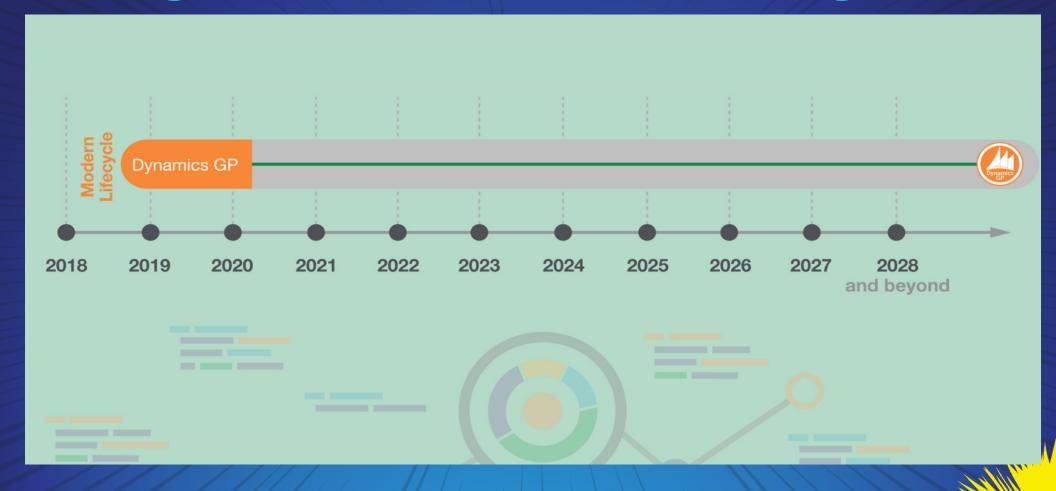

### Dynamics GP Modern Lifecycle

#### Strong Future of MS Dynamics GP

Modern Life Cycle

Journey to the Cloud

Upgrade to newest versions

ISVs are optimizing GP

Considering move to D365 Business Central