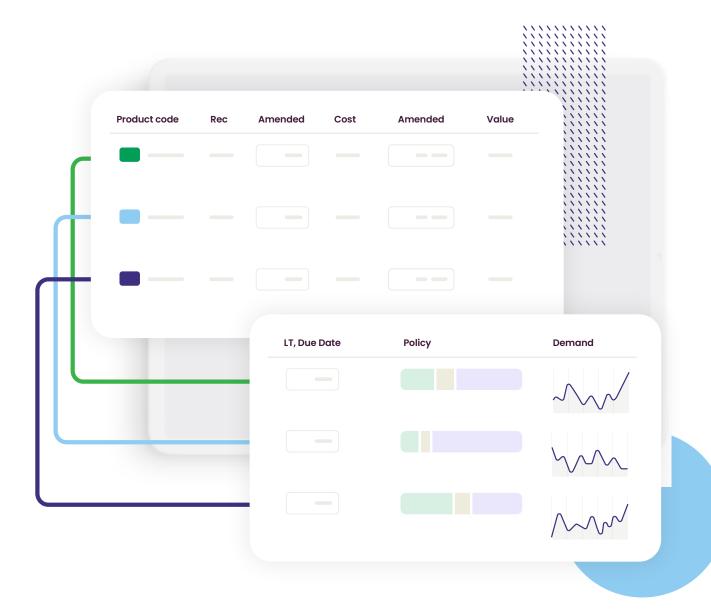

#### **Inventory Optimization**

- Increased visibility with prioritized dashboard
- Automatically classifies inventory
- Efficiently replenish stock while reducing operating costs
- Create unlimited custom reports to focus on business operations

#### Inventory Forecasting

- Automatically assign the best demand forecasting models for each item, customer, region, unit, price, cost, or margin
- Generate reliable sales forecasts, factoring in seasonality and trends
- Measure the impact of future stock projections on your inventory

#### **Inventory Ordering**

- Auto-generation of purchase orders, transfers, and production orders
- Prioritize business-critical orders
- Forward ordering and container optimization
- BOM functionality to optimize inventory levels, streamline demand planning, and enhance production scheduling

#### **Supplier Performance**

- Measure suppliers' performance
- Monitor and improve lead times
- Automatically adjust safety stock levels