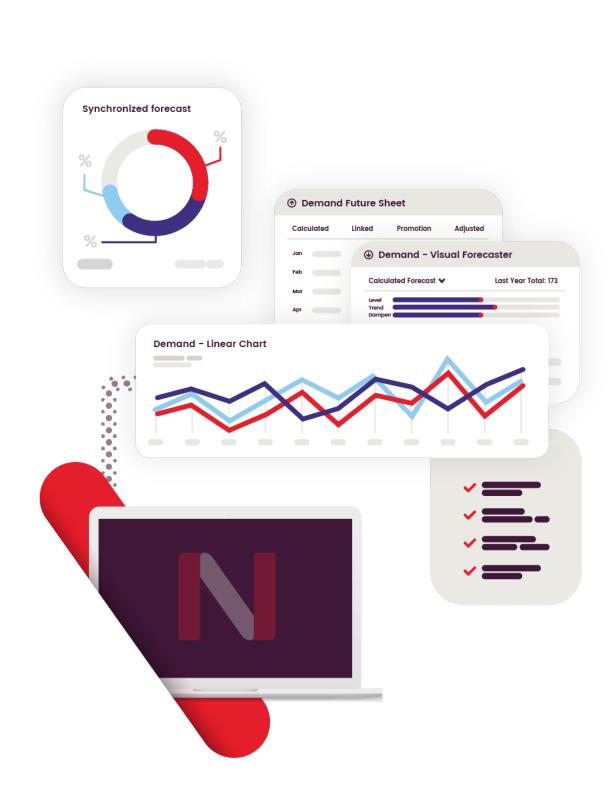

#### **Demand Planning**

- Forecast by products, groups, sales channels, and key customers
- Flexible pivot hierarchies with product, region and channel dimensions
- Machine learning assisted causal forecasting capability
- Forecast weekly or monthly

#### **Demand Planner Expert**

- + Pivot Forecasting® for flexible aggregation and disaggregation along any combination of product, channel, and geographic attributes
- + Advanced functionality for new products, promotions and events
- + Forecast performance monitoring and reporting