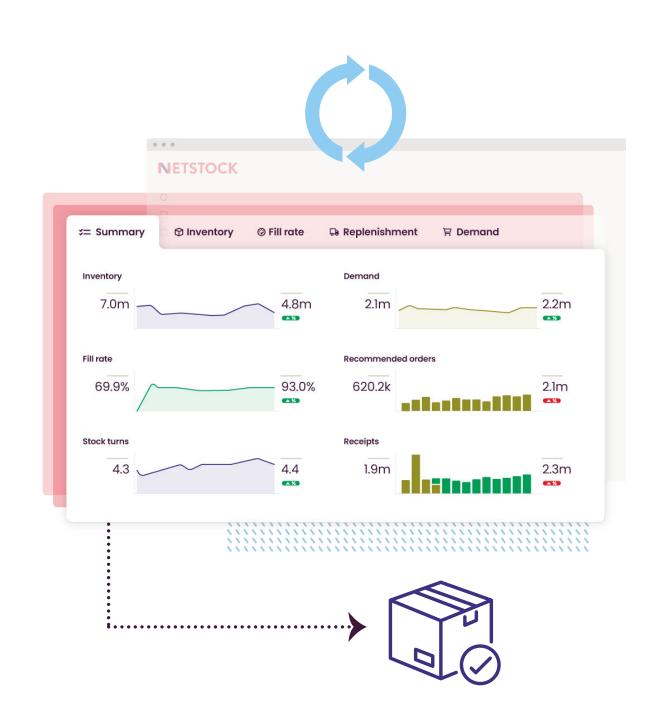

#### **Inventory Optimization**

- Increased visibility with prioritized dashboard
- Automatically classifies inventory
- Efficiently replenish stock while reducing operating costs
- Create unlimited custom reports to focus on business operations

#### Inventory Forecasting

- Automatically assign the best demand forecasting models for each item, customer, region, unit, price, cost, or margin
- Generate reliable sales forecasts, factoring in seasonality and trends
- Measure the impact of future stock projections on your inventory

#### **Inventory Ordering**

- Auto-generation of purchase orders, transfers, and production orders
- Prioritize business-critical orders
- Forward ordering and container optimization
- BOM functionality to optimize inventory levels, streamline demand planning, and enhance production scheduling

#### **Supplier Performance**

- Measure suppliers' performance
- Monitor and improve lead times
- Automatically adjust safety stock levels