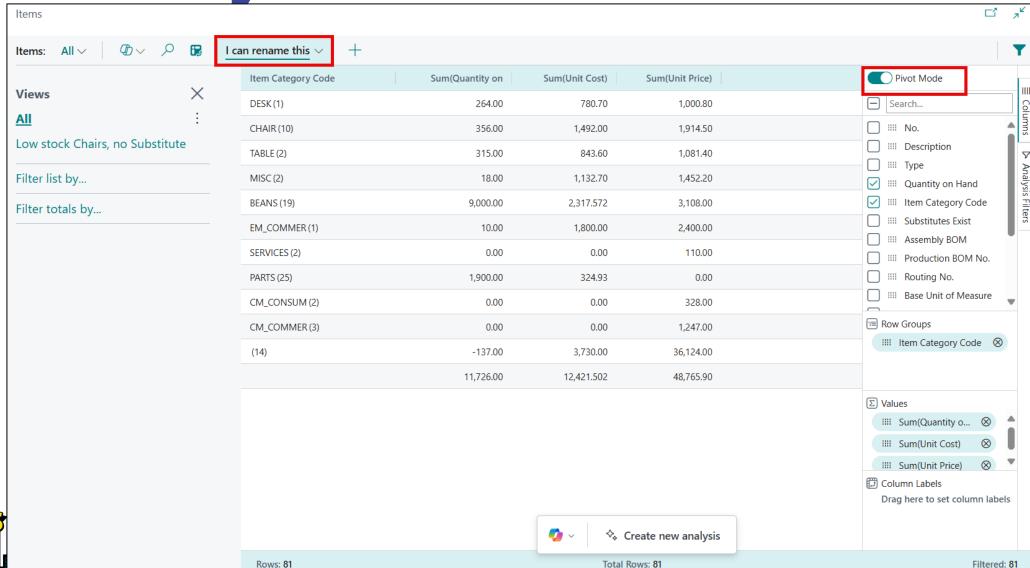

#### Data Analysis - What is it?

#### Data Analysis - When should I use it?

Manipulate data without leaving BC

Pivot data in BC

View totals on columns

Create data analysis tabs to reuse

Ad Hoc Analysis