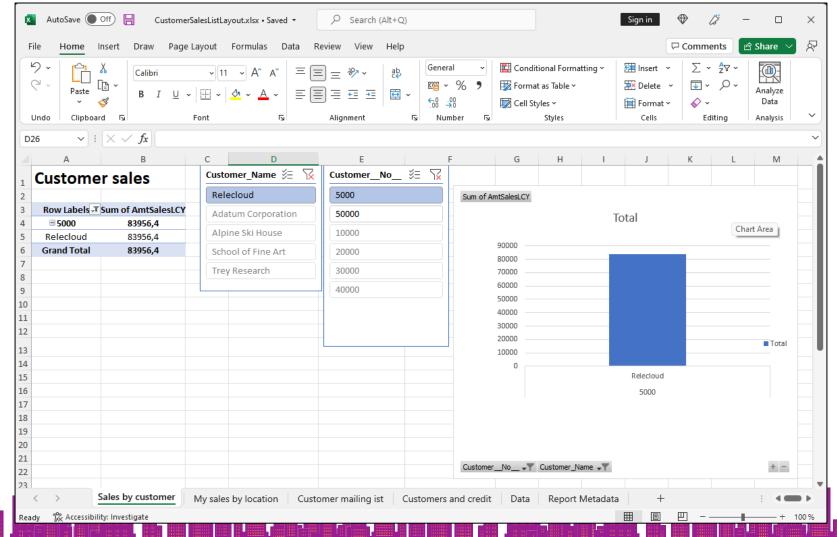

### Standard Analytical Business Central reports - What are they?

https://learn.microsoft.com/en-us/dynamics365/business-central/ui-excel-report-layouts?tabs=any-repor