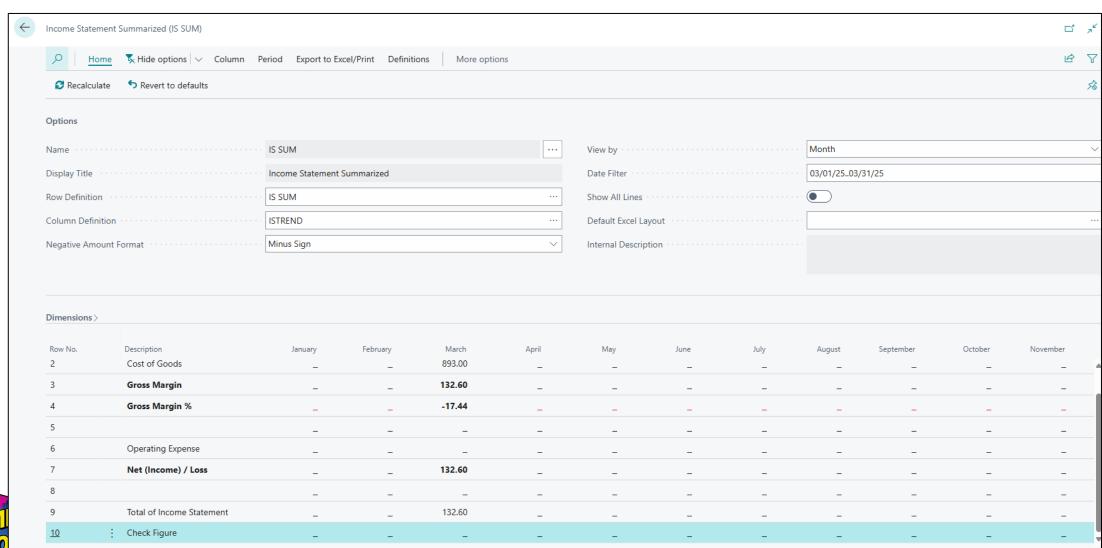

## Financial Reports - What are they?

The **Financial Reports** feature gives you insights into the financial data shown on your chart of accounts (COA). You can set up financial reports to analyze figures in general ledger (G/L) accounts, and compare general ledger entries with budget entries. The results display in charts and reports in your Role Center, such as the Cash Flow chart, and the Income Statement and Balance Sheet reports.

Business Central provides sample financial reports you can use right away as templates. You can also set up your own reports to specify the figures to compare. For example, you can create financial reports to calculate profit margins using dimensions such as departments or customer groups. The number of financial reports you can create is unlimited and require no involvement of a developer.

#### View standard financial reports

- Income Statement
- Balance Sheet
- Statement of Cash Flow
- Statement of Shareholder's Equity

Use dimensions in reporting

Use filters in reporting

Total/subtotal GL accounts