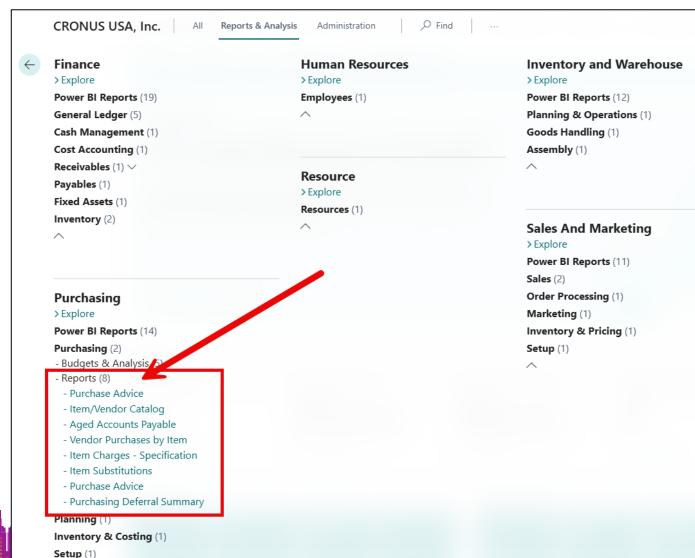

# Standard Analytical Business Central reports - How do I find them?

### Standard Analytical Business Central reports - How do I find them?