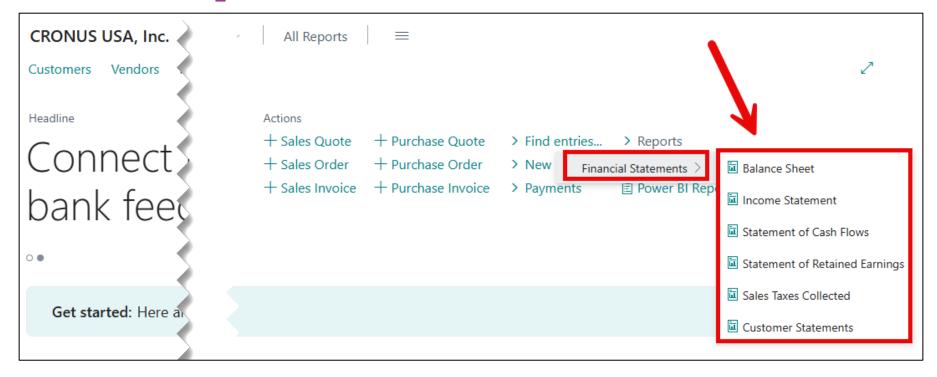

## Financial Reports - How can I find them?

## Pre-Built Power BI Reports – How do I find them?