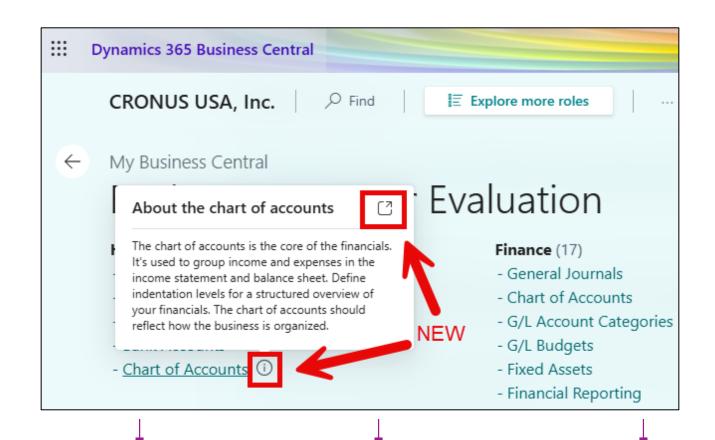

# Standard Analytical Business Central reports - How do I find them?

### Standard Analytical Business Central reports - How do I find them?

#### Improvement to Role Explorer