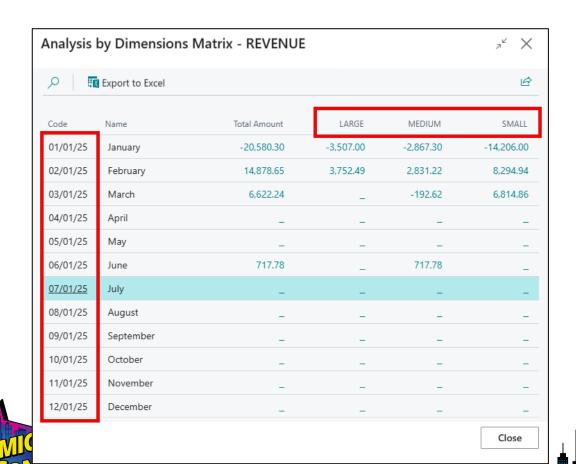

#### **Analysis Views - When should I use them?**

On their own for data analysis

| Analys    | sis by Dimensions Matri | ix - REVENUE |     |      | 7 <sup>℃</sup> × |
|-----------|-------------------------|--------------|-----|------|------------------|
| 0         | Export to Excel         |              |     |      | 臣                |
| Code      | Name                    | Total Amount | ADM | PROD | SALES            |
| <u>10</u> | Europe                  | _            | -   | _    | -                |
| 20        | Europe North            | _            | _   | _    | -                |
| 30        | Europe North (EU)       | _            | _   | _    | -                |
| 40        | Europe North (Non EU)   | _            | _   | _    | _                |
| 45        | Europe North, Total     | _            | _   | _    | _                |
| 50        | Europe South            | _            | _   | _    | -                |
| 55        | Europe, Total           | -            | -   | _    | -                |
| 60        | America                 | -            | -   | _    | -                |
| 70        | America North           | 1,638.37     | _   | _    | 1,638.37         |
| 80        | America South           | _            | _   | _    | _                |
| 85        | America, Total          | 1,638.37     | -   | _    | 1,638.37         |
|           |                         |              |     |      | Close            |

#### **Analysis Views - When should I use them?**

Additional dimensions in Financial Reporting