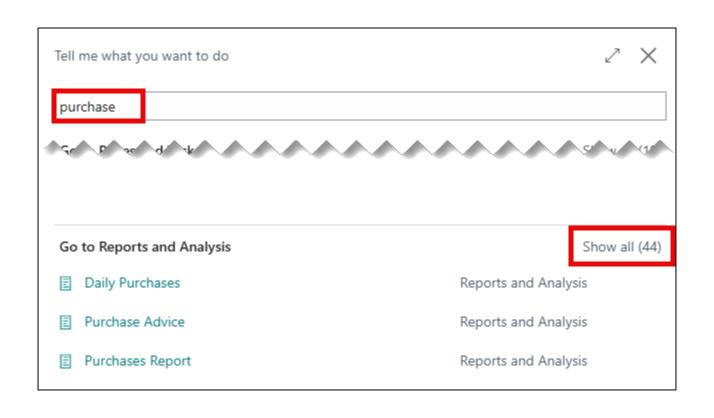

# Standard Analytical Business Central reports - How do I find them?

### Standard Analytical Business Central reports - How do I find them?