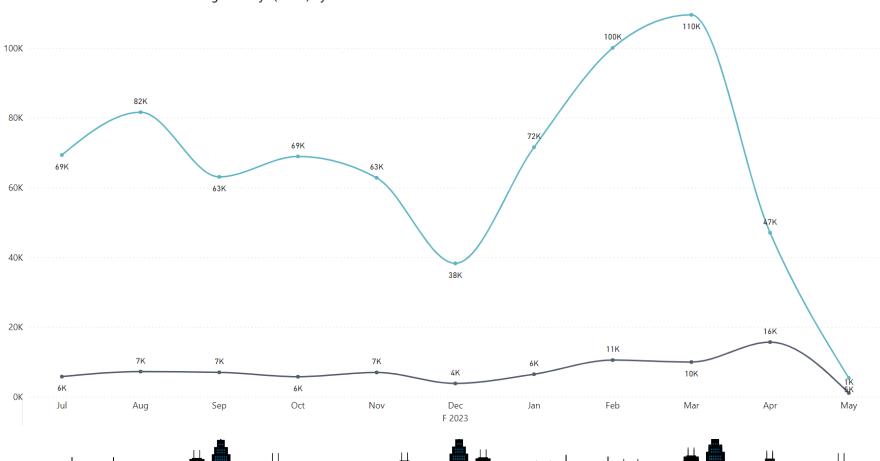

# **Pre-Built Power Bl Reports - What are they?**

# **Pre-Built Power Bl Reports – What are they?**

Sales Amount and Sales Amount Average 30 Days (Fiscal) by Fiscal Year