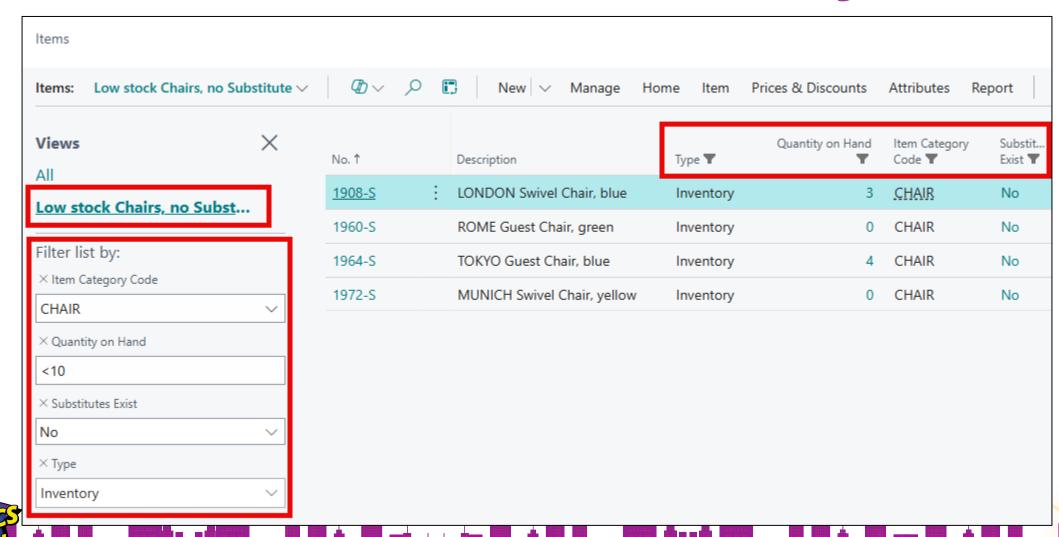

### Filtered Views - What are they?

#### Filtered Views - What are they?

| Views<br><u>*All</u> ₽     | × | No.<br>/4120          | Name<br>HCA Expense                                                                                                                                                                                                                                                                                                                                                                                                                                                                                                                                                                                                                                                                                                                                                                                                                                                                                                                                                                                                                                                                                                                                                                                                                                                                                                                                                                                                                                                                                                                                                                                                                                                                                                                                                                                                                                                                                                                                                                                                                                                                                                            | Net Change                   | Balance _                         |            | Account<br>Category<br>Expense |   | Account<br>Type<br>Posting |
|----------------------------|---|-----------------------|--------------------------------------------------------------------------------------------------------------------------------------------------------------------------------------------------------------------------------------------------------------------------------------------------------------------------------------------------------------------------------------------------------------------------------------------------------------------------------------------------------------------------------------------------------------------------------------------------------------------------------------------------------------------------------------------------------------------------------------------------------------------------------------------------------------------------------------------------------------------------------------------------------------------------------------------------------------------------------------------------------------------------------------------------------------------------------------------------------------------------------------------------------------------------------------------------------------------------------------------------------------------------------------------------------------------------------------------------------------------------------------------------------------------------------------------------------------------------------------------------------------------------------------------------------------------------------------------------------------------------------------------------------------------------------------------------------------------------------------------------------------------------------------------------------------------------------------------------------------------------------------------------------------------------------------------------------------------------------------------------------------------------------------------------------------------------------------------------------------------------------|------------------------------|-----------------------------------|------------|--------------------------------|---|----------------------------|
| Show only posting accounts |   | 74130                 | FUTA Expense                                                                                                                                                                                                                                                                                                                                                                                                                                                                                                                                                                                                                                                                                                                                                                                                                                                                                                                                                                                                                                                                                                                                                                                                                                                                                                                                                                                                                                                                                                                                                                                                                                                                                                                                                                                                                                                                                                                                                                                                                                                                                                                   | _                            | _                                 | Income Sta | Expense                        |   | Posting                    |
| Hide blocked accounts      |   | 74140                 | Medicare Expense                                                                                                                                                                                                                                                                                                                                                                                                                                                                                                                                                                                                                                                                                                                                                                                                                                                                                                                                                                                                                                                                                                                                                                                                                                                                                                                                                                                                                                                                                                                                                                                                                                                                                                                                                                                                                                                                                                                                                                                                                                                                                                               | _                            | _                                 | Income Sta | Expense                        |   | Posting                    |
| Filter list by             |   | 74190                 | Other Federal Expense                                                                                                                                                                                                                                                                                                                                                                                                                                                                                                                                                                                                                                                                                                                                                                                                                                                                                                                                                                                                                                                                                                                                                                                                                                                                                                                                                                                                                                                                                                                                                                                                                                                                                                                                                                                                                                                                                                                                                                                                                                                                                                          | _                            | _                                 | Income Sta | Expense                        |   | Posting                    |
| Filter totals by:          |   | 74399                 | Total, Federal Personnel Taxes                                                                                                                                                                                                                                                                                                                                                                                                                                                                                                                                                                                                                                                                                                                                                                                                                                                                                                                                                                                                                                                                                                                                                                                                                                                                                                                                                                                                                                                                                                                                                                                                                                                                                                                                                                                                                                                                                                                                                                                                                                                                                                 | _                            | _                                 | Income Sta | Expense                        |   | End-Total                  |
| × Date Filter              |   | 74400                 | State Personnel Taxes                                                                                                                                                                                                                                                                                                                                                                                                                                                                                                                                                                                                                                                                                                                                                                                                                                                                                                                                                                                                                                                                                                                                                                                                                                                                                                                                                                                                                                                                                                                                                                                                                                                                                                                                                                                                                                                                                                                                                                                                                                                                                                          | _                            | _                                 | Income Sta | Expense                        |   | Begin-Total                |
| 01/01/2412/31/24           |   | 74410                 | State Withholding Expense                                                                                                                                                                                                                                                                                                                                                                                                                                                                                                                                                                                                                                                                                                                                                                                                                                                                                                                                                                                                                                                                                                                                                                                                                                                                                                                                                                                                                                                                                                                                                                                                                                                                                                                                                                                                                                                                                                                                                                                                                                                                                                      | _                            | _                                 | Income Sta | Expense 🔵                      |   | Posting                    |
| +a Filte A A A             |   | 74420                 | SUTA Expense                                                                                                                                                                                                                                                                                                                                                                                                                                                                                                                                                                                                                                                                                                                                                                                                                                                                                                                                                                                                                                                                                                                                                                                                                                                                                                                                                                                                                                                                                                                                                                                                                                                                                                                                                                                                                                                                                                                                                                                                                                                                                                                   | A A A A-A                    | A A A-                            | Income Sta | Expense                        |   | Posting                    |
| + Filt                     |   | 74420                 | SUTA Expense                                                                                                                                                                                                                                                                                                                                                                                                                                                                                                                                                                                                                                                                                                                                                                                                                                                                                                                                                                                                                                                                                                                                                                                                                                                                                                                                                                                                                                                                                                                                                                                                                                                                                                                                                                                                                                                                                                                                                                                                                                                                                                                   | _                            |                                   | Income Sta |                                | • | Posting<br>USI .J          |
| + Filt                     |   | 74420<br>10c<br>91999 |                                                                                                                                                                                                                                                                                                                                                                                                                                                                                                                                                                                                                                                                                                                                                                                                                                                                                                                                                                                                                                                                                                                                                                                                                                                                                                                                                                                                                                                                                                                                                                                                                                                                                                                                                                                                                                                                                                                                                                                                                                                                                                                                |                              |                                   |            | ∠xp .ise                       |   |                            |
| + Filt                     |   |                       | .dri\ .cy .ss\                                                                                                                                                                                                                                                                                                                                                                                                                                                                                                                                                                                                                                                                                                                                                                                                                                                                                                                                                                                                                                                                                                                                                                                                                                                                                                                                                                                                                                                                                                                                                                                                                                                                                                                                                                                                                                                                                                                                                                                                                                                                                                                 | -<br>-<br>5,100.00           | -<br>-<br>5,100.00                | inc. iled  | Expense                        |   | ost .g                     |
| + Filt                     |   | 91999                 | Junic Joseph Jos | -<br>5,100.00<br>-429,277.36 | -<br>-<br>5,100.00<br>-586,438.20 | Income Sta | Expense                        |   | osvg<br>End-Total          |