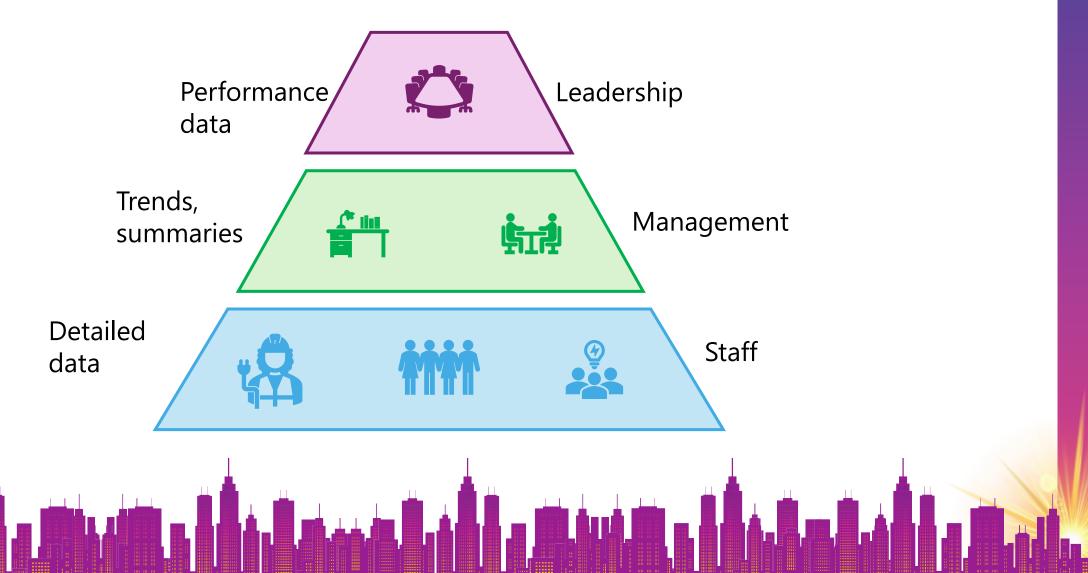

### Typical *analytics* needs in organizations (courtesy of Kennie P.)

#### Typical ways to consume data

Organizational hierarchy Performance Leadership data Trends, Management summaries **Detailed** Staff data

KPIs
Dashboards
Financial reports

Managerial reports Ad-hoc analysis

**Operational reports On-screen task data** 

Source: aka.ms/bcFinanceAnalytics