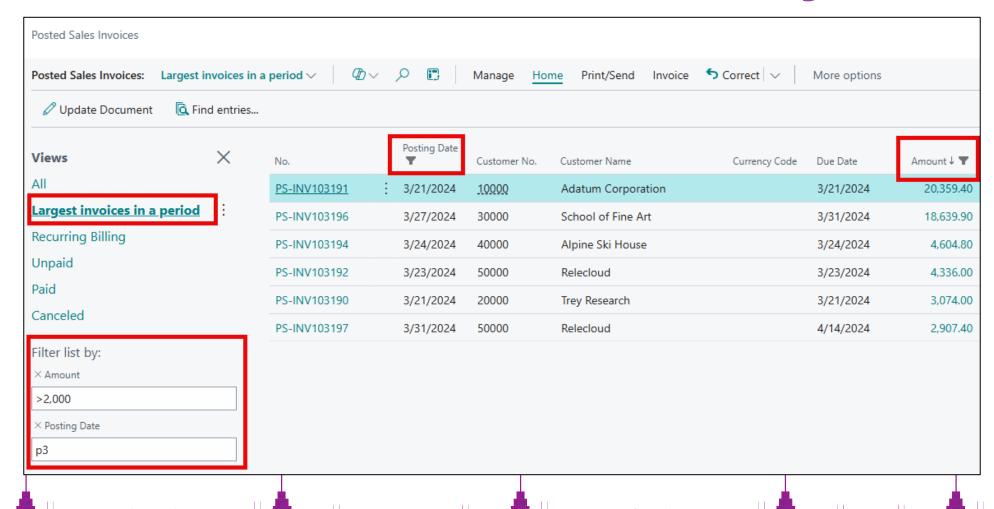

### Filtered Views - What are they?

#### Filtered Views - What are they?

| Views<br><u>*All</u> ₽     | × | No.<br>/4120          | Name<br>HCA Expense                                                                                                                                                                                                                                                                                                                                                                                                                                                                                                                                                                                                                                                                                                                                                                                                                                                                                                                                                                                                                                                                                                                                                                                                                                                                                                                                                                                                                                                                                                                                                                                                                                                                                                                                                                                                                                                                                                                                                                                                                                                                                                            | Net Change                   | Balance _                         |            | Account<br>Category<br>Expense |   | Account<br>Type<br>Posting |
|----------------------------|---|-----------------------|--------------------------------------------------------------------------------------------------------------------------------------------------------------------------------------------------------------------------------------------------------------------------------------------------------------------------------------------------------------------------------------------------------------------------------------------------------------------------------------------------------------------------------------------------------------------------------------------------------------------------------------------------------------------------------------------------------------------------------------------------------------------------------------------------------------------------------------------------------------------------------------------------------------------------------------------------------------------------------------------------------------------------------------------------------------------------------------------------------------------------------------------------------------------------------------------------------------------------------------------------------------------------------------------------------------------------------------------------------------------------------------------------------------------------------------------------------------------------------------------------------------------------------------------------------------------------------------------------------------------------------------------------------------------------------------------------------------------------------------------------------------------------------------------------------------------------------------------------------------------------------------------------------------------------------------------------------------------------------------------------------------------------------------------------------------------------------------------------------------------------------|------------------------------|-----------------------------------|------------|--------------------------------|---|----------------------------|
| Show only posting accounts |   | 74130                 | FUTA Expense                                                                                                                                                                                                                                                                                                                                                                                                                                                                                                                                                                                                                                                                                                                                                                                                                                                                                                                                                                                                                                                                                                                                                                                                                                                                                                                                                                                                                                                                                                                                                                                                                                                                                                                                                                                                                                                                                                                                                                                                                                                                                                                   | _                            | _                                 | Income Sta | Expense                        |   | Posting                    |
| Hide blocked accounts      |   | 74140                 | Medicare Expense                                                                                                                                                                                                                                                                                                                                                                                                                                                                                                                                                                                                                                                                                                                                                                                                                                                                                                                                                                                                                                                                                                                                                                                                                                                                                                                                                                                                                                                                                                                                                                                                                                                                                                                                                                                                                                                                                                                                                                                                                                                                                                               | _                            | _                                 | Income Sta | Expense                        |   | Posting                    |
| Filter list by             |   | 74190                 | Other Federal Expense                                                                                                                                                                                                                                                                                                                                                                                                                                                                                                                                                                                                                                                                                                                                                                                                                                                                                                                                                                                                                                                                                                                                                                                                                                                                                                                                                                                                                                                                                                                                                                                                                                                                                                                                                                                                                                                                                                                                                                                                                                                                                                          | _                            | _                                 | Income Sta | Expense                        |   | Posting                    |
| Filter totals by:          |   | 74399                 | Total, Federal Personnel Taxes                                                                                                                                                                                                                                                                                                                                                                                                                                                                                                                                                                                                                                                                                                                                                                                                                                                                                                                                                                                                                                                                                                                                                                                                                                                                                                                                                                                                                                                                                                                                                                                                                                                                                                                                                                                                                                                                                                                                                                                                                                                                                                 | _                            | _                                 | Income Sta | Expense                        |   | End-Total                  |
| × Date Filter              |   | 74400                 | State Personnel Taxes                                                                                                                                                                                                                                                                                                                                                                                                                                                                                                                                                                                                                                                                                                                                                                                                                                                                                                                                                                                                                                                                                                                                                                                                                                                                                                                                                                                                                                                                                                                                                                                                                                                                                                                                                                                                                                                                                                                                                                                                                                                                                                          | _                            | _                                 | Income Sta | Expense                        |   | Begin-Total                |
| 01/01/2412/31/24           |   | 74410                 | State Withholding Expense                                                                                                                                                                                                                                                                                                                                                                                                                                                                                                                                                                                                                                                                                                                                                                                                                                                                                                                                                                                                                                                                                                                                                                                                                                                                                                                                                                                                                                                                                                                                                                                                                                                                                                                                                                                                                                                                                                                                                                                                                                                                                                      | _                            | _                                 | Income Sta | Expense 🔵                      |   | Posting                    |
| +a Filte A A A             |   | 74420                 | SUTA Expense                                                                                                                                                                                                                                                                                                                                                                                                                                                                                                                                                                                                                                                                                                                                                                                                                                                                                                                                                                                                                                                                                                                                                                                                                                                                                                                                                                                                                                                                                                                                                                                                                                                                                                                                                                                                                                                                                                                                                                                                                                                                                                                   | A A A A-A                    | A A A-                            | Income Sta | Expense                        |   | Posting                    |
| + Filt                     |   | 74420                 | SUTA Expense                                                                                                                                                                                                                                                                                                                                                                                                                                                                                                                                                                                                                                                                                                                                                                                                                                                                                                                                                                                                                                                                                                                                                                                                                                                                                                                                                                                                                                                                                                                                                                                                                                                                                                                                                                                                                                                                                                                                                                                                                                                                                                                   | _                            |                                   | Income Sta |                                | • | Posting<br>USI .J          |
| + Filt                     |   | 74420<br>10c<br>91999 |                                                                                                                                                                                                                                                                                                                                                                                                                                                                                                                                                                                                                                                                                                                                                                                                                                                                                                                                                                                                                                                                                                                                                                                                                                                                                                                                                                                                                                                                                                                                                                                                                                                                                                                                                                                                                                                                                                                                                                                                                                                                                                                                |                              |                                   |            | ∠xp .ise                       |   |                            |
| + Filt                     |   |                       | .dri\ .cy .ss\                                                                                                                                                                                                                                                                                                                                                                                                                                                                                                                                                                                                                                                                                                                                                                                                                                                                                                                                                                                                                                                                                                                                                                                                                                                                                                                                                                                                                                                                                                                                                                                                                                                                                                                                                                                                                                                                                                                                                                                                                                                                                                                 | -<br>-<br>5,100.00           | -<br>-<br>5,100.00                | inc. iled  | Expense                        |   | ost .g                     |
| + Filt                     |   | 91999                 | Junic Joseph Jos | -<br>5,100.00<br>-429,277.36 | -<br>-<br>5,100.00<br>-586,438.20 | Income Sta | Expense                        |   | osvg<br>End-Total          |