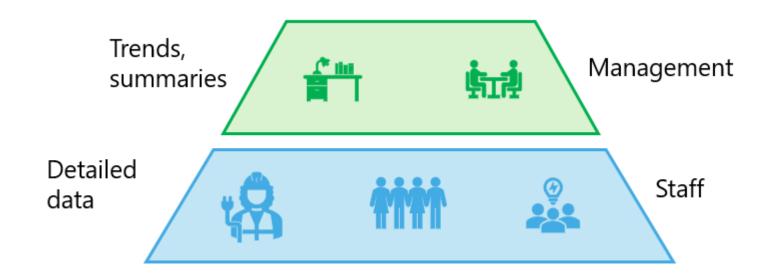

# Who is using the report?

### Typical *analytics* needs in organizations (courtesy of Kennie P.)

#### Typical ways to consume data

Organizational hierarchy Performance Leadership data Trends, Management summaries **Detailed** Staff data

KPIs
Dashboards
Financial reports

Managerial reports Ad-hoc analysis

**Operational reports On-screen task data** 

Source: aka.ms/bcFinanceAnalytics