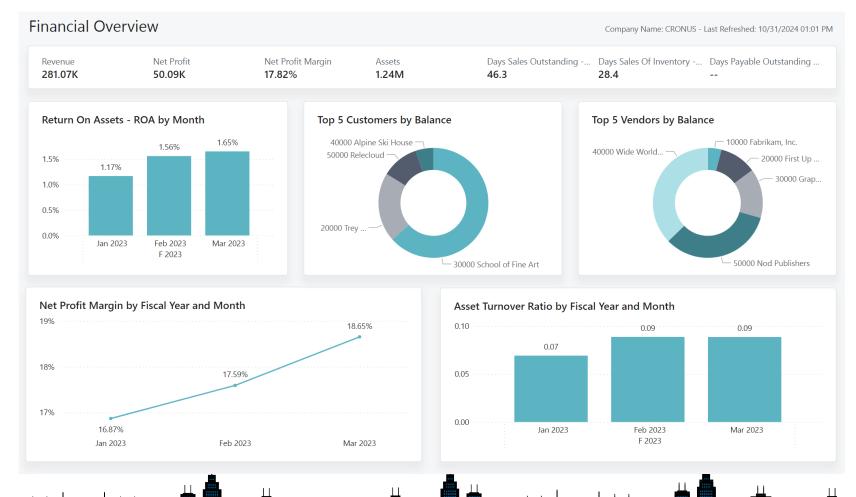

# **Pre-Built Power Bl Reports - What are they?**

# **Pre-Built Power Bl Reports – What are they?**

Sales Amount and Sales Amount Average 30 Days (Fiscal) by Fiscal Year