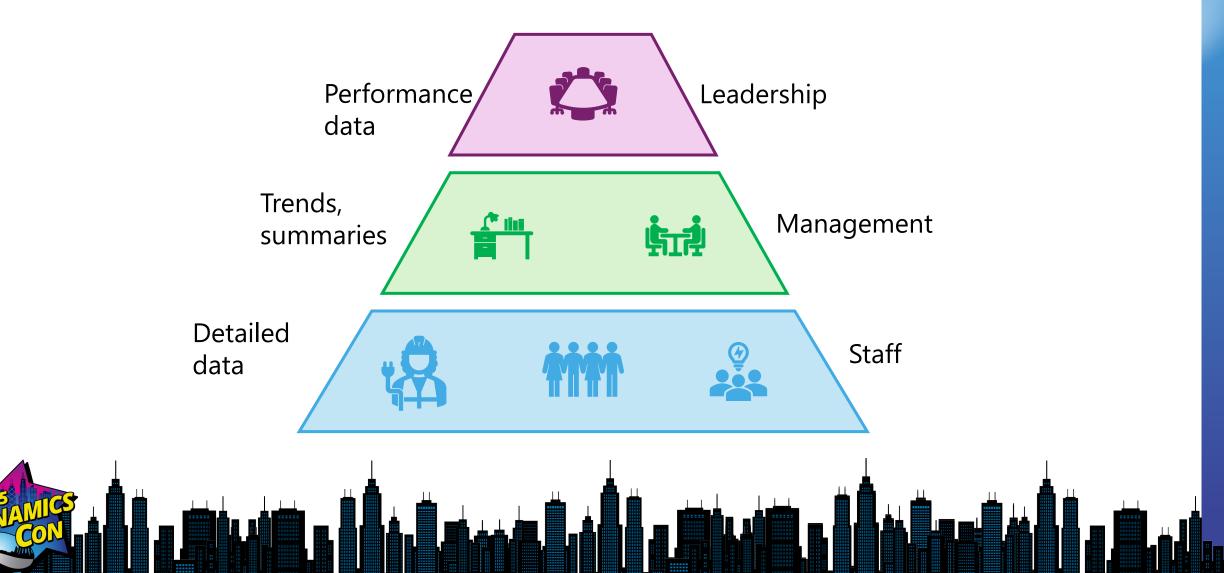

# Who is using the report?

### Typical *analytics* needs in organizations (courtesy of Kennie P.)

#### Typical ways to consume data

Organizational hierarchy Performance Leadership data Trends, Management summaries **Detailed** Staff data

KPIs
Dashboards
Financial reports

Managerial reports Ad-hoc analysis

**Operational reports On-screen task data** 

Source: aka.ms/bcFinanceAnalytics