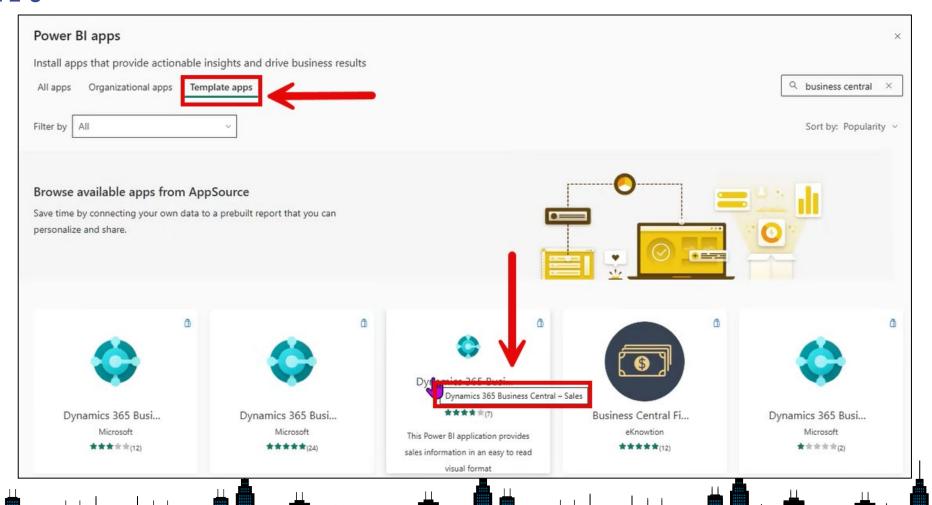

g

Total/subtotal GL accounts

Compare to G/L Budget

Build in periods of time

## **Target Audience**



## **Pre-Built Power Bl Reports**



#### **Power BI - What is it?**

Data visualization system from Microsoft

Retrieves data from BC to built reports and dashboards

Flexible alternative to reports built into BC

Enables drill-down and ability to customize visualization

https://learn.recrosoft.com/en-us/dynamio 65/business-central/admin/pverbi

Merge data from different companies in BC

Can embed some in Business Central

# **Pre-Built Power Bl Reports - What are they?**



# **Pre-Built Power Bl Reports – What are they?**

Sales Amount and Sales Amount Average 30 Days (Fiscal) by Fiscal Year



### **Microsoft Documentation**



## Pre-Built Power BI Reports – How do I find them?



#### **Microsoft Documentation**

- <a href="https://learn.microsoft.com/en-us/dynamics365/business-central/across-powerbi-apps-by-functional-area">https://learn.microsoft.com/en-us/dynamics365/business-central/across-powerbi-apps-by-functional-area</a>
- <a href="https://learn.microsoft.com/en-us/dynamics365/business-central/finance-powerbi-app">https://learn.microsoft.com/en-us/dynamics365/business-central/finance-powerbi-app</a>
- <a href="https://learn.microsoft.com/en-us/dynamics365/business-central/finance-powerbi-app-setup">https://learn.microsoft.com/en-us/dynamics365/business-central/finance-powerbi-app-setup</a>



## Pre-Built Power BI Reports – When should I use them?

Visualize data or information

View information in a way that isn't available in Business Central

Other rep