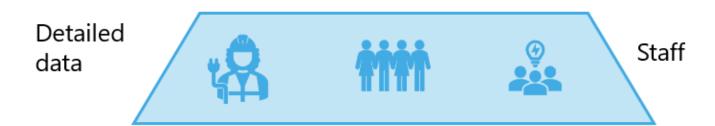

#### Typical ways to consume data

Organizational hierarchy Performance Leadership data Trends, Management summaries **Detailed** Staff data

KPIs
Dashboards
Financial reports

Managerial reports Ad-hoc analysis