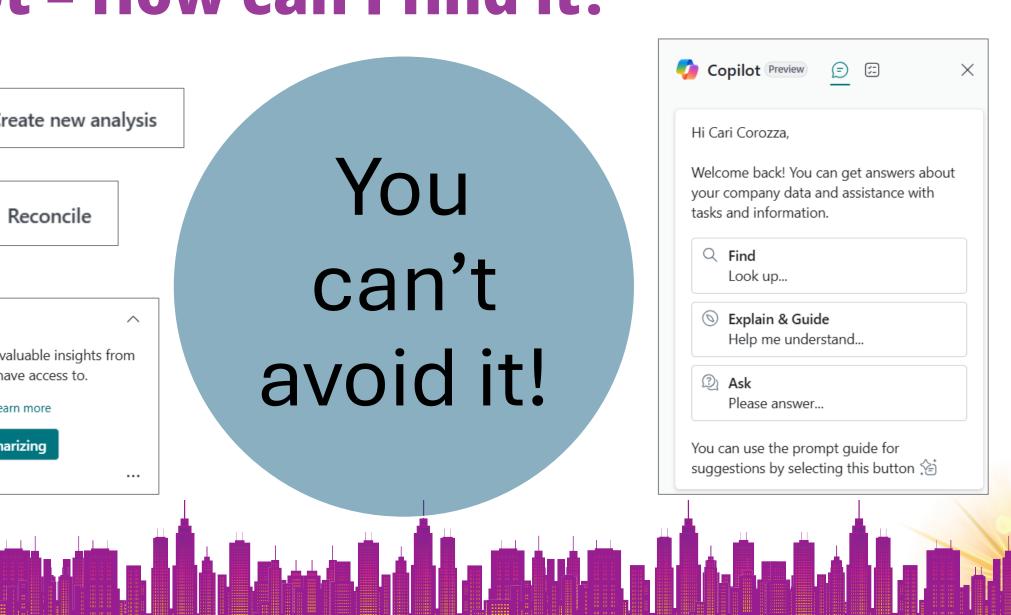

mics365/business-central/finance-powerbi-app">https://learn.microsoft.com/en-us/dynamics365/business-central/finance-powerbi-app</a>
- <a href="https://learn.microsoft.com/en-us/dynamics365/business-central/finance-powerbi-app-setup">https://learn.microsoft.com/en-us/dynamics365/business-central/finance-powerbi-app-setup</a>



## Pre-Built Power BI Reports – When should I use them?

Visualize data or information

View information in a way that isn't available in Business Central

Other reports just aren't enough

Quick picture of what is going on

## **Target Audience**



#### CoPilot



### **CoPilot - What is it?**



Microsoft's Al-powered assistant



Can be accessed through
Microsoft products,
including Business Central

#### CoPilot - How can I find it?







You can't avoid it!



#### CoPilot - When should I use it?

Want an overview or summary of a record

To assist in pivoting, formatting or manipulating data

Want to provide a prompt and get information back

## **Target Audience**



### Recent Improvements to Reporting



## **Recent Improvements**

OOB Power BI reports

OOB queries for analysis

More OOB Excel reports

Report explorer improvements

OOB Financial reporting templates

Financial reporting UX improvements

Financial reporting docs improvements

#### Reporting timeline



= Self-service reporting and analytics



#### 2022 release wave 1

2023 release wave 1

2024 release wave 1

Excel layouts

Support for multiple layouts in a report

New layout page

Report dataset in XML

Report rendering service

Data analysis on lists

**OOB Excel reports**