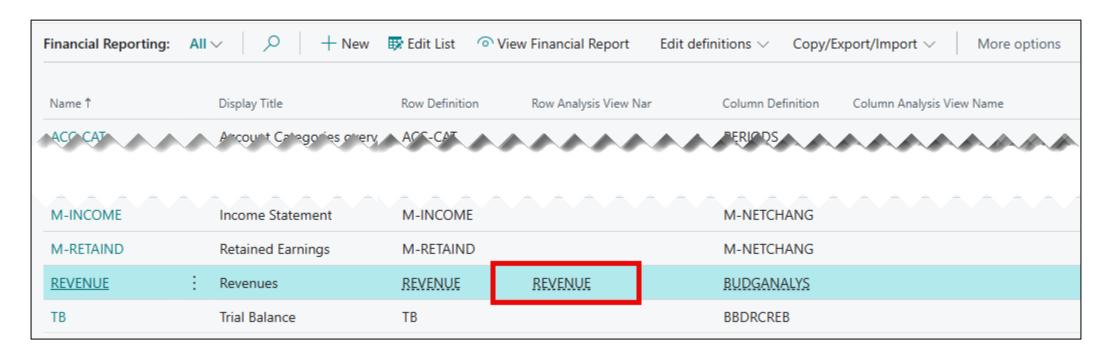

### **Financial Reports**

## Financial Reports - What are they?

The **Financial Reports** feature gives you insights into the financial data shown on your chart of accounts (COA). You can set up financial reports to analyze figures in general ledger (G/L) accounts, and compare general ledger entries with budget entries. The results display in charts and reports in your Role Center, such as the Cash Flow chart, and the Income Statement and Balance Sheet reports.

Business Central provides sample financial reports you can use right away as templates. You can also set up your own reports to specify the figures to compare. For example, you can create financial reports to calculate profit margins using dimensions such as departments or customer groups. The number of financial reports you can create is unlimited and require no involvement of a developer.