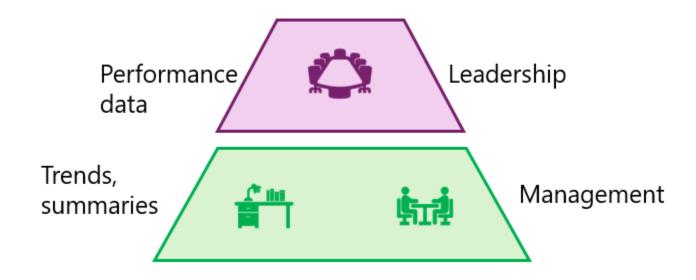

### Typical *analytics* needs in organizations (courtesy of Kennie P.)

#### Typical ways to consume data

Organizational hierarchy Performance Leadership data Trends, Management summaries **Detailed** Staff data

KPIs
Dashboards
Financial reports

Managerial reports Ad-hoc analysis

**Operational reports On-screen task data** 

Source: aka.ms/bcFinanceAnalytics