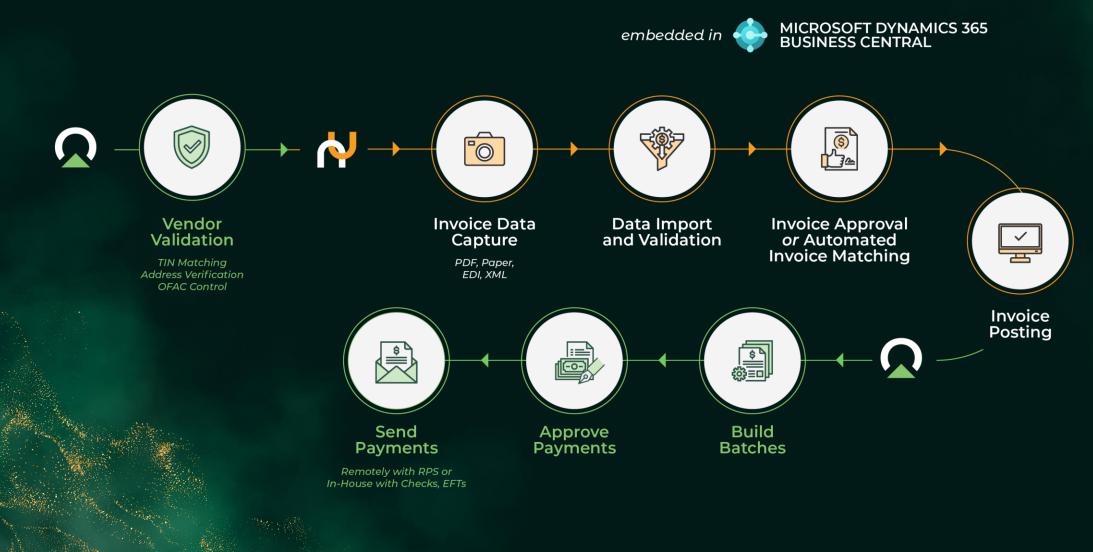

# MEKORMA **PAYMENT HUB** The Magic of Payment Automation

## Mekorma Payment Hub

and the Chamber of AP Fundamentals

Vendor Validation: Ensure Compliance and Security

Action Board: Simplify Payment Processes

Enhanced Check Printing: The entire process, from Layouts to Printing