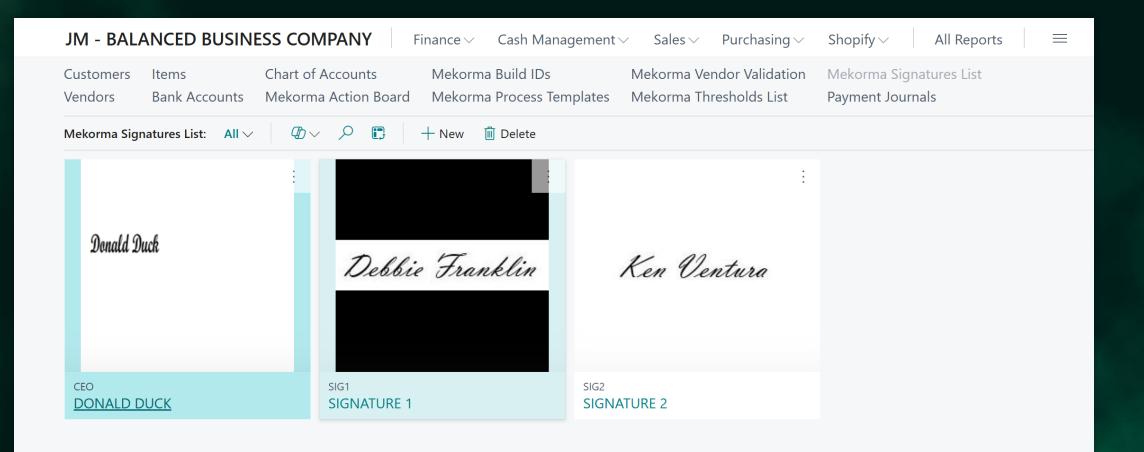

### **Enhanced Check Printing**

Spelling Precision into Checks

- Easy to use check layouts, saving time and reducing errors
- Signatures, MICR lines and Logos configured in the ERP not the layout
- Default Layouts per each bank account, minimizing manual setup and errors
- Overflow remittance
- Non-negotiable .pdf copy, an easily accessible documentation for auditing

| Me            | korma Thre     | shold Mai | ntenar | ice                        |                        |                   |                           | √ Saved           |                          | 2  |  |
|---------------|----------------|-----------|--------|----------------------------|------------------------|-------------------|---------------------------|-------------------|--------------------------|----|--|
| Q             | ∅~             |           |        | ew 🐺 Edit List             | Edit List 🔟 Delete     |                   |                           |                   |                          |    |  |
|               | Threshold ID 1 |           |        | Threshold From<br>Amount ↑ | Threshold To<br>Amount | Signature Image 1 | Print<br>Signat<br>Line 1 | Signature Image 2 | Print<br>Signa<br>Line 2 | at |  |
| $\rightarrow$ | TWO SIG        | NATURES   | :      | 0.00                       | 1,000.00               | SIG1              |                           |                   | C                        |    |  |
|               | TWO SIG        | NATURES   |        | 1,001.00                   | 999,999,999.00         | SIG1              |                           | SIG2              |                          | 2  |  |
|               |                |           |        |                            |                        |                   |                           |                   |                          |    |  |