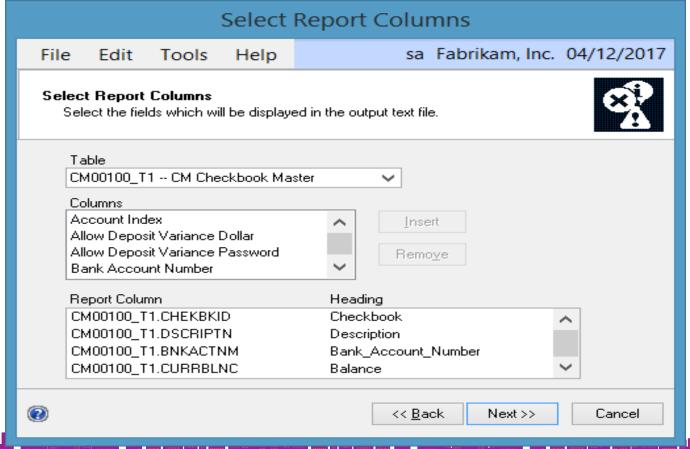

# The Strategic CFO Toolkit (In Order To Know What You Need To Know)

- Event Notifications:
  - ➤ SmartList Alerts
  - ➤ Business Alerts
  - > SQL Reports
    - ➤ SQL Report Builder
    - > SSRS Scheduler

## **Testing Existing Business Alert Report**