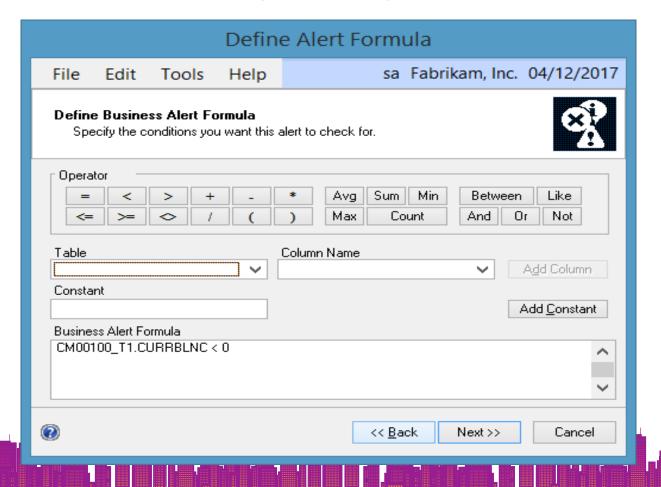

|                  |         |
|                                                                                                                                                                                                                 |                                                                                                                                                                                                                                                                        |                  | h _ iii |





#### EXISTING BUSINESS ALERTS CAN BE MODIFIED



#### SEEMS PRETTY EASY...



#### I'M GETTING IT...



#### THIS IS PRETTY COOL...



#### MAYBE NOT...WHAT DO I DO NOW?

#### Microsoft Dynamics GP



The following error occurred in SQL Server: SQL Server blocked access to procedure 'dbo.sp\_send\_dbmail' of component 'Database Mail XPs' because this component is turned off as part of the security configuration for this server. A system admini.

0K

- Login on SQL Server as the sa user
- Show Advanced Options
  - SP\_CONFIGURE 'show advanced options', 1 RECONFIGURE WITH OVERRIDE
- Enable Database Mail XPs Advanced Options in SQL Server
  - SP\_CONFIGURE 'Database Mail XPs', 1 RECONFIGURE WITH OVERRIDE
- Hide Advanced Options
  - SP CONFIGURE 'show advanced options', O RECONFIGURE WITH OVERRIDE
- Reconfigure
  - RECONFIGURE































## **Testing Existing Business Alert