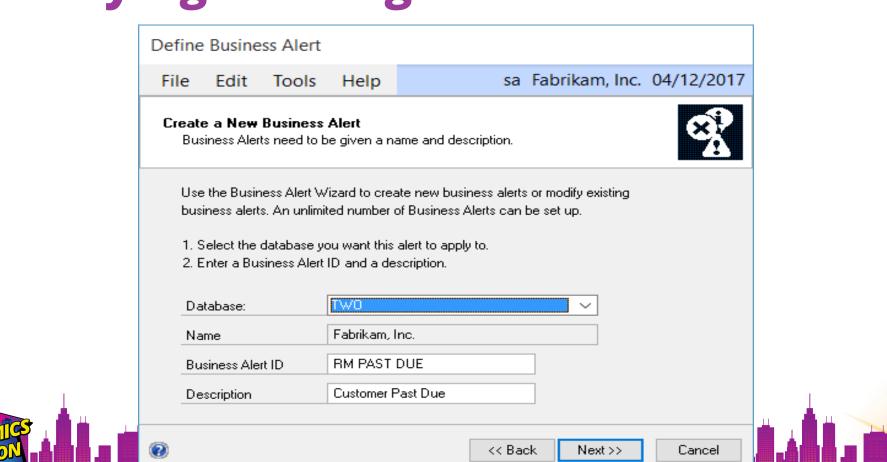

red in SQL Server: SQL Server blocked access to procedure 'dbo.sp\_send\_dbmail' of component 'Database Mail XPs' because this component is turned off as part of the security configuration for this server. A system admini.

0K

- Login on SQL Server as the sa user
- Show Advanced Options
  - SP\_CONFIGURE 'show advanced options', 1 RECONFIGURE WITH OVERRIDE
- Enable Database Mail XPs Advanced Options in SQL Server
  - SP\_CONFIGURE 'Database Mail XPs', 1 RECONFIGURE WITH OVERRIDE
- Hide Advanced Options
  - SP CONFIGURE 'show advanced options', O RECONFIGURE WITH OVERRIDE
- Reconfigure
  - RECONFIGURE































## **Testing Existing Business Alert Report**









#### Microsoft Dynamics GP



The test message was successfully sent.

OK















Next>>

Cancel



















#### **Additional Business Alerts?**

- New GL Account
- New Vendor
- New Employee
- Excessively High Credit Limit
- Payments To A Specific Vendor
- Employee Check With Zero Amount
- Employee With Leave Balance Above Certain Level





#### **SQL Report Builder**

- Free Download From Microsoft
- Does Not Require SSRS
- Can Create And Publish To SSRS
- Wizard For Creating The Report You Need Quickly
- Can Be Used To Create Dashboards







#### **Power BI Reports**

- Enhanced Reporting and Visualization
- Integration With More Data Sources (especially cloud-based services)
- Reports Can Be Shared In Teams For Better Decision-Making & Teamwork
- Mobile Accessibility With Mobile Apps for iOS and Android
- Cloud-Based or On-Premises Options





#### **Automating Dynamics