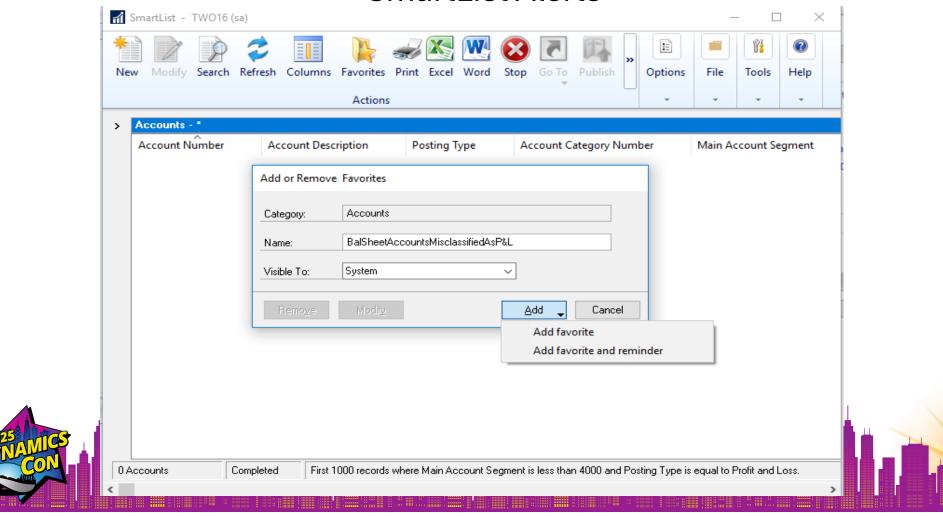

#### **Exception Based SmartList Alerts**

| OK File Tools Help Add Tools Help Help Tools Help                                                                                                                                                               |                                                                                                                                                                                                                                                                        |                  |         |
|-----------------------------------------------------------------------------------------------------------------------------------------------------------------------------------------------------------------|------------------------------------------------------------------------------------------------------------------------------------------------------------------------------------------------------------------------------------------------------------------------|------------------|---------|
| Predefined Reminders  Overdue Invoices Payables Due Recurring General Ledger Batches Recurring Receivables Batches Recurring Payables Batches Items Due for Stock Count Collection Tasks Due Lots Due to Expire | emind Me    O days after due date.     O days before due date.     O days before post date.     O days before due date.     O days before due date.     O days before due date. | Display as a Cue |         |
| Name                                                                                                                                                                                                            | Category                                                                                                                                                                                                                                                               | <u>N</u> ew      |         |
| BalSheetAccountsMisclassifiedAsP                                                                                                                                                                                |                                                                                                                                                                                                                                                                        | Modify           |         |
| Customers Over Credit Limit*                                                                                                                                                                                    | Customers                                                                                                                                                                                                                                                              | Modif            |         |
| Items Below Order Point Quantity                                                                                                                                                                                | Item Quantities                                                                                                                                                                                                                                                        | Re <u>m</u> ove  |         |
| Past Due Customer Transactions*                                                                                                                                                                                 | Receivables Transactions                                                                                                                                                                                                                                               |                  |         |
| Payables Due Today*  Receivables Due Today*                                                                                                                                                                     | Payables Transactions Receivables Transactions                                                                                                                                                                                                                         |                  |         |
|                                                                                                                                                                                                                 |                                                                                                                                                                                                                                                                        |                  | h _ iii |