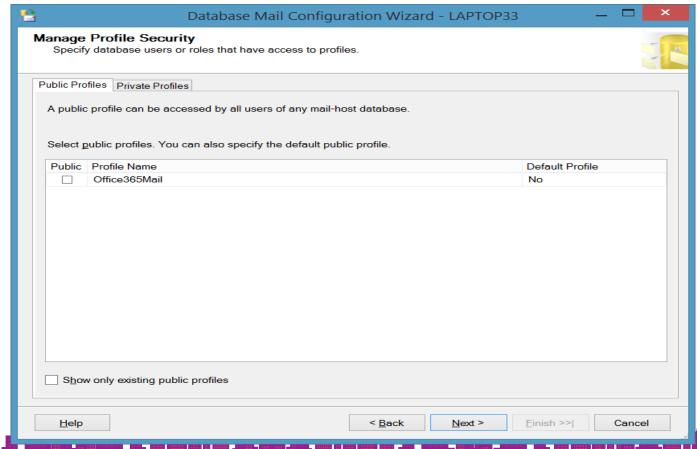

### SEEMS PRETTY EASY...



#### I'M GETTING IT...



#### THIS IS PRETTY COOL...



#### MAYBE NOT...WHAT DO I DO NOW?

#### Microsoft Dynamics GP



The following error occurred in SQL Server: SQL Server blocked access to procedure 'dbo.sp\_send\_dbmail' of component 'Database Mail XPs' because this component is turned off as part of the security configuration for this server. A system admini.

0K

- Login on SQL Server as the sa user
- Show Advanced Options
  - SP\_CONFIGURE 'show advanced options', 1 RECONFIGURE WITH OVERRIDE
- Enable Database Mail XPs Advanced Options in SQL Server
  - SP\_CONFIGURE 'Database Mail XPs', 1 RECONFIGURE WITH OVERRIDE
- Hide Advanced Options
  - SP CONFIGURE 'show advanced options', O RECONFIGURE WITH OVERRIDE
- Reconfigure
  - RECONFIGURE































## **Testing Existing Business Alert Report**









#### Microsoft Dynamics GP



The test message was successfully sent.

OK















Next>>

Cancel



















#### **Additional Business Alerts?**

- New GL Account
- New Vendor
- New Employee
- Excessively High Credit Limit
- Payments To A Specific Vendor
- Employee Check With Zero Amount
- Employee With Leave Balance Above Certain Level





#### **SQL Report Builder**

- Free Download From Microsoft
- Does Not Require SSRS
- Can Create And Publish To SSRS
- Wizard For Creating The Report You Need Quickly
- Can Be Used To Create Dashboards







#### **Power BI Reports**

- Enhanced Reporting and Visualization
- Integration With More Data Sources (especially cloud-based services)
- Reports Can Be Shared