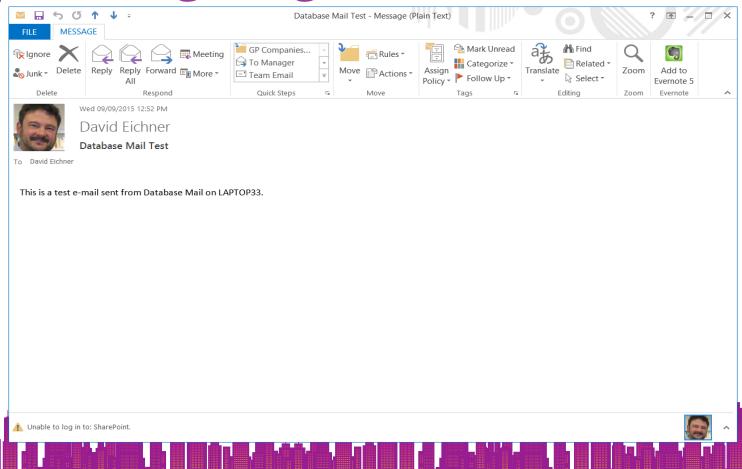

#### Microsoft Dynamics GP

The test message was successfully sent.

OK

Next>>

Cancel