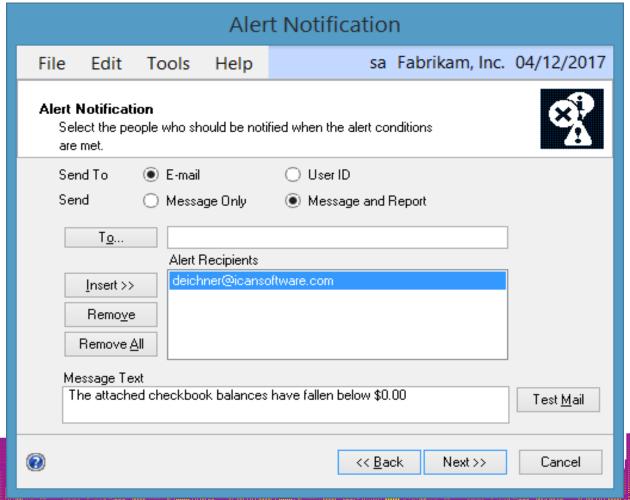

|                  |         |
|                                                                                                                                                                                                                 |                                                                                                                                                                                                                                                                        |                  | h _ iii |





#### EXISTING BUSINESS ALERTS CAN BE MODIFIED



#### SEEMS PRETTY EASY...



#### I'M GETTING IT...



#### THIS IS PRETTY COOL...



#### MAYBE NOT...WHAT DO I DO NOW?

#### Microsoft Dynamics GP



The following error occurred in SQL Server: SQL Server blocked access to procedure 'dbo.sp\_send\_dbmail' of component 'Database Mail XPs' because this component is turned off as part of the security configuration for this server. A system admini.

0K

- Login on SQL Server as the sa user
- Show Advanced Options
  - SP\_CONFIGURE 'show advanced options', 1 RECONFIGURE WITH OVERRIDE
- Enable Database Mail XPs Advanced Options in SQL Server
  - SP\_CONFIGURE 'Database Mail XPs', 1 RECONFIGURE WITH OVERRIDE
- Hide Advanced Options
  - SP CONFIGURE 'show advanced options', O RECONFIGURE WITH OVERRIDE
- Reconfigure
  - RECONFIGURE































## **Testing Existing Business Alert Report**









#### Microso