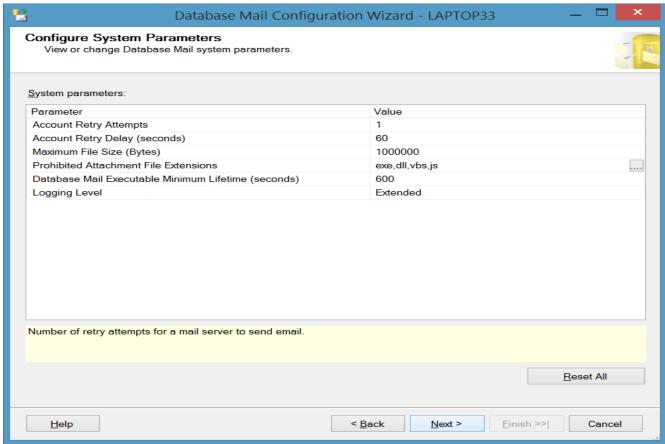

SEEMS PRETTY EASY...



#### I'M GETTING IT...



#### THIS IS PRETTY COOL...



#### MAYBE NOT...WHAT DO I DO NOW?

#### Microsoft Dynamics GP



The following error occurred in SQL Server: SQL Server blocked access to procedure 'dbo.sp\_send\_dbmail' of component 'Database Mail XPs' because this component is turned off as part of the security configuration for this server. A system admini.

0K

- Login on SQL Server as the sa user
- Show Advanced Options
  - SP\_CONFIGURE 'show advanced options', 1 RECONFIGURE WITH OVERRIDE
- Enable Database Mail XPs Advanced Options in SQL Server
  - SP\_CONFIGURE 'Database Mail XPs', 1 RECONFIGURE WITH OVERRIDE
- Hide Advanced Options
  - SP CONFIGURE 'show advanced options', O RECONFIGURE WITH OVERRIDE
- Reconfigure
  - RECONFIGURE































## **Testing Existing Business Alert Report**









#### Microsoft Dynamics GP



The test message was successfully sent.

OK















Next>>

Cancel



















#### **Additional Business Alerts?**

- New GL Account
- New Vendor
- New Employee
- Excessively High Credit Limit
- Payments To A Specific Vendor
- Employee Check With Zero Amount
- Employee With Leave Balance Above Certain Level





#### **SQL Report Builder**

- Free Download From Microsoft
- Does Not Require SSRS
- Can Create And Publish To SSRS
- Wizard For Creating The Report You Need Quickly
- Can Be Used To Create Dashboards







#### **Power BI Reports**

- Enhanced Reporting and Visualization
- Integration With More Data Sources (especially cloud-based services)
- Reports Can Be Shared In T