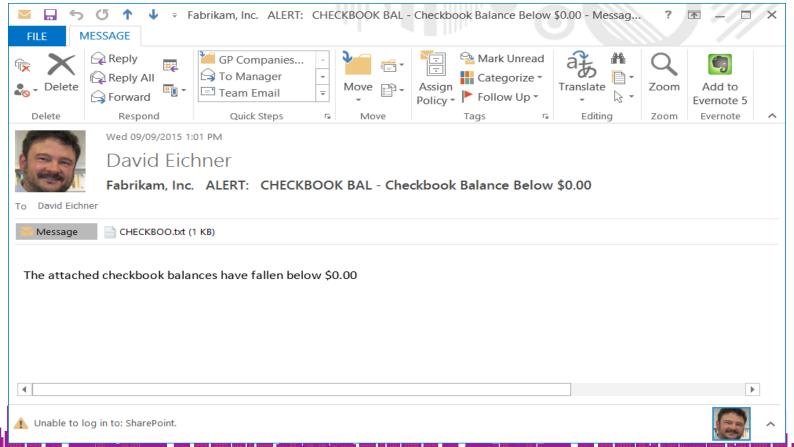

# The Strategic CFO Toolkit (In Order To Know What You Need To Know)

- Event Notifications:
  - ➤ SmartList Alerts
  - ➤ Business Alerts
  - > SQL Reports
    - ➤ SQL Report Builder
    - > SSRS Scheduler

## **Testing Existing Business Alert Report**