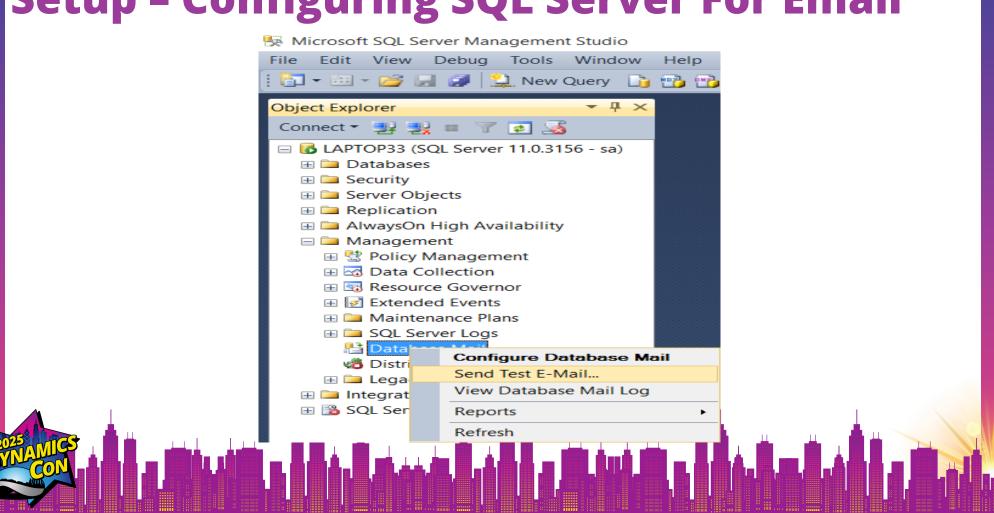

#### Microsoft Dynamics GP

The following error occurred in SQL Server: SQL Server blocked access to procedure 'dbo.sp\_send\_dbmail' of component 'Database Mail XPs' because this component is turned off as part of the security configuration for this server. A system admini.

0K

- Login on SQL Server as the sa user
- Show Advanced Options
  - SP\_CONFIGURE 'show advanced options', 1 RECONFIGURE WITH OVERRIDE
- Enable Database Mail XPs Advanced Options in SQL Server
  - SP\_CONFIGURE 'Database Mail XPs', 1 RECONFIGURE WITH OVERRIDE
- Hide Advanced Options
  - SP CONFIGURE 'show advanced options', O RECONFIGURE WITH OVERRIDE
- Reconfigure
  - RECONFIGURE