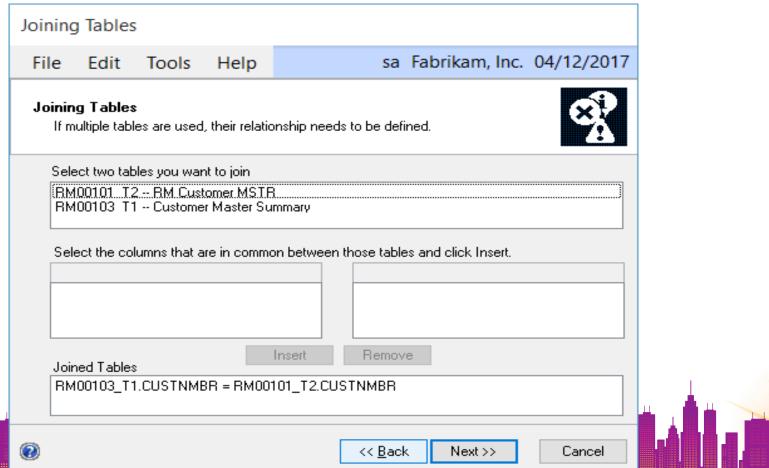

in SQL Server: SQL Server blocked access to procedure 'dbo.sp\_send\_dbmail' of component 'Database Mail XPs' because this component is turned off as part of the security configuration for this server. A system admini.

0K

- Login on SQL Server as the sa user
- Show Advanced Options
  - SP\_CONFIGURE 'show advanced options', 1 RECONFIGURE WITH OVERRIDE
- Enable Database Mail XPs Advanced Options in SQL Server
  - SP\_CONFIGURE 'Database Mail XPs', 1 RECONFIGURE WITH OVERRIDE
- Hide Advanced Options
  - SP CONFIGURE 'show advanced options', O RECONFIGURE WITH OVERRIDE
- Reconfigure
  - RECONFIGURE































## **Testing Existing Business Alert Report**









#### Microsoft Dynamics GP



The test message was successfully sent.

OK















Next>>

Cancel



















#### **Additional Business Alerts?**

- New GL Account
- New Vendor
- New Employee
- Excessively High Credit Limit
- Payments To A Specific Vendor
- Employee Check With Zero Amount
- Employee With Leave Balance Above Certain Level





#### **SQL Report Builder**

- Free Download From Microsoft
- Does Not Require SSRS
- Can Create And Publish To SSRS
- Wizard For Creating The Report You Need Quickly
- Can Be Used To Create Dashboards







#### **Power BI Reports**

- Enhanced Reporting and Visualization
- Integration With More Data Sources (especially cloud-based services)
- Reports Can Be Shared In Teams For Better Decision-Making & Teamwork
- Mobile Accessibility With Mobile Apps for iOS and Android
- Cloud-Based or On-Premises Options





#### **Automating Dynamics GP W