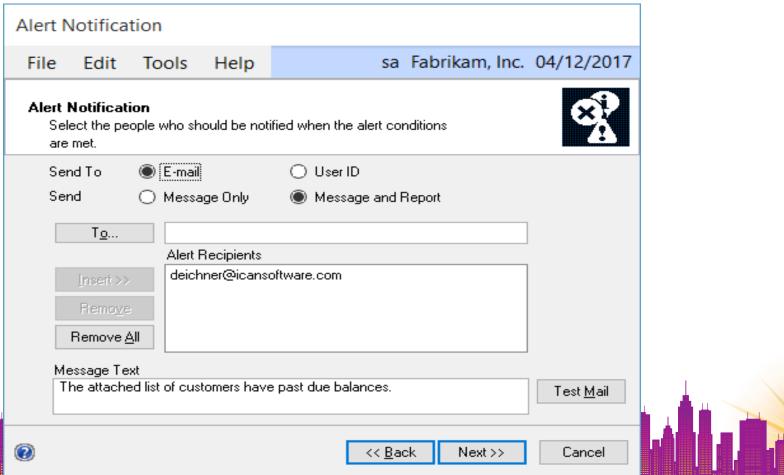

QL Server: SQL Server blocked access to procedure 'dbo.sp\_send\_dbmail' of component 'Database Mail XPs' because this component is turned off as part of the security configuration for this server. A system admini.

0K

- Login on SQL Server as the sa user
- Show Advanced Options
  - SP\_CONFIGURE 'show advanced options', 1 RECONFIGURE WITH OVERRIDE
- Enable Database Mail XPs Advanced Options in SQL Server
  - SP\_CONFIGURE 'Database Mail XPs', 1 RECONFIGURE WITH OVERRIDE
- Hide Advanced Options
  - SP CONFIGURE 'show advanced options', O RECONFIGURE WITH OVERRIDE
- Reconfigure
  - RECONFIGURE































## **Testing Existing Business Alert Report**









#### Microsoft Dynamics GP



The test message was successfully sent.

OK















Next>>

Cancel



















#### **Additional Business Alerts?**

- New GL Account
- New Vendor
- New Employee
- Excessively High Credit Limit
- Payments To A Specific Vendor
- Employee Check With Zero Amount
- Employee With Leave Balance Above Certain Level





#### **SQL Report Builder**

- Free Download From Microsoft
- Does Not Require SSRS
- Can Create And Publish To SSRS
- Wizard For Creating The Report You Need Quickly
- Can Be Used To Create Dashboards







#### **Power BI Reports**

- Enhanced Reporting and Visualization
- Integration With More Data Sources (especially cloud-based services)
- Reports Can Be Shared In Teams For Better Decision-Making & Teamwork
- Mobile Accessibility With Mobile Apps for iOS and Android
- Cloud-Based or On-Premises Options





#### **Automating Dynamics GP With