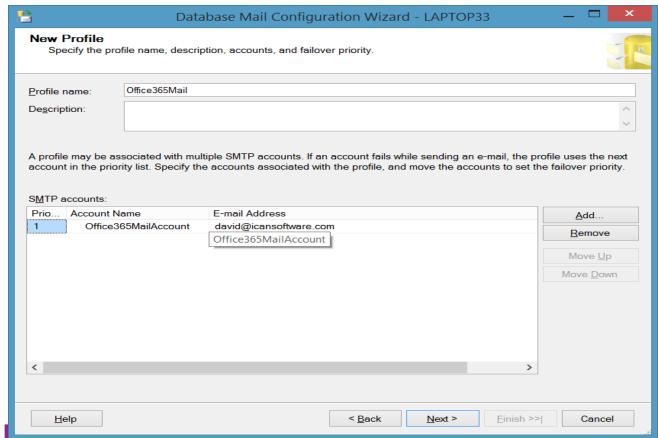

#### SEEMS PRETTY EASY...



#### I'M GETTING IT...



#### THIS IS PRETTY COOL...



#### MAYBE NOT...WHAT DO I DO NOW?

#### Microsoft Dynamics GP



The following error occurred in SQL Server: SQL Server blocked access to procedure 'dbo.sp\_send\_dbmail' of component 'Database Mail XPs' because this component is turned off as part of the security configuration for this server. A system admini.

0K

- Login on SQL Server as the sa user
- Show Advanced Options
  - SP\_CONFIGURE 'show advanced options', 1 RECONFIGURE WITH OVERRIDE
- Enable Database Mail XPs Advanced Options in SQL Server
  - SP\_CONFIGURE 'Database Mail XPs', 1 RECONFIGURE WITH OVERRIDE
- Hide Advanced Options
  - SP CONFIGURE 'show advanced options', O RECONFIGURE WITH OVERRIDE
- Reconfigure
  - RECONFIGURE































## **Testing Existing Business Alert Report**









#### Microsoft Dynamics GP



The test message was successfully sent.

OK















Next>>

Cancel



















#### **Additional Business Alerts?**

- New GL Account
- New Vendor
- New Employee
- Excessively High Credit Limit
- Payments To A Specific Vendor
- Employee Check With Zero Amount
- Employee With Leave Balance Above Certain Level





#### **SQL Report Builder**

- Free Download From Microsoft
- Does Not Require SSRS
- Can Create And Publish To SSRS
- Wizard For Creating The Report You Need Quickly
- Can Be Used To Create Dashboards







#### **Power BI Reports**

- Enhanced Reporting and Visualization
- Integration With More Data Sources (especially cloud-based services)
- Reports Can Be Share