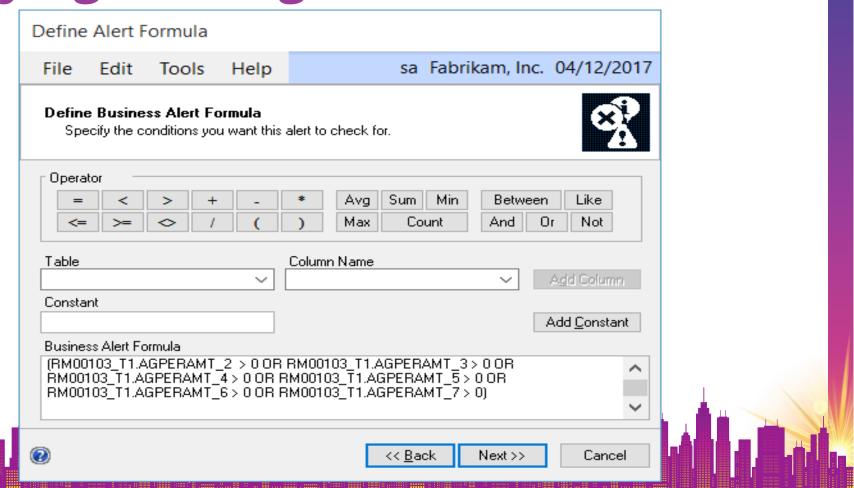

SQL Server: SQL Server blocked access to procedure 'dbo.sp\_send\_dbmail' of component 'Database Mail XPs' because this component is turned off as part of the security configuration for this server. A system admini.

0K

- Login on SQL Server as the sa user
- Show Advanced Options
  - SP\_CONFIGURE 'show advanced options', 1 RECONFIGURE WITH OVERRIDE
- Enable Database Mail XPs Advanced Options in SQL Server
  - SP\_CONFIGURE 'Database Mail XPs', 1 RECONFIGURE WITH OVERRIDE
- Hide Advanced Options
  - SP CONFIGURE 'show advanced options', O RECONFIGURE WITH OVERRIDE
- Reconfigure
  - RECONFIGURE































## **Testing Existing Business Alert Report**









#### Microsoft Dynamics GP



The test message was successfully sent.

OK















Next>>

Cancel



















#### **Additional Business Alerts?**

- New GL Account
- New Vendor
- New Employee
- Excessively High Credit Limit
- Payments To A Specific Vendor
- Employee Check With Zero Amount
- Employee With Leave Balance Above Certain Level





#### **SQL Report Builder**

- Free Download From Microsoft
- Does Not Require SSRS
- Can Create And Publish To SSRS
- Wizard For Creating The Report You Need Quickly
- Can Be Used To Create Dashboards







#### **Power BI Reports**

- Enhanced Reporting and Visualization
- Integration With More Data Sources (especially cloud-based services)
- Reports Can Be Shared In Teams For Better Decision-Making & Teamwork
- Mobile Accessibility With Mobile Apps for iOS and Android
- Cloud-Based or On-Premises Options





#### **Automating Dynamics GP Wit