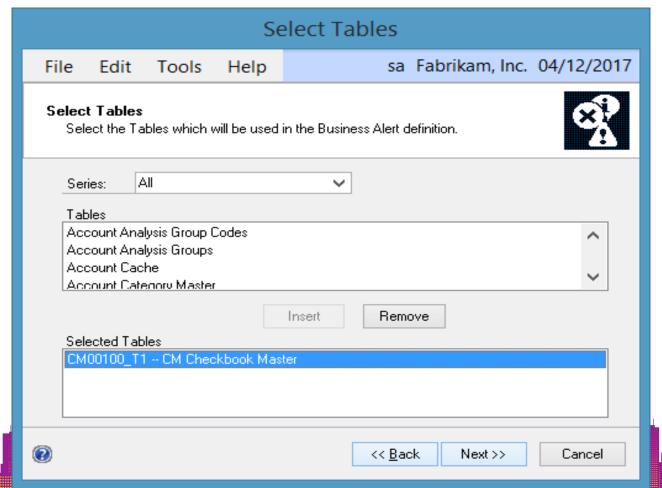

|                  |         |
|                                                                                                                                                                                                                 |                                                                                                                                                                                                                                                                        |                  | h _ iii |





#### EXISTING BUSINESS ALERTS CAN BE MODIFIED



#### SEEMS PRETTY EASY...



#### I'M GETTING IT...



#### THIS IS PRETTY COOL...



#### MAYBE NOT...WHAT DO I DO NOW?

#### Microsoft Dynamics GP



The following error occurred in SQL Server: SQL Server blocked access to procedure 'dbo.sp\_send\_dbmail' of component 'Database Mail XPs' because this component is turned off as part of the security configuration for this server. A system admini.

0K

- Login on SQL Server as the sa user
- Show Advanced Options
  - SP\_CONFIGURE 'show advanced options', 1 RECONFIGURE WITH OVERRIDE
- Enable Database Mail XPs Advanced Options in SQL Server
  - SP\_CONFIGURE 'Database Mail XPs', 1 RECONFIGURE WITH OVERRIDE
- Hide Advanced Options
  - SP CONFIGURE 'show advanced options', O RECONFIGURE WITH OVERRIDE
- Reconfigure
  - RECONFIGURE































## **Testi