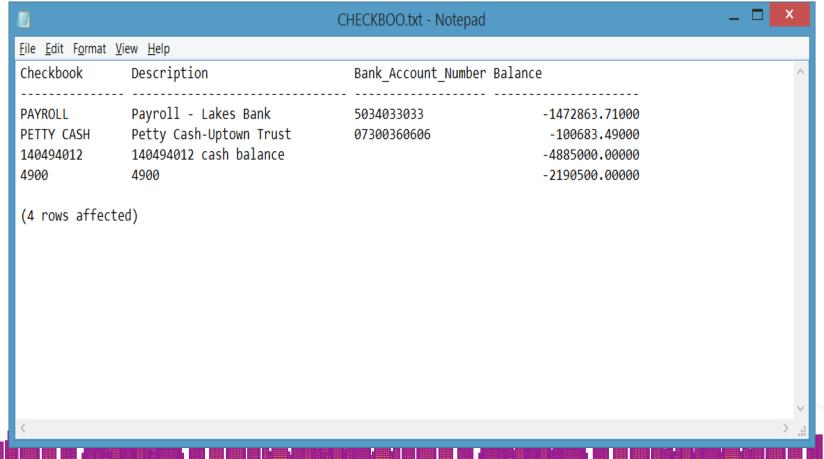

# The Strategic CFO Toolkit (In Order To Know What You Need To Know)

- Event Notifications:
  - ➤ SmartList Alerts
  - ➤ Business Alerts
  - > SQL Reports
    - ➤ SQL Report Builder
    - > SSRS Scheduler

## **Testing Existing Business Alert Report**