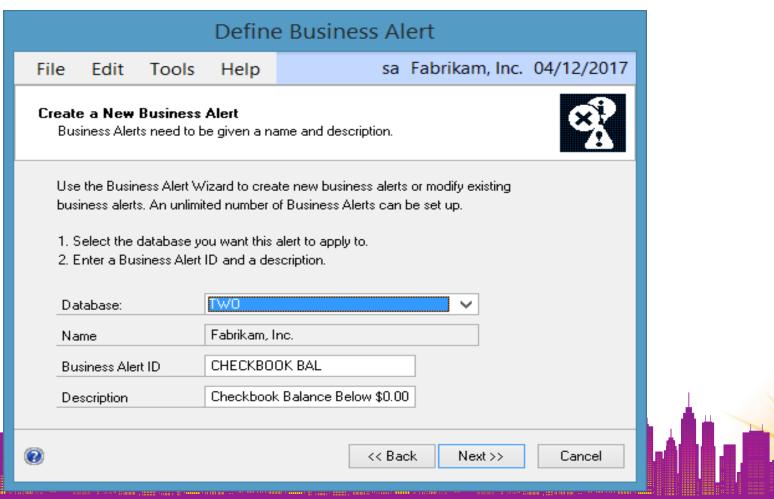

|                  |         |
|                                                                                                                                                                                                                 |                                                                                                                                                                                                                                                                        |                  | h _ iii |





#### EXISTING BUSINESS ALERTS CAN BE MODIFIED



#### SEEMS PRETTY EASY...



#### I'M GETTING IT...



#### THIS IS PRETTY COOL...



#### MAYBE NOT...WHAT DO I DO NOW?

#### Microsoft Dynamics GP



The following error occurred in SQL Server: SQL Server blocked access to procedure 'dbo.sp\_send\_dbmail' of component 'Database Mail XPs' because this component is turned off as part of the security configuration for this server. A system admini.

0K

- Login on SQL Server as the sa user
- Show Advanced Options
  - SP\_CONFIGURE 'show advanced options', 1 RECONFIGURE WITH OVERRIDE
- Enable Database Mail XPs Advanced Options in SQL Server
  - SP\_CONFIGURE 'Database Mail XPs', 1 RECONFIGURE WITH OVERRIDE
- Hide Advanced Options
  - SP CONFIGURE 'show advanced options', O RECONFIGURE WITH OVERRIDE
- Reconfigure
  - RECONFIGURE