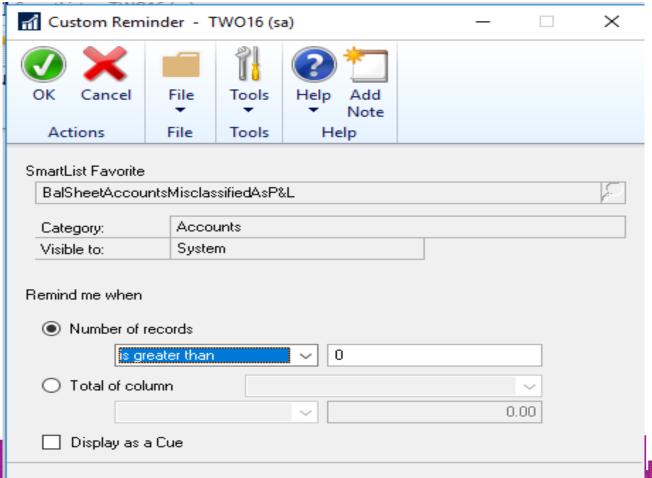

#### **Exception Based SmartList Alerts**

| OK File Tools Help Add Tools Help Help Tools Help                                                                                                                                                               |                                                                                                                                                                                                                                                                        |                  |         |
|-----------------------------------------------------------------------------------------------------------------------------------------------------------------------------------------------------------------|------------------------------------------------------------------------------------------------------------------------------------------------------------------------------------------------------------------------------------------------------------------------|------------------|---------|
| Predefined Reminders  Overdue Invoices Payables Due Recurring General Ledger Batches Recurring Receivables Batches Recurring Payables Batches Items Due for Stock Count Collection Tasks Due Lots Due to Expire | emind Me    O days after due date.     O days before due date.     O days before post date.     O days before due date.     O days before due date.     O days before due date. | Display as a Cue |         |
| Name                                                                                                                                                                                                            | Category                                                                                                                                                                                                                                                               | <u>N</u> ew      |         |
| BalSheetAccountsMisclassifiedAsP                                                                                                                                                                                |                                                                                                                                                                                                                                                                        | Modify           |         |
| Customers Over Credit Limit*                                                                                                                                                                                    | Customers                                                                                                                                                                                                                                                              | Modif            |         |
| Items Below Order Point Quantity                                                                                                                                                                                | Item Quantities                                                                                                                                                                                                                                                        | Re <u>m</u> ove  |         |
| Past Due Customer Transactions*                                                                                                                                                                                 | Receivables Transactions                                                                                                                                                                                                                                               |                  |         |
| Payables Due Today*  Receivables Due Today*                                                                                                                                                                     | Payables Transactions Receivables Transactions                                                                                                                                                                                                                         |                  |         |
|                                                                                                                                                                                                                 |                                                                                                                                                                                                                                                                        |                  | h _ iii |