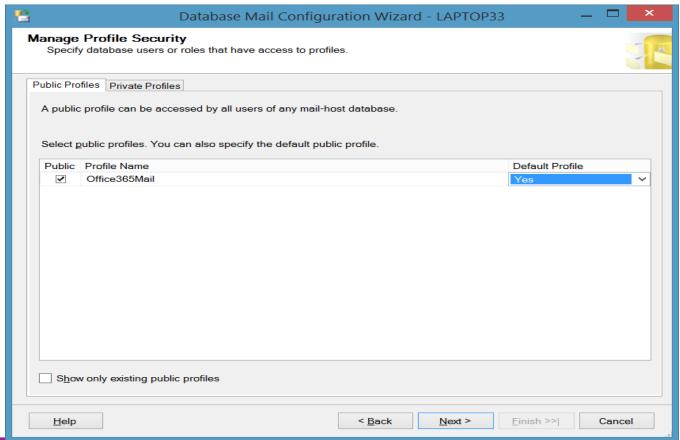

# SEEMS PRETTY EASY...



#### I'M GETTING IT...



#### THIS IS PRETTY COOL...



#### MAYBE NOT...WHAT DO I DO NOW?

#### Microsoft Dynamics GP



The following error occurred in SQL Server: SQL Server blocked access to procedure 'dbo.sp\_send\_dbmail' of component 'Database Mail XPs' because this component is turned off as part of the security configuration for this server. A system admini.

0K

- Login on SQL Server as the sa user
- Show Advanced Options
  - SP\_CONFIGURE 'show advanced options', 1 RECONFIGURE WITH OVERRIDE
- Enable Database Mail XPs Advanced Options in SQL Server
  - SP\_CONFIGURE 'Database Mail XPs', 1 RECONFIGURE WITH OVERRIDE
- Hide Advanced Options
  - SP CONFIGURE 'show advanced options', O RECONFIGURE WITH OVERRIDE
- Reconfigure
  - RECONFIGURE































## **Testing Existing Business Alert Report**









#### Microsoft Dynamics GP



The test message was successfully sent.

OK















Next>>

Cancel



















#### **Additional Business Alerts?**

- New GL Account
- New Vendor
- New Employee
- Excessively High Credit Limit
- Payments To A Specific Vendor
- Employee Check With Zero Amount
- Employee With Leave Balance Above Certain Level





#### **SQL Report Builder**

- Free Download From Microsoft
- Does Not Require SSRS
- Can Create And Publish To SSRS
- Wizard For Creating The Report You Need Quickly
- Can Be Used To Create Dashboards







#### **Power BI Reports**

- Enhanced Reporting and Visualization
- Integration With More Data Sources (especially cloud-based services)
- Reports Can Be Shared In