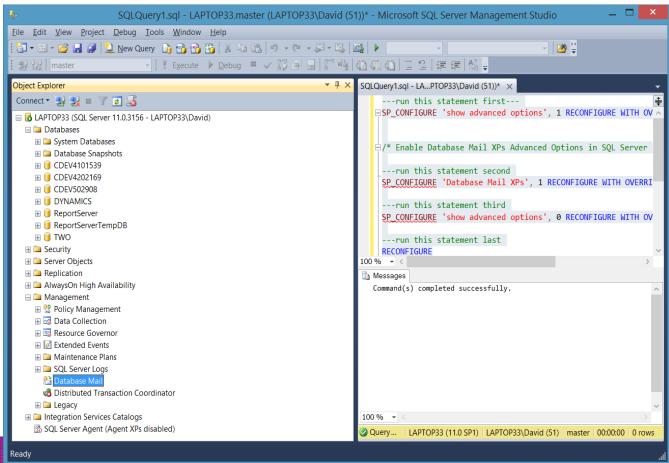

#### Microsoft Dynamics GP

The following error occurred in SQL Server: SQL Server blocked access to procedure 'dbo.sp\_send\_dbmail' of component 'Database Mail XPs' because this component is turned off as part of the security configuration for this server. A system admini.

0K

- Login on SQL Server as the sa user
- Show Advanced Options
  - SP\_CONFIGURE 'show advanced options', 1 RECONFIGURE WITH OVERRIDE
- Enable Database Mail XPs Advanced Options in SQL Server
  - SP\_CONFIGURE 'Database Mail XPs', 1 RECONFIGURE WITH OVERRIDE
- Hide Advanced Options
  - SP CONFIGURE 'show advanced options', O RECONFIGURE WITH OVERRIDE
- Reconfigure
  - RECONFIGURE