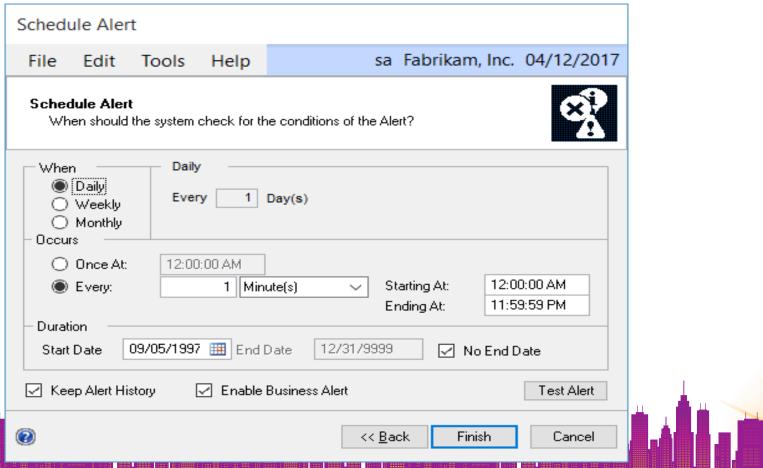

# The Strategic CFO Toolkit (In Order To Know What You Need To Know)

- Event Notifications:
  - ➤ SmartList Alerts
  - ➤ Business Alerts
  - > SQL Reports
    - ➤ SQL Report Builder
    - > SSRS Scheduler

#### **SQL Report Builder**

- Free Download From Microsoft
- Does Not Require SSRS
- Can Create And Publish To SSRS
- Wizard For Creating The Report You Need Quickly
- Can Be Used To Create Dashboards