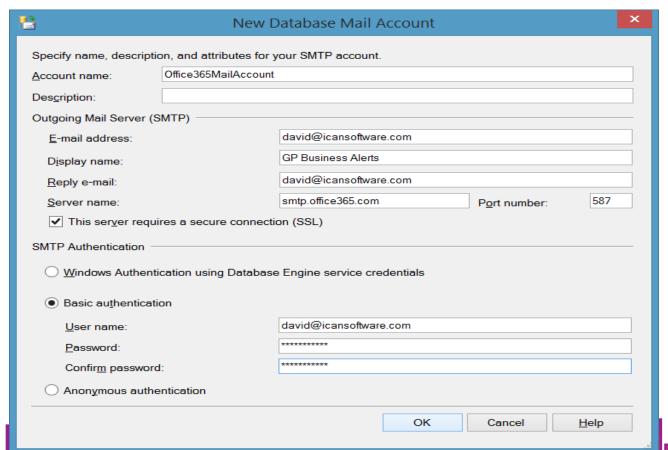

#### SEEMS PRETTY EASY...



#### I'M GETTING IT...



#### THIS IS PRETTY COOL...



#### MAYBE NOT...WHAT DO I DO NOW?

#### Microsoft Dynamics GP



The following error occurred in SQL Server: SQL Server blocked access to procedure 'dbo.sp\_send\_dbmail' of component 'Database Mail XPs' because this component is turned off as part of the security configuration for this server. A system admini.

0K

- Login on SQL Server as the sa user
- Show Advanced Options
  - SP\_CONFIGURE 'show advanced options', 1 RECONFIGURE WITH OVERRIDE
- Enable Database Mail XPs Advanced Options in SQL Server
  - SP\_CONFIGURE 'Database Mail XPs', 1 RECONFIGURE WITH OVERRIDE
- Hide Advanced Options
  - SP CONFIGURE 'show advanced options', O RECONFIGURE WITH OVERRIDE
- Reconfigure
  - RECONFIGURE































## **Testing Existing Business Alert Report**









#### Microsoft Dynamics GP



The test message was successfully sent.

OK















Next>>

Cancel



















#### **Additional Business Alerts?**

- New GL Account
- New Vendor
- New Employee
- Excessively High Credit Limit
- Payments To A Specific Vendor
- Employee Check With Zero Amount
- Employee With Leave Balance Above Certain Level





#### **SQL Report Builder**

- Free Download From Microsoft
- Does Not Require SSRS
- Can Create And Publish To SSRS
- Wizard For Creating The Report You Need Quickly
- Can Be Used To Create Dashboards







#### **Power BI Reports**

- Enhanced Reporting and Visualization
- Integration With More Data Sources (especially cloud-based services)
- Reports Can Be Sha