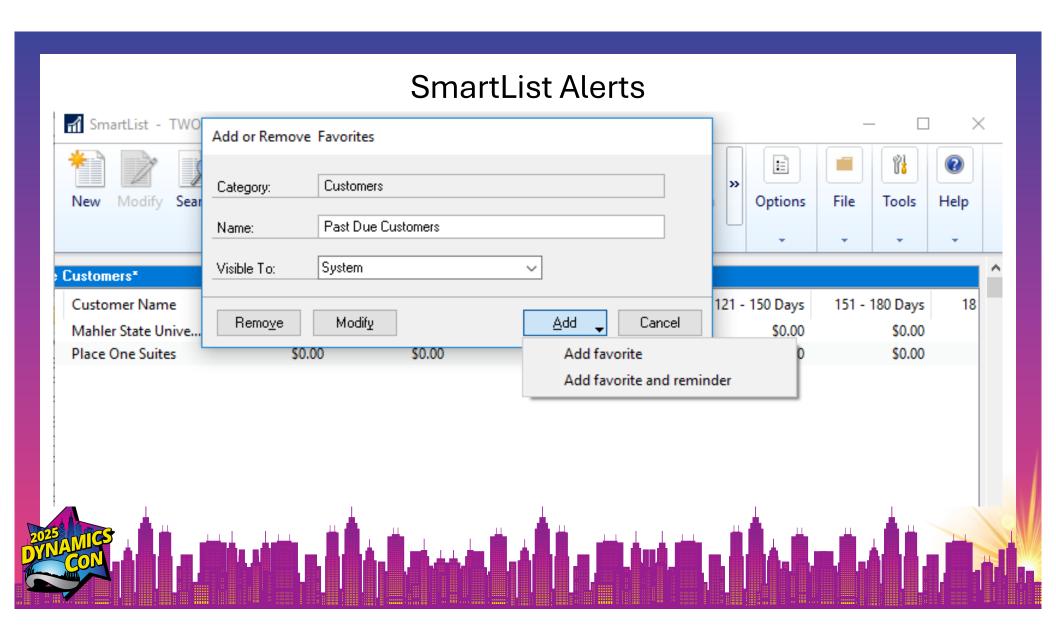

# The Strategic CFO Toolkit (In Order To Know What You Need To Know)

- Event Notifications:
  - ➤ SmartList Alerts
  - ➤ Business Alerts
  - > SQL Reports
    - ➤ SQL Report Builder
    - > SSRS Scheduler