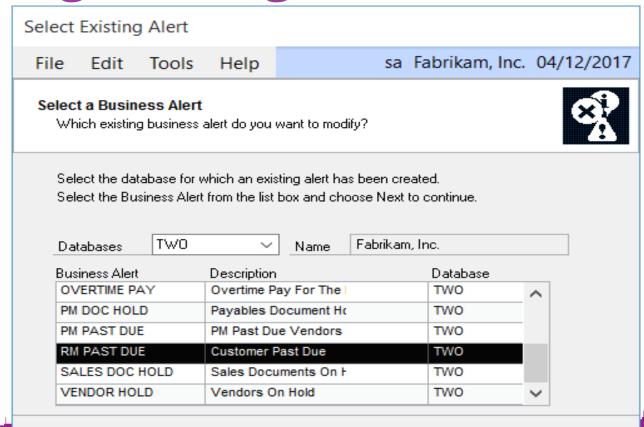

following error occurred in SQL Server: SQL Server blocked access to procedure 'dbo.sp\_send\_dbmail' of component 'Database Mail XPs' because this component is turned off as part of the security configuration for this server. A system admini.

0K

- Login on SQL Server as the sa user
- Show Advanced Options
  - SP\_CONFIGURE 'show advanced options', 1 RECONFIGURE WITH OVERRIDE
- Enable Database Mail XPs Advanced Options in SQL Server
  - SP\_CONFIGURE 'Database Mail XPs', 1 RECONFIGURE WITH OVERRIDE
- Hide Advanced Options
  - SP CONFIGURE 'show advanced options', O RECONFIGURE WITH OVERRIDE
- Reconfigure
  - RECONFIGURE































## **Testing Existing Business Alert Report**









#### Microsoft Dynamics GP



The test message was successfully sent.

OK















Next>>

Cancel



















#### **Additional Business Alerts?**

- New GL Account
- New Vendor
- New Employee
- Excessively High Credit Limit
- Payments To A Specific Vendor
- Employee Check With Zero Amount
- Employee With Leave Balance Above Certain Level





#### **SQL Report Builder**

- Free Download From Microsoft
- Does Not Require SSRS
- Can Create And Publish To SSRS
- Wizard For Creating The Report You Need Quickly
- Can Be Used To Create Dashboards







#### **Power BI Reports**

- Enhanced Reporting and Visualization
- Integration With More Data Sources (especially cloud-based services)
- Reports Can Be Shared In Teams For Better Decision-Making & Teamwork
- Mobile Accessibility With Mobile Apps for iOS and Android
- Cloud-Based or On-Premises Options





####