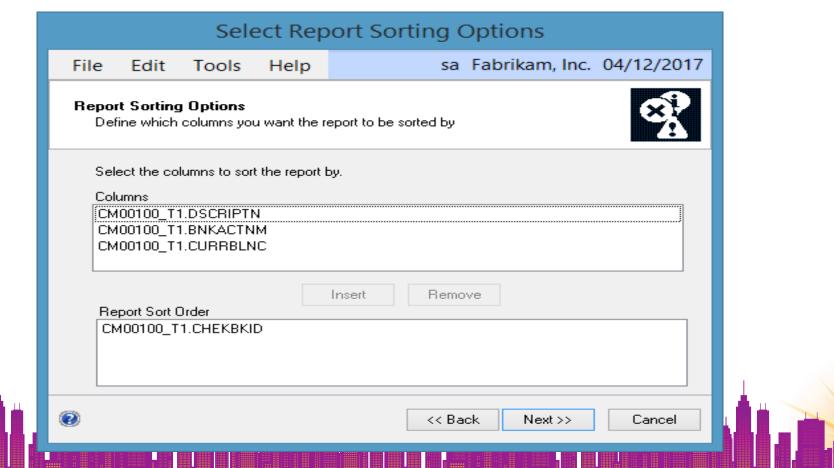

#### **SQL Report Builder**

- Free Download From Microsoft
- Does Not Require SSRS
- Can Create And Publish To SSRS
- Wizard For Creating The Report You Need Quickly
- Can Be Used To Create Dashboards