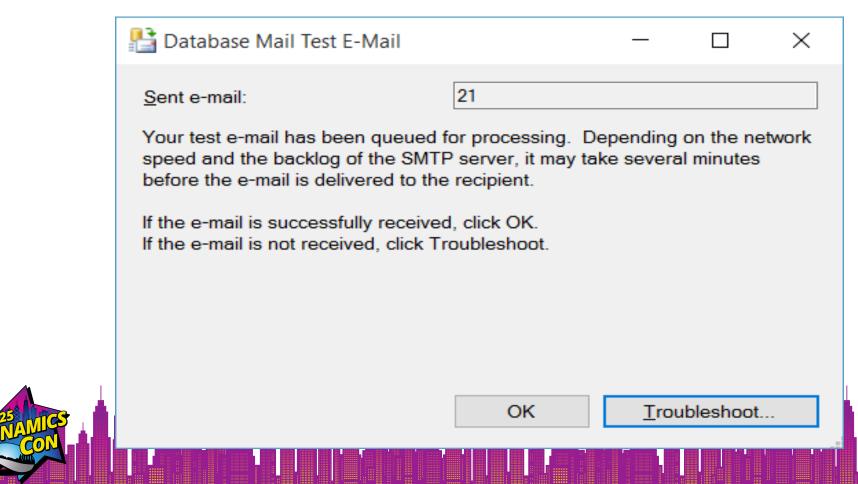

#### Microsoft Dynamics GP

The test message was successfully sent.

OK

Next>>

Cancel