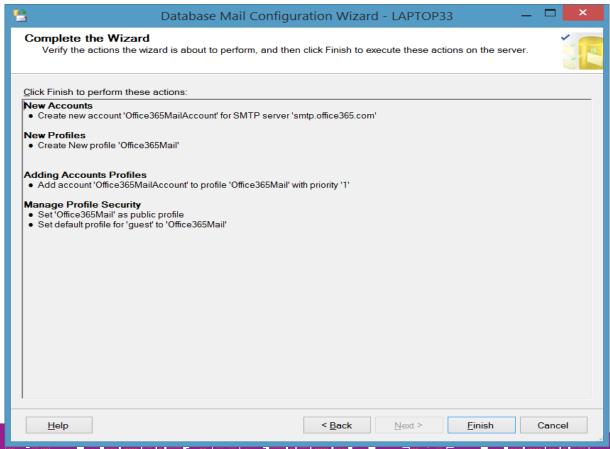

EMS PRETTY EASY...



#### I'M GETTING IT...



#### THIS IS PRETTY COOL...



#### MAYBE NOT...WHAT DO I DO NOW?

#### Microsoft Dynamics GP



The following error occurred in SQL Server: SQL Server blocked access to procedure 'dbo.sp\_send\_dbmail' of component 'Database Mail XPs' because this component is turned off as part of the security configuration for this server. A system admini.

0K

- Login on SQL Server as the sa user
- Show Advanced Options
  - SP\_CONFIGURE 'show advanced options', 1 RECONFIGURE WITH OVERRIDE
- Enable Database Mail XPs Advanced Options in SQL Server
  - SP\_CONFIGURE 'Database Mail XPs', 1 RECONFIGURE WITH OVERRIDE
- Hide Advanced Options
  - SP CONFIGURE 'show advanced options', O RECONFIGURE WITH OVERRIDE
- Reconfigure
  - RECONFIGURE































## **Testing Existing Business Alert Report**









#### Microsoft Dynamics GP



The test message was successfully sent.

OK















Next>>

Cancel



















#### **Additional Business Alerts?**

- New GL Account
- New Vendor
- New Employee
- Excessively High Credit Limit
- Payments To A Specific Vendor
- Employee Check With Zero Amount
- Employee With Leave Balance Above Certain Level





#### **SQL Report Builder**

- Free Download From Microsoft
- Does Not Require SSRS
- Can Create And Publish To SSRS
- Wizard For Creating The Report You Need Quickly
- Can Be Used To Create Dashboards







#### **Power BI Reports**

- Enhanced Reporting and Visualization
- Integration With More Data Sources (especially cloud-based services)
- Reports Can Be Shared In Tea