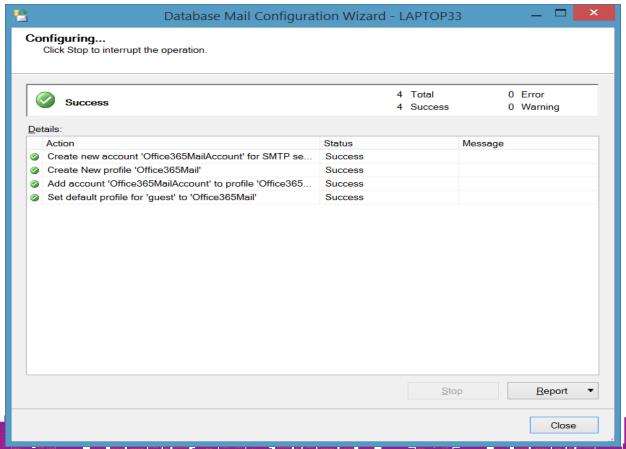

S PRETTY EASY...



#### I'M GETTING IT...



#### THIS IS PRETTY COOL...



#### MAYBE NOT...WHAT DO I DO NOW?

#### Microsoft Dynamics GP



The following error occurred in SQL Server: SQL Server blocked access to procedure 'dbo.sp\_send\_dbmail' of component 'Database Mail XPs' because this component is turned off as part of the security configuration for this server. A system admini.

0K

- Login on SQL Server as the sa user
- Show Advanced Options
  - SP\_CONFIGURE 'show advanced options', 1 RECONFIGURE WITH OVERRIDE
- Enable Database Mail XPs Advanced Options in SQL Server
  - SP\_CONFIGURE 'Database Mail XPs', 1 RECONFIGURE WITH OVERRIDE
- Hide Advanced Options
  - SP CONFIGURE 'show advanced options', O RECONFIGURE WITH OVERRIDE
- Reconfigure
  - RECONFIGURE































## **Testing Existing Business Alert Report**









#### Microsoft Dynamics GP



The test message was successfully sent.

OK















Next>>

Cancel



















#### **Additional Business Alerts?**

- New GL Account
- New Vendor
- New Employee
- Excessively High Credit Limit
- Payments To A Specific Vendor
- Employee Check With Zero Amount
- Employee With Leave Balance Above Certain Level





#### **SQL Report Builder**

- Free Download From Microsoft
- Does Not Require SSRS
- Can Create And Publish To SSRS
- Wizard For Creating The Report You Need Quickly
- Can Be Used To Create Dashboards







#### **Power BI Reports**

- Enhanced Reporting and Visualization
- Integration With More Data Sources (especially cloud-based services)
- Reports Can Be Shared In Teams