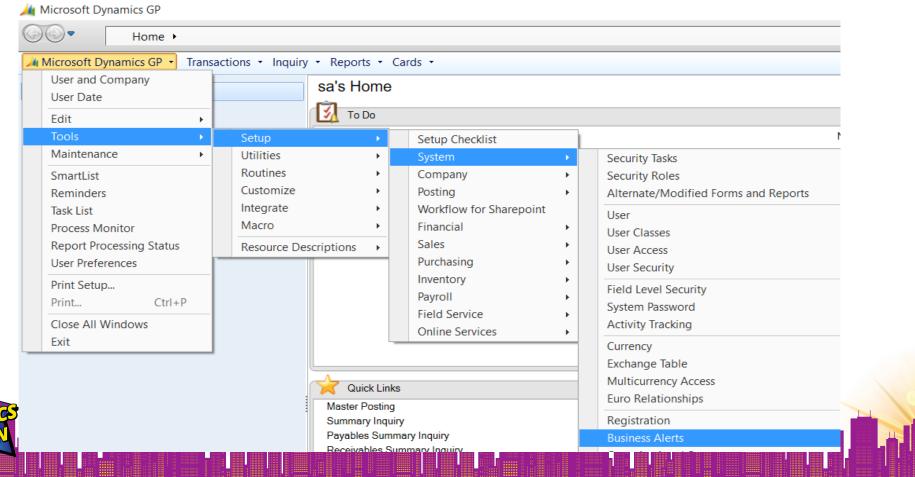

he following error occurred in SQL Server: SQL Server blocked access to procedure 'dbo.sp\_send\_dbmail' of component 'Database Mail XPs' because this component is turned off as part of the security configuration for this server. A system admini.

0K

- Login on SQL Server as the sa user
- Show Advanced Options
  - SP\_CONFIGURE 'show advanced options', 1 RECONFIGURE WITH OVERRIDE
- Enable Database Mail XPs Advanced Options in SQL Server
  - SP\_CONFIGURE 'Database Mail XPs', 1 RECONFIGURE WITH OVERRIDE
- Hide Advanced Options
  - SP CONFIGURE 'show advanced options', O RECONFIGURE WITH OVERRIDE
- Reconfigure
  - RECONFIGURE































## **Testing Existing Business Alert Report**









#### Microsoft Dynamics GP



The test message was successfully sent.

OK















Next>>

Cancel



















#### **Additional Business Alerts?**

- New GL Account
- New Vendor
- New Employee
- Excessively High Credit Limit
- Payments To A Specific Vendor
- Employee Check With Zero Amount
- Employee With Leave Balance Above Certain Level





#### **SQL Report Builder**

- Free Download From Microsoft
- Does Not Require SSRS
- Can Create And Publish To SSRS
- Wizard For Creating The Report You Need Quickly
- Can Be Used To Create Dashboards







#### **Power BI Reports**

- Enhanced Reporting and Visualization
- Integration With More Data Sources (especially cloud-based services)
- Reports Can Be Shared In Teams For Better Decision-Making & Teamwork
- Mobile Accessibility With Mobile Apps for iOS and Android
- Cloud-Based or On-Premises Options





###