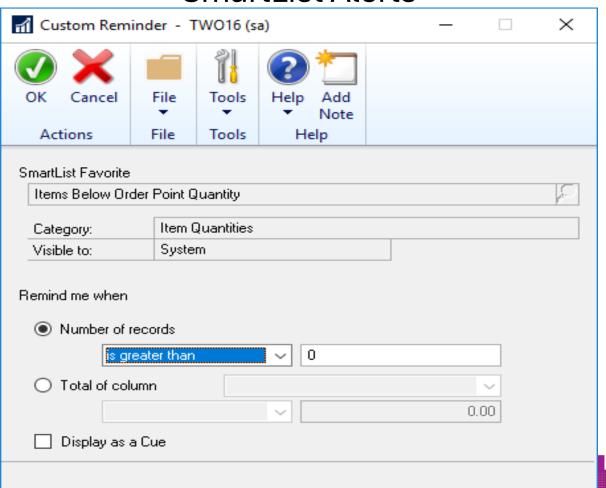

#### **Exception Based SmartList Alerts**

| OK File Tools Help Add Tools Help Help Tools Help                                                                                                                                                               |                                                                                                                                                                                                                                                                        |                  |         |
|-----------------------------------------------------------------------------------------------------------------------------------------------------------------------------------------------------------------|------------------------------------------------------------------------------------------------------------------------------------------------------------------------------------------------------------------------------------------------------------------------|------------------|---------|
| Predefined Reminders  Overdue Invoices Payables Due Recurring General Ledger Batches Recurring Receivables Batches Recurring Payables Batches Items Due for Stock Count Collection Tasks Due Lots Due to Expire | emind Me    O days after due date.     O days before due date.     O days before post date.     O days before due date.     O days before due date.     O days before due date. | Display as a Cue |         |
| Name                                                                                                                                                                                                            | Category                                                                                                                                                                                                                                                               | <u>N</u> ew      |         |
| BalSheetAccountsMisclassifiedAsP                                                                                                                                                                                |                                                                                                                                                                                                                                                                        | Modify           |         |
| Customers Over Credit Limit*                                                                                                                                                                                    | Customers                                                                                                                                                                                                                                                              | Modif            |         |
| Items Below Order Point Quantity                                                                                                                                                                                | Item Quantities                                                                                                                                                                                                                                                        | Re <u>m</u> ove  |         |
| Past Due Customer Transactions*                                                                                                                                                                                 | Receivables Transactions                                                                                                                                                                                                                                               |                  |         |
| Payables Due Today*  Receivables Due Today*                                                                                                                                                                     | Payables Transactions Receivables Transactions                                                                                                                                                                                                                         |                  |         |
|                                                                                                                                                                                                                 |                                                                                                                                                                                                                                                                        |                  | h _ iii |