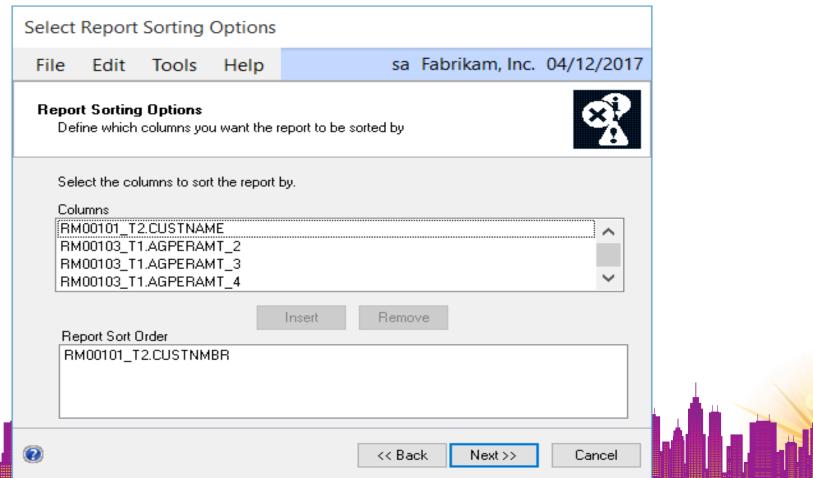

#### **SQL Report Builder**

- Free Download From Microsoft
- Does Not Require SSRS
- Can Create And Publish To SSRS
- Wizard For Creating The Report You Need Quickly
- Can Be Used To Create Dashboards