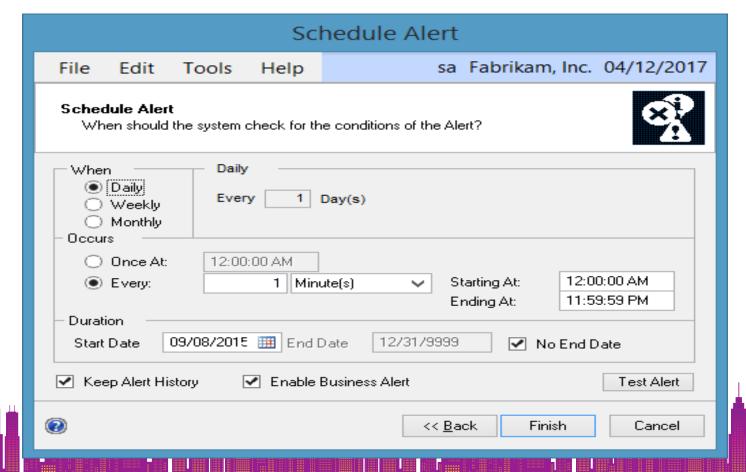

# The Strategic CFO Toolkit (In Order To Know What You Need To Know)

- Event Notifications:
  - ➤ SmartList Alerts
  - ➤ Business Alerts
  - > SQL Reports
    - ➤ SQL Report Builder
    - > SSRS Scheduler

## **Testing Existing Business Alert Report**