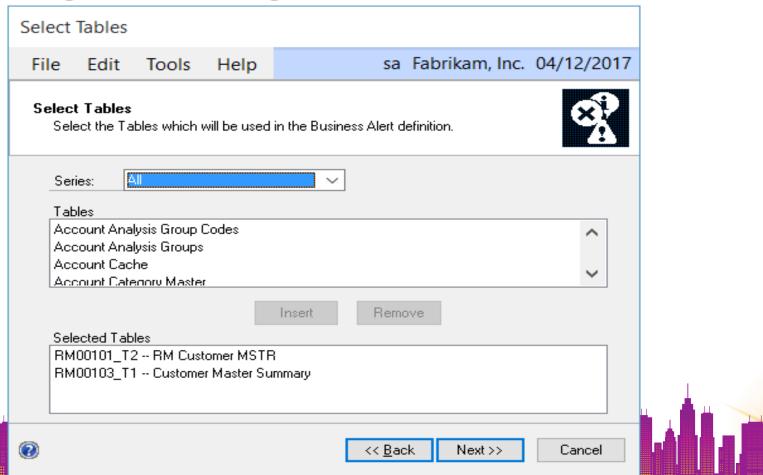

d in SQL Server: SQL Server blocked access to procedure 'dbo.sp\_send\_dbmail' of component 'Database Mail XPs' because this component is turned off as part of the security configuration for this server. A system admini.

0K

- Login on SQL Server as the sa user
- Show Advanced Options
  - SP\_CONFIGURE 'show advanced options', 1 RECONFIGURE WITH OVERRIDE
- Enable Database Mail XPs Advanced Options in SQL Server
  - SP\_CONFIGURE 'Database Mail XPs', 1 RECONFIGURE WITH OVERRIDE
- Hide Advanced Options
  - SP CONFIGURE 'show advanced options', O RECONFIGURE WITH OVERRIDE
- Reconfigure
  - RECONFIGURE































## **Testing Existing Business Alert Report**









#### Microsoft Dynamics GP



The test message was successfully sent.

OK















Next>>

Cancel



















#### **Additional Business Alerts?**

- New GL Account
- New Vendor
- New Employee
- Excessively High Credit Limit
- Payments To A Specific Vendor
- Employee Check With Zero Amount
- Employee With Leave Balance Above Certain Level





#### **SQL Report Builder**

- Free Download From Microsoft
- Does Not Require SSRS
- Can Create And Publish To SSRS
- Wizard For Creating The Report You Need Quickly
- Can Be Used To Create Dashboards







#### **Power BI Reports**

- Enhanced Reporting and Visualization
- Integration With More Data Sources (especially cloud-based services)
- Reports Can Be Shared In Teams For Better Decision-Making & Teamwork
- Mobile Accessibility With Mobile Apps for iOS and Android
- Cloud-Based or On-Premises Options





#### **Automating Dynamics GP