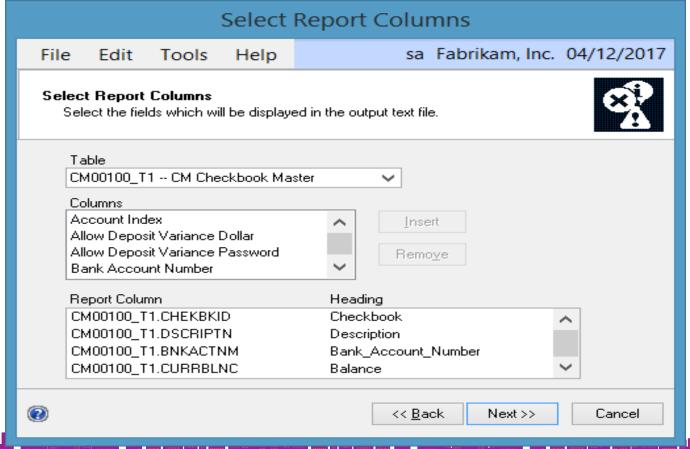

#### **SQL Report Builder**

- Free Download From Microsoft
- Does Not Require SSRS
- Can Create And Publish To SSRS
- Wizard For Creating The Report You Need Quickly
- Can Be Used To Create Dashboards