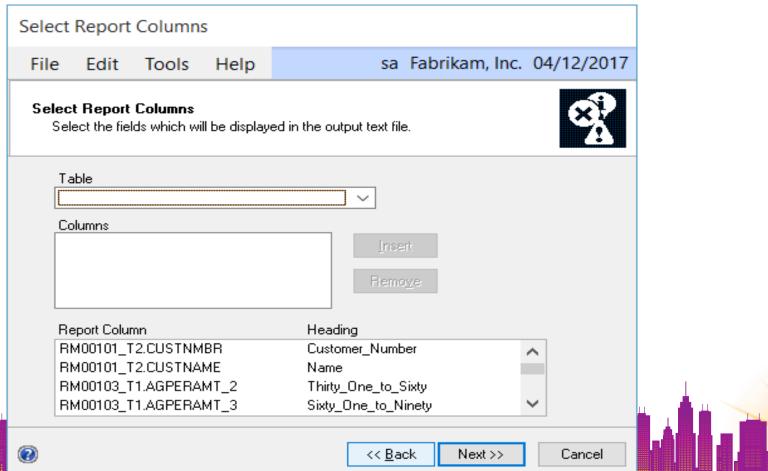

#### **SQL Report Builder**

- Free Download From Microsoft
- Does Not Require SSRS
- Can Create And Publish To SSRS
- Wizard For Creating The Report You Need Quickly
- Can Be Used To Create Dashboards