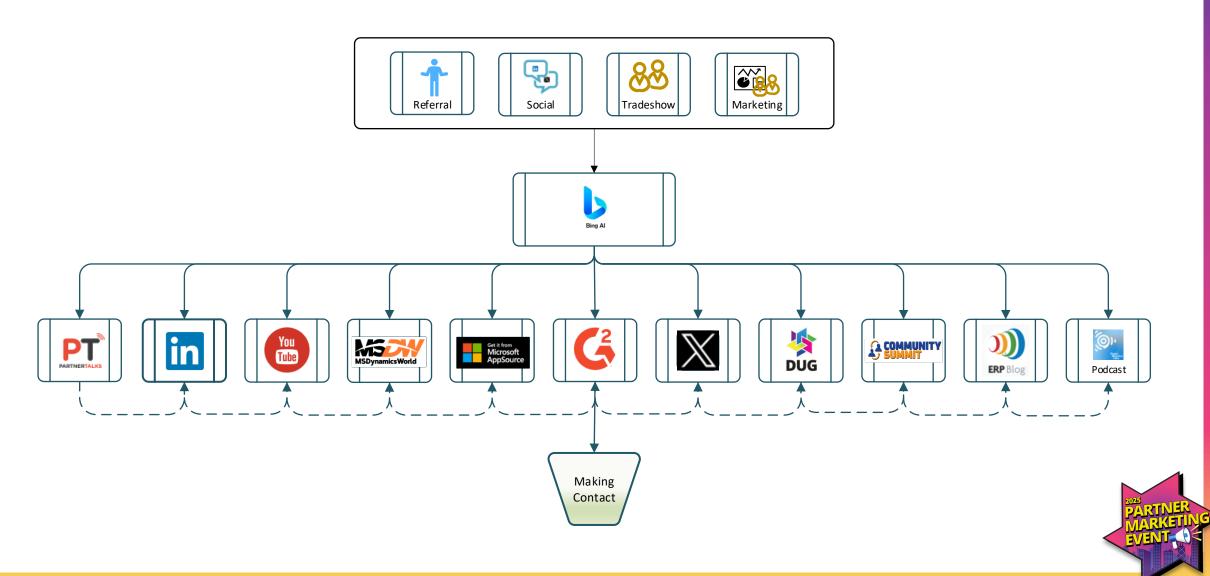

# Which channels do customers rely on when looking for relevant industry advice?