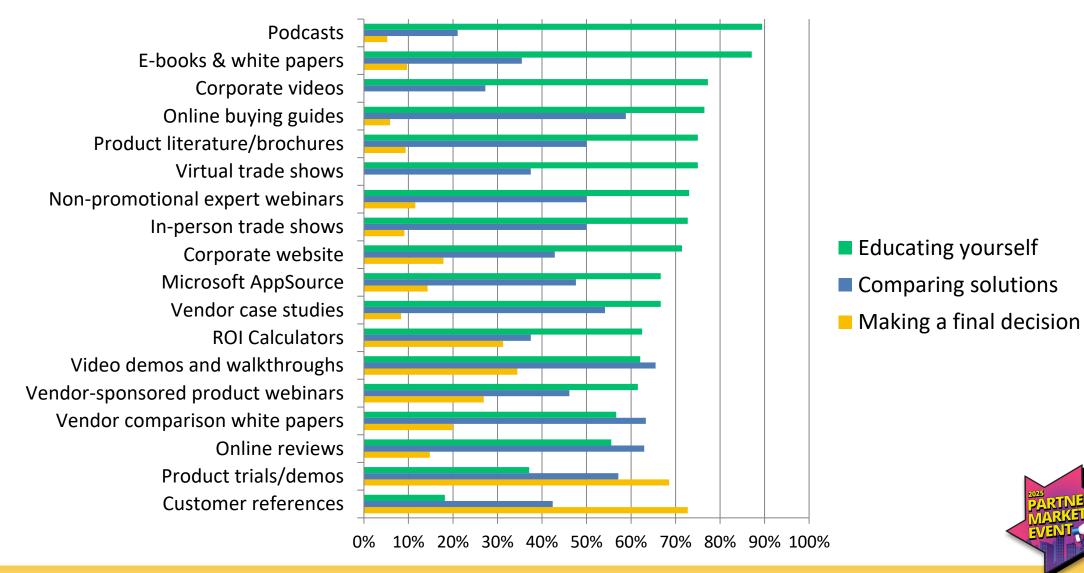

## Dynamics Users: Which of the following do you consume most frequently at different buying stages? (2024)