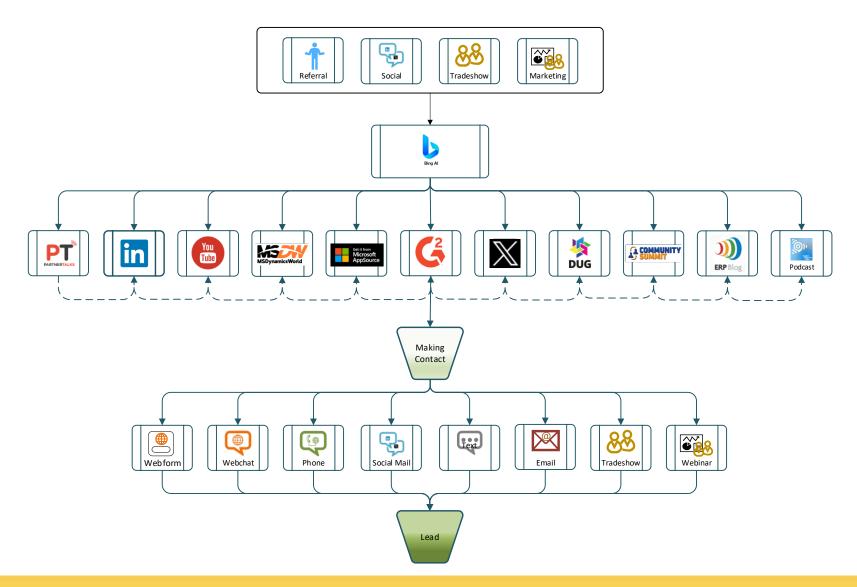

# Which channels do customers rely on when looking for relevant industry advice?