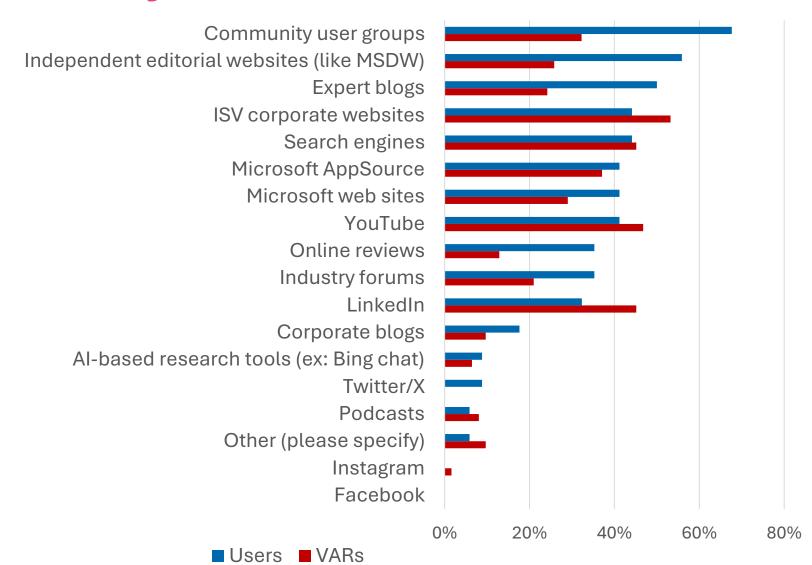

# Which channels do customers rely on when looking for relevant industry advice?